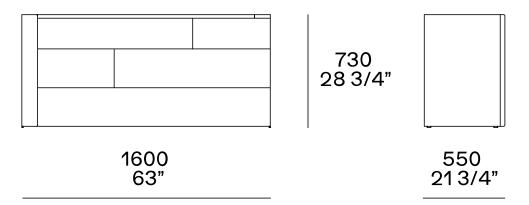

## Poliform

CHLOE Carlo Colombo, 2017

DIMENSIONS

Left. Two drawers

| 500     | 470     |
|---------|---------|
| 19 3/4" | 18 1/2" |
|         |         |

Four drawers

CHLOE Carlo Colombo, 2017