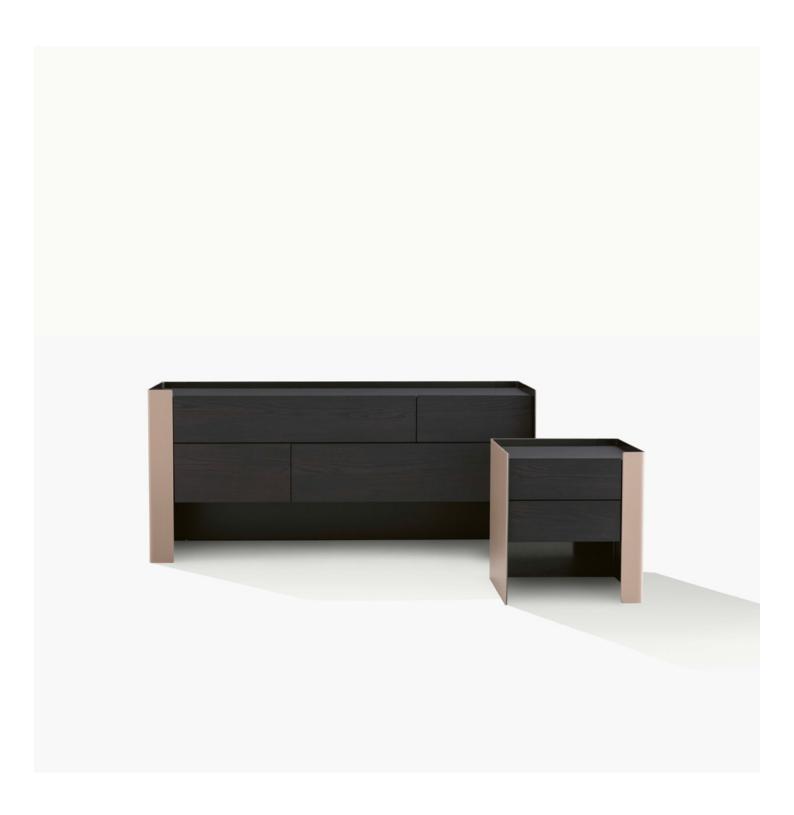

# Poliform

CHLOE Carlo Colombo, 2017

## Poliform

CHLOE Carlo Colombo, 2017

| DESCRIPTION      |                                                                             |
|------------------|-----------------------------------------------------------------------------|
| Туроlоду         | Night complements                                                           |
| Outer structure  | Aluminium covered in hide (external) and painted (inner)                    |
| Inner structure  | Panel of wooden particles faced melamine                                    |
| Тор              | Panel of wooden particles or medium-density fibre panel in veneer or marble |
| Drawer front     | Panel of wooden particles in veneer                                         |
| Drawer structure | panel of wooden particles faced melamine                                    |
| Edge             | Veneer on visible edges and melamine decorative paper on the other sides    |