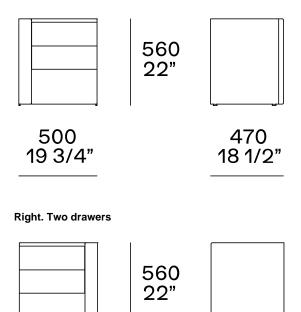

## Poliform

CHLOE Carlo Colombo, 2017

DIMENSIONS

Left. Two drawers

| 500     | 470     |
|---------|---------|
| 19 3/4" | 18 1/2" |
|         |         |

Four drawers

CHLOE Carlo Colombo, 2017