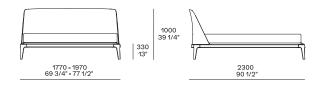

ng.                                                                       |
| Bed base wooden final cover      | Removable cover in fabric or leather                                                                                                      |
| Bed base upholstered final cover | Removable cover in fabric or leather                                                                                                      |
| Optional roll cushions           | Removable cover in fabric or leather                                                                                                      |
|                                  |                                                                                                                                           |

## DIMENSIONS