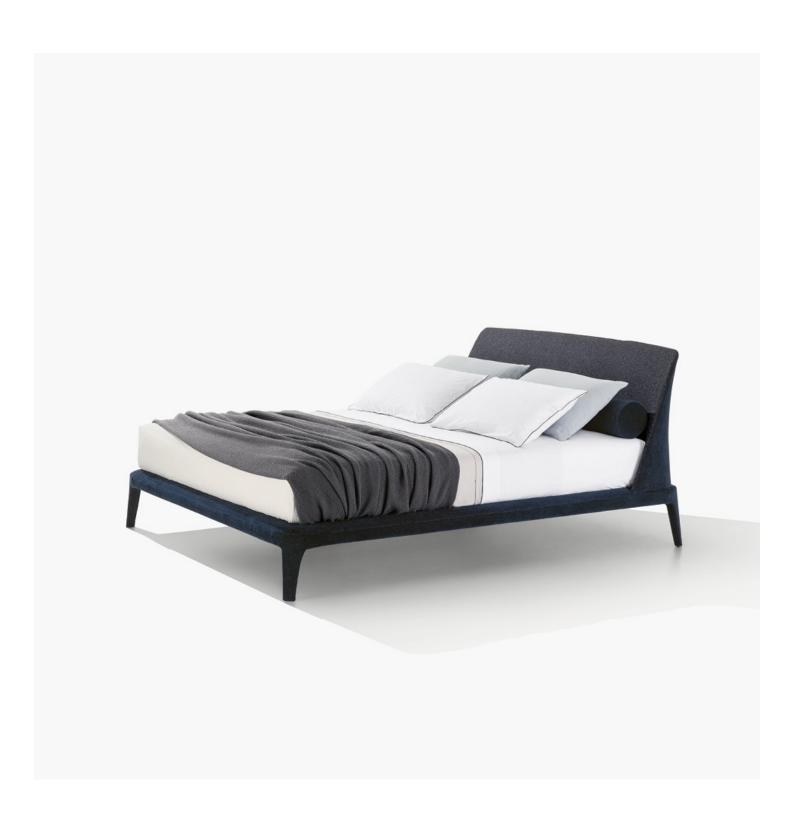

## Poliform

KELLY Emmanuel Gallina, 2016

## Poliform

| DESCRIPTION                      |                                                                                                                                           |
|----------------------------------|-------------------------------------------------------------------------------------------------------------------------------------------|
| Туроlоду                         | Bed                                                                                                                                       |
| Bed frame wooden structure       | Solid wood upholstered in the upper part with details in wood and by-products                                                             |
| Bed frame upholstered structure  | Solid wood with padding in the upper part in flexible polyurethane, feet in compact polyurethane, with pre-<br>cover in polyester padding |
| Headboard                        | Moulded flexible polyurethane, with pre-cover in polyester padding.                                                                       |
| Bed base wooden final cover      | Removable cover in fabric or leather                                                                                                      |
| Bed base upholstered final cover | Removable cover in fabric or leather                                                                                                      |
| Optional roll cushions           | Removable cover in fabric or leather                                                                                                      |
|                                  |                                                                                                                                           |