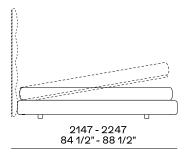

# **Poliform**







**DESCRIPTION** 

**Typology** Bed

**Structure** Panel of wooden particles upholstered and covered

Upholstered headboard Moulded flexible polyurethane

Panels Panel of wooden particles and moulded flexible polyurethane

Bed base / headboard / panelling final

cover

Removable cover in fabric or leather

Optional roll cushions Removable cover in fabric or leather



## **DIMENSIONS**

#### Structure item

## Base letto imbottita 4 lati



#### Base letto con testata



### Upholstered bed frame for panelling



Two panels I 955 for mattress width I 1600 Two panels I 1037 for mattress width I 1800





Tre pannelli I 690 per materasso I 1800