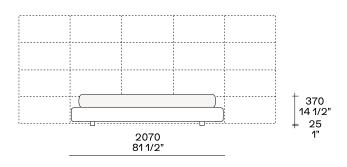

# **Poliform**







**DESCRIPTION** 

**Typology** Bed

**Structure** Panel of wooden particles upholstered and covered

Upholstered headboard Moulded flexible polyurethane

Panels Panel of wooden particles and moulded flexible polyurethane

Bed base / headboard / panelling final

cover

Removable cover in fabric or leather

Optional roll cushions Removable cover in fabric or leather



## **DIMENSIONS**

#### Structure item

## Base letto imbottita 4 lati



#### Base letto con testata



### Upholstered bed frame for panelling



Two panels I 955 for mattress width I 1600 Two panels I 1037 for mattress width I 1800





Tre pannelli I 690 per materasso I 1800