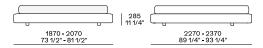

# **Poliform**







**DESCRIPTION** 

**Typology** Bed

**Structure** Panel of wooden particles upholstered and covered

Upholstered headboard Moulded flexible polyurethane

Panels Panel of wooden particles and moulded flexible polyurethane

Bed base / headboard / panelling final

cover

Removable cover in fabric or leather

Optional roll cushions Removable cover in fabric or leather



## **DIMENSIONS**

#### Structure item

## Base letto imbottita 4 lati



#### Base letto con testata



### Upholstered bed frame for panelling



Two panels I 955 for mattress width I 1600 Two panels I 1037 for mattress width I 1800





Tre pannelli I 690 per materasso I 1800