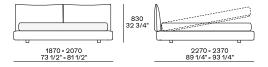

## **DIMENSIONS**

#### Base letto con testata

### Upholstered bed frame for panelling

Two panels I 955 for mattress width I 1600 Two panels I 1037 for mattress width I 1800

Tre pannelli I 690 per materasso I 1800