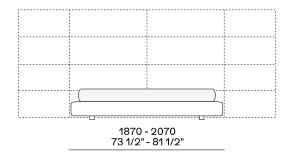

# **Poliform**







**DESCRIPTION** 

**Typology** Bed

**Structure** Panel of wooden particles upholstered and covered

Upholstered headboard Moulded flexible polyurethane

Panels Panel of wooden particles and moulded flexible polyurethane

Bed base / headboard / panelling final

cover

Removable cover in fabric or leather

Optional roll cushions Removable cover in fabric or leather



## **DIMENSIONS**

#### Structure item

## Base letto imbottita 4 lati



#### Base letto con testata



### Upholstered bed frame for panelling



Two panels I 955 for mattress width I 1600 Two panels I 1037 for mattress width I 1800





Tre pannelli I 690 per materasso I 1800