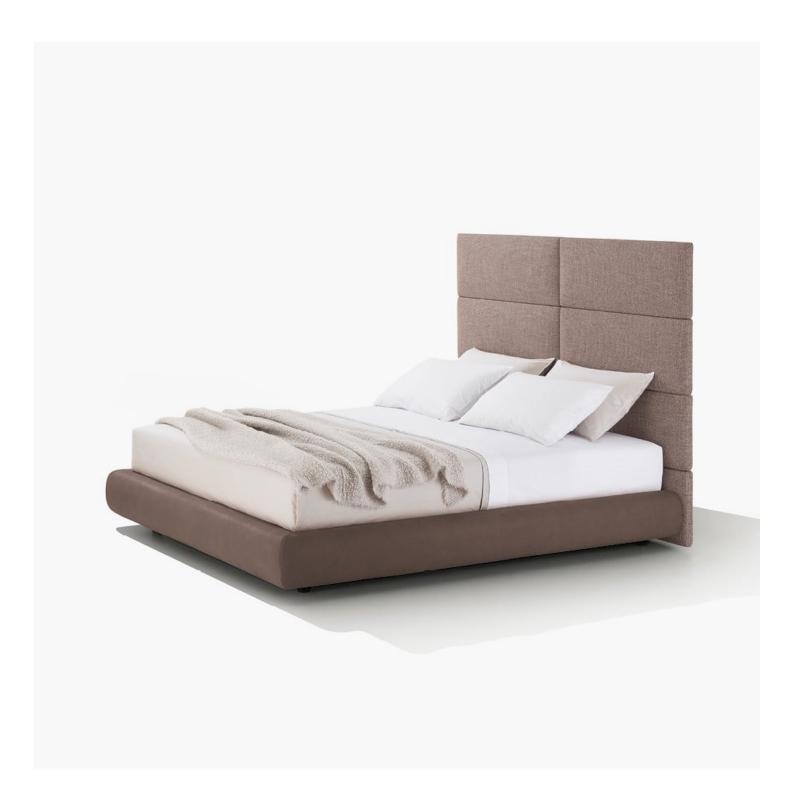

# **Poliform**

**DESCRIPTION** 

**Typology** Bed

**Structure** Panel of wooden particles upholstered and covered

Upholstered headboard Moulded flexible polyurethane

Panels Panel of wooden particles and moulded flexible polyurethane

Bed base / headboard / panelling final

cover

Removable cover in fabric or leather

Optional roll cushions Removable cover in fabric or leather