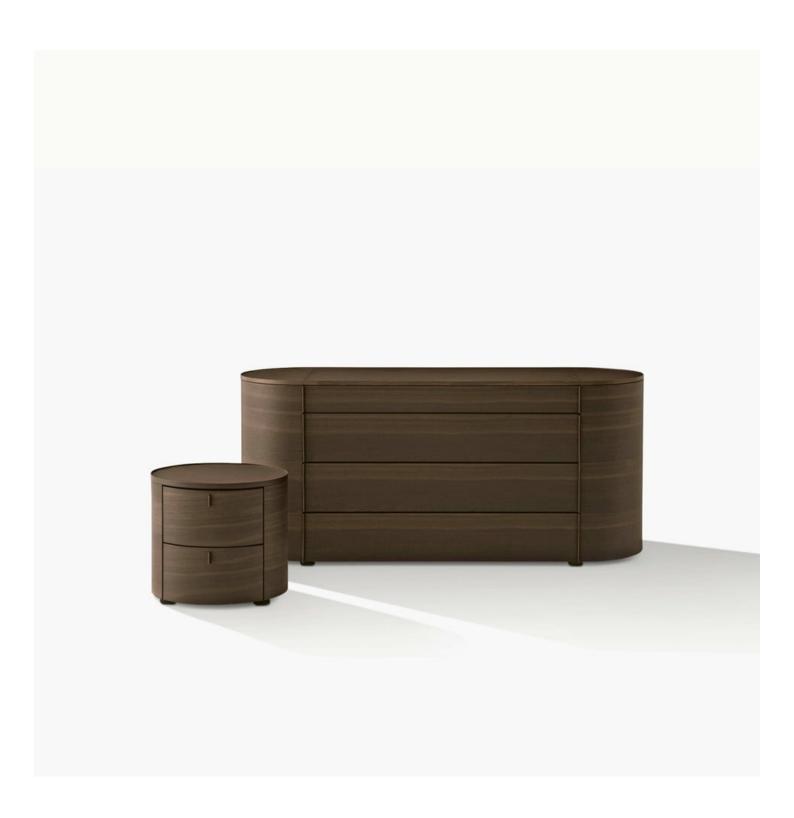

## Poliform

ONDA R&d Poliform, 2014

## Poliform

ONDA R&d Poliform, 2014

| DESCRIPTION              |                                                                                 |
|--------------------------|---------------------------------------------------------------------------------|
| Туроlоду                 | Night complements                                                               |
| Structure and back panel | Panel of wooden particles in veneer, lacquer                                    |
| Тор                      | Panel of wooden particles in veneer, lacquer, covered in hide colours or marble |
| Drawer front             | Panel of wooden particles in veneer                                             |
| Edge                     | Veneer on visible edges and melamine decorative paper on the other sides        |
| Drawer structure         | Panel of wooden particles faced melamine                                        |
| Feet                     | Plastic                                                                         |
|                          |                                                                                 |