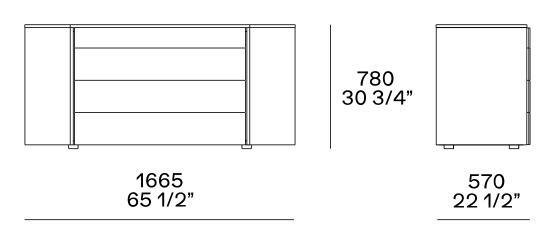

neer, lacquer                                    |
| Тор                      | Panel of wooden particles in veneer, lacquer, covered in hide colours or marble |
| Drawer front             | Panel of wooden particles in veneer                                             |
| Edge                     | Veneer on visible edges and melamine decorative paper on the other sides        |
| Drawer structure         | Panel of wooden particles faced melamine                                        |
| Feet                     | Plastic                                                                         |
|                          |                                                                                 |

## DIMENSIONS





One drawer and one open compartment



Ø 485 19"

Two drawers