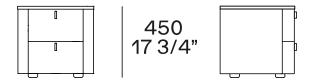

of wooden particles in veneer, lacquer                                    |
| Тор                      | Panel of wooden particles in veneer, lacquer, covered in hide colours or marble |
| Drawer front             | Panel of wooden particles in veneer                                             |
| Edge                     | Veneer on visible edges and melamine decorative paper on the other sides        |
| Drawer structure         | Panel of wooden particles faced melamine                                        |
| Feet                     | Plastic                                                                         |
|                          |                                                                                 |

## DIMENSIONS





One drawer and one open compartment



Ø 485 19"

Two drawers