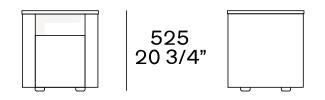

|
| Structure and back panel | Panel of wooden particles in veneer, lacquer                                    |
| Тор                      | Panel of wooden particles in veneer, lacquer, covered in hide colours or marble |
| Drawer front             | Panel of wooden particles in veneer                                             |
| Edge                     | Veneer on visible edges and melamine decorative paper on the other sides        |
| Drawer structure         | Panel of wooden particles faced melamine                                        |
| Feet                     | Plastic                                                                         |
|                          |                                                                                 |

## DIMENSIONS





One drawer and one open compartment



Ø 485 19"

Two drawers