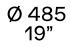

|
| Structure and back panel | Panel of wooden particles in veneer, lacquer                                    |
| Тор                      | Panel of wooden particles in veneer, lacquer, covered in hide colours or marble |
| Drawer front             | Panel of wooden particles in veneer                                             |
| Edge                     | Veneer on visible edges and melamine decorative paper on the other sides        |
| Drawer structure         | Panel of wooden particles faced melamine                                        |
| Feet                     | Plastic                                                                         |
|                          |                                                                                 |

## DIMENSIONS





One drawer and one open compartment



Ø 485 19"

Two drawers