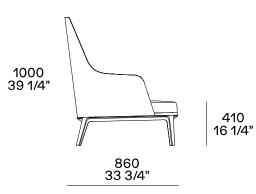

## Poliform

JANE LOUNGE Emmanuel Gallina, 2018

DIMENSIONS

 410

 16 1/4"

 710

 28"