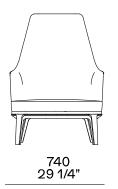

## Poliform

JANE LOUNGE Emmanuel Gallina, 2018

DIMENSIONS

 410

 16 1/4"

 710

 28"