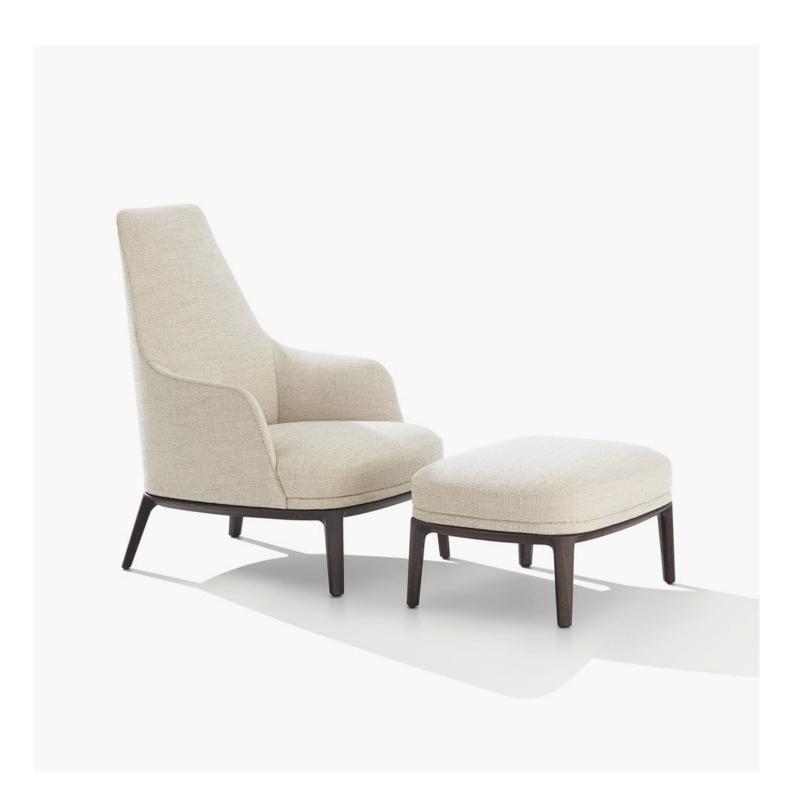

## Poliform

JANE LOUNGE Emmanuel Gallina, 2018

| DESCRIPTION |                                                                                                        |
|-------------|--------------------------------------------------------------------------------------------------------|
| Туроlgy     | Armchair                                                                                               |
| Base        | Solid wood                                                                                             |
| Structure   | Moulded flexible polyurethane, with parts in flexible multi-density polyurethane                       |
| Pre-cover   | Polyester padding, feather and cotton cloth                                                            |
| Final cover | Removable in fabric or not removable in leather                                                        |
| Features    | Grosgrain perimetral insert in the colours as for samples                                              |
|             | On request (inner/outer structure) can be covered with fabrics and/or leathers of different categories |
| Pouf        | On request (seat/perimetral band) can be covered with fabrics and/or leathers of different categories  |