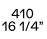

## **Poliform**



## **DESCRIPTION**

**Typology** Armchair

Solid wood Base

Moulded flexible polyurethane, with parts in flexible multi-density polyurethane Structure

Polyester padding, feather and cotton cloth Pre-cover

Final cover Removable in fabric or not removable in leather

**Features** Grosgrain perimetral insert in the colours as for samples

On request (inner/outer structure) can be covered with fabrics and/or leathers of different categories

On request (seat/perimetral band) can be covered with fabrics and/or leathers of different categories Pouf

> 410 16 1/4"

## **DIMENSIONS**



740 29 1/4"

800 311/2"



850 33 1/2"





710 28"