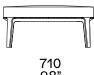

## **Poliform**



## **DESCRIPTION**

**Typology** Armchair

Solid wood Base

Moulded flexible polyurethane, with parts in flexible multi-density polyurethane Structure

Polyester padding, feather and cotton cloth Pre-cover

Final cover Removable in fabric or not removable in leather

**Features** Grosgrain perimetral insert in the colours as for samples

On request (inner/outer structure) can be covered with fabrics and/or leathers of different categories

On request (seat/perimetral band) can be covered with fabrics and/or leathers of different categories Pouf

> 410 16 1/4"

## **DIMENSIONS**



740 29 1/4"

800 311/2"



850 33 1/2"





710 28"