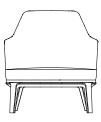

## **Poliform**



## **DESCRIPTION**

**Typology** Armchair

Solid wood Base

Moulded flexible polyurethane, with parts in flexible multi-density polyurethane Structure

Polyester padding, feather and cotton cloth Pre-cover

Final cover Removable in fabric or not removable in leather

**Features** Grosgrain perimetral insert in the colours as for samples

On request (inner/outer structure) can be covered with fabrics and/or leathers of different categories

On request (seat/perimetral band) can be covered with fabrics and/or leathers of different categories Pouf

> 410 16 1/4"

## **DIMENSIONS**



740 29 1/4"

800 311/2"



850 33 1/2"





710 28"