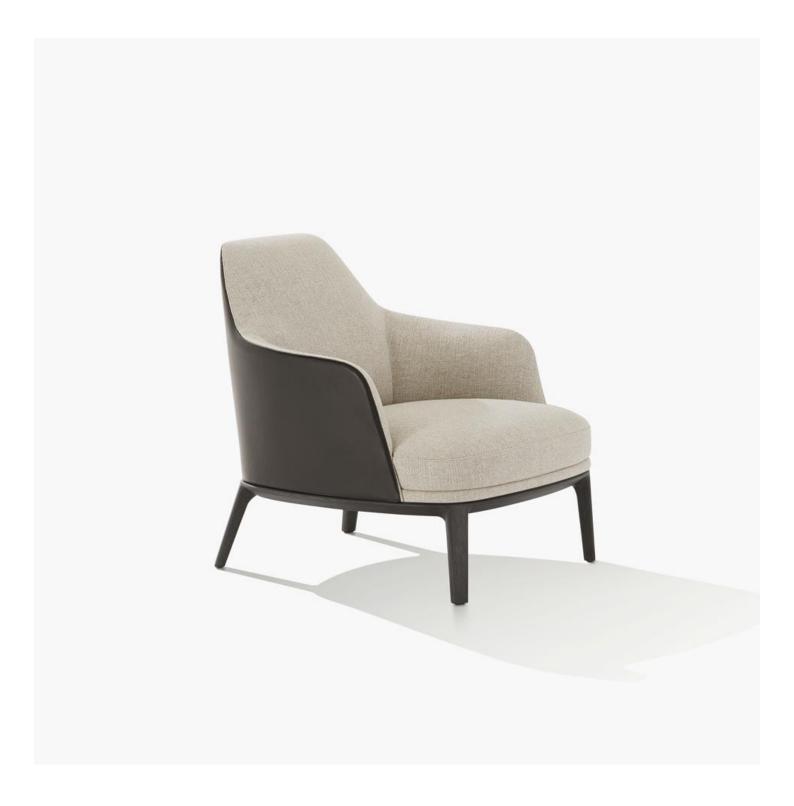

## **DESCRIPTION**

**Typology** Armchair

Solid wood Base

Moulded flexible polyurethane, with parts in flexible multi-density polyurethane Structure

Polyester padding, feather and cotton cloth Pre-cover

Final cover Removable in fabric or not removable in leather

**Features** Grosgrain perimetral insert in the colours as for samples

On request (inner/outer structure) can be covered with fabrics and/or leathers of different categories

On request (seat/perimetral band) can be covered with fabrics and/or leathers of different categories Pouf