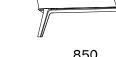

## **Poliform**



## **DESCRIPTION**

**Typology** Armchair

Solid wood Base

Moulded flexible polyurethane, with parts in flexible multi-density polyurethane Structure

Polyester padding, feather and cotton cloth Pre-cover

Final cover Removable in fabric or not removable in leather

**Features** Grosgrain perimetral insert in the colours as for samples

On request (inner/outer structure) can be covered with fabrics and/or leathers of different categories

On request (seat/perimetral band) can be covered with fabrics and/or leathers of different categories Pouf

> 410 16 1/4"

## **DIMENSIONS**



740 29 1/4"

800 311/2"



850 33 1/2"





710 28"