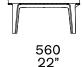

## **Poliform**



## **DESCRIPTION**

**Typology** Armchair

Solid wood Base

Moulded flexible polyurethane, with parts in flexible multi-density polyurethane Structure

Polyester padding, feather and cotton cloth Pre-cover

Final cover Removable in fabric or not removable in leather

**Features** Grosgrain perimetral insert in the colours as for samples

On request (inner/outer structure) can be covered with fabrics and/or leathers of different categories

On request (seat/perimetral band) can be covered with fabrics and/or leathers of different categories Pouf

> 410 16 1/4"

## **DIMENSIONS**



740 29 1/4"

800 311/2"



850 33 1/2"





710 28"