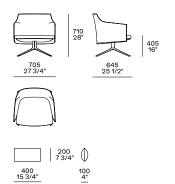

## **DESCRIPTION**

**Typology** Armchair

Structure Compact polyurethane, with with inside element in flexible polyurethane

Final cover Not removable cover in fabric, leather, or hide

Under-seat In compact polyurethane, cover in fabric - leather not removable

Seat cushion In flexible multi-density polyurethane, pre-cover in polyester padding

Swivel base Die-cast aluminium

Structure kidneyrest cushion Compact polyurethane

Pre-cover kidneyrest cushion Parts in white cotton with feather and parts of polyester padding

Final stretched cover kidneyrest cushion Removable in fabric and not removable in leather

## **DIMENSIONS**



Cuscino salvareni