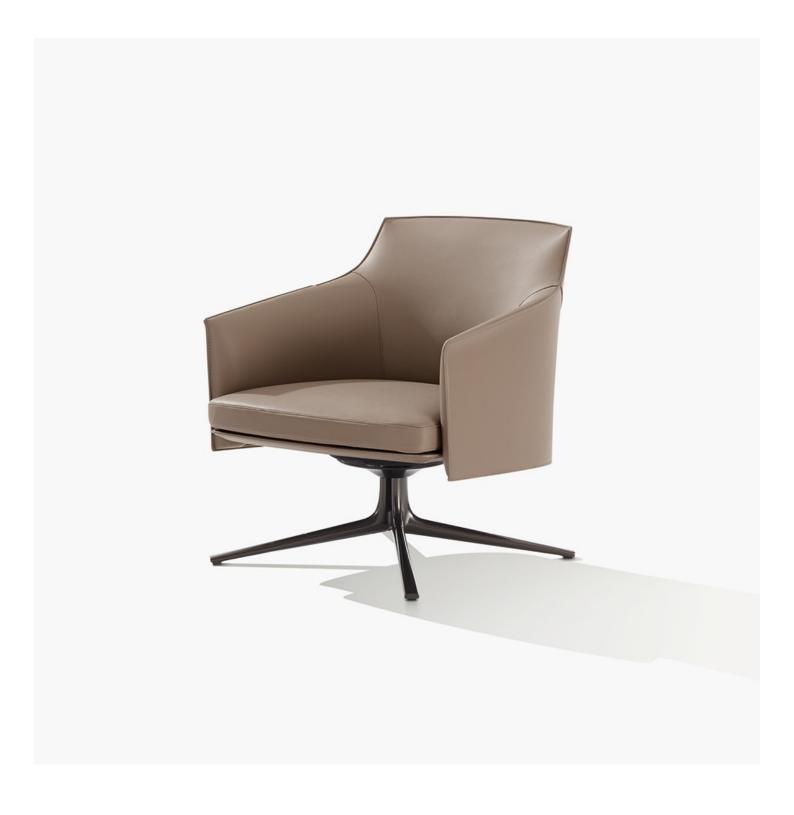

## **DESCRIPTION**

**Typology** Armchair

Structure Compact polyurethane, with with inside element in flexible polyurethane

Final cover Not removable cover in fabric, leather, or hide

Under-seat In compact polyurethane, cover in fabric - leather not removable

Seat cushion In flexible multi-density polyurethane, pre-cover in polyester padding

Swivel base Die-cast aluminium

Structure kidneyrest cushion Compact polyurethane

Pre-cover kidneyrest cushion Parts in white cotton with feather and parts of polyester padding

Final stretched cover kidneyrest cushion Removable in fabric and not removable in leather