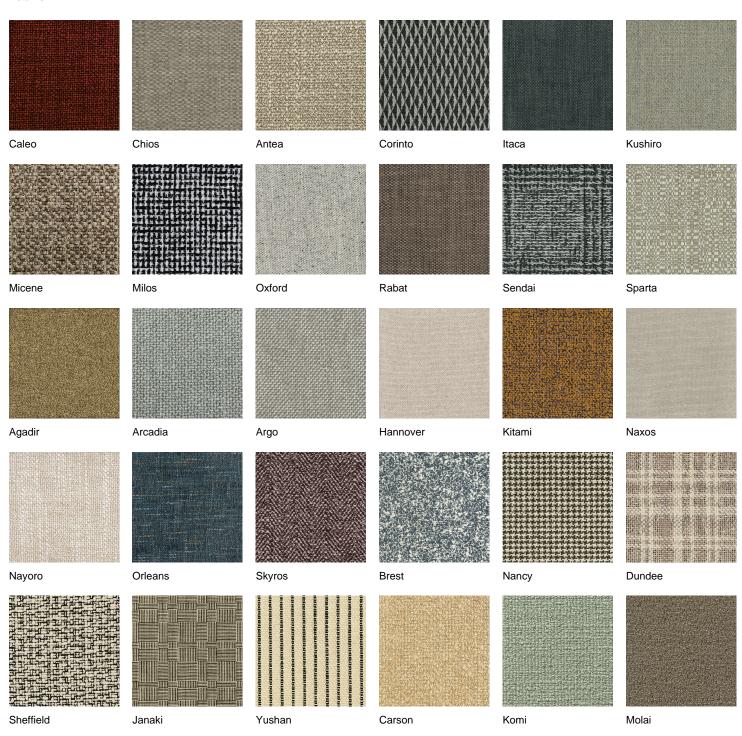

# **Poliform**



#### **DESCRIPTION**

**Typology** Armchair

Structure Compact polyurethane, with inside element in flexible polyurethane

Final cover Not removable cover in fabric, leather or hide

Under-seat Compact polyurethane, cover in fabric or leather not removable

Seat cushion Flexible multi-density polyurethane, pre-cover in polyester padding

Swivel base Die-cast aluminium

Structure kidneyrest cushion Compact polyurethane

Pre-cover kidneyrest cushion Parts in white cotton with feather and parts of polyester padding

Final stretched cover kidneyrest cushion Removable in fabric and not removable in leather

#### **DIMENSIONS**



## Kidneyrest cushion



## **Poliform**

### **COVER FINISHES**

#### **Fabric**



## **Poliform**





Irati

Kiala

### Leather











Special



Invecchiata

Spring







Nabuk

Soft

#### Hide



Hide



SWIVEL BASE FINISHES

## Metal parts



Metal parts