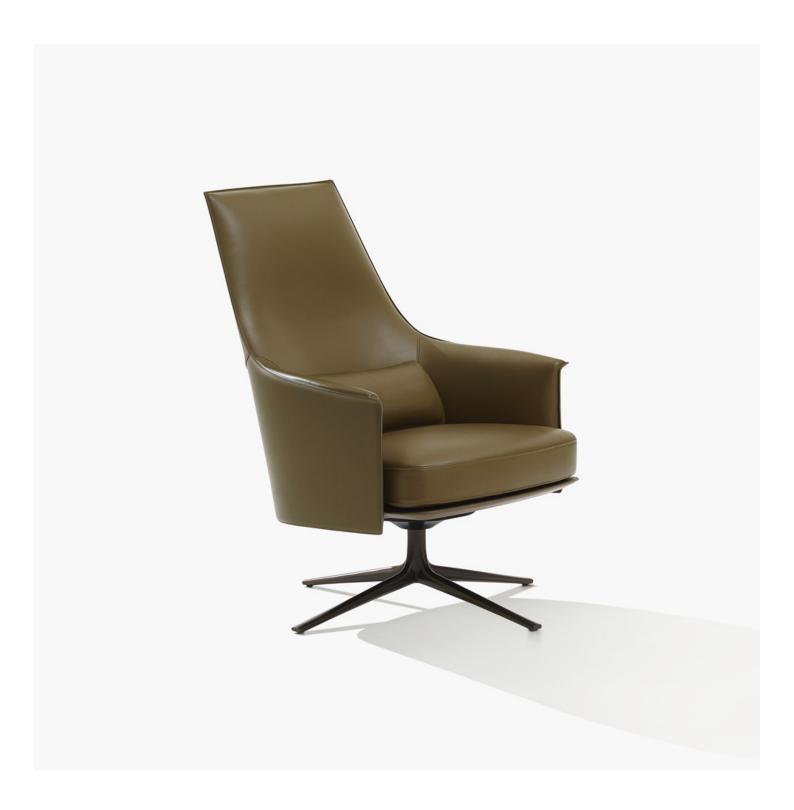

#### **DESCRIPTION**

**Typology** Armchair

Structure Compact polyurethane, with inside element in flexible polyurethane

Final cover Not removable cover in fabric, leather or hide

Under-seat Compact polyurethane, cover in fabric or leather not removable

Seat cushion Flexible multi-density polyurethane, pre-cover in polyester padding

Swivel base Die-cast aluminium

Structure kidneyrest cushion Compact polyurethane

Pre-cover kidneyrest cushion Parts in white cotton with feather and parts of polyester padding

Final stretched cover kidneyrest cushion Removable in fabric and not removable in leather