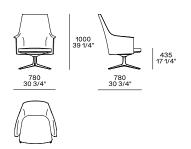

# **Poliform**



#### **DESCRIPTION**

**Typology** Armchair

Structure Compact polyurethane, with inside element in flexible polyurethane

Final cover Not removable cover in fabric, leather or hide

Under-seat Compact polyurethane, cover in fabric or leather not removable

Seat cushion Flexible multi-density polyurethane, pre-cover in polyester padding

Swivel base Die-cast aluminium

Structure kidneyrest cushion Compact polyurethane

Pre-cover kidneyrest cushion Parts in white cotton with feather and parts of polyester padding

Final stretched cover kidneyrest cushion Removable in fabric and not removable in leather

#### **DIMENSIONS**



## Kidneyrest cushion



## **Poliform**

### **COVER FINISHES**

#### **Fabric**



## **Poliform**





Irati

Kiala

### Leather











Special



Invecchiata

Spring







Nabuk

Soft

#### Hide



Hide



SWIVEL BASE FINISHES

## Metal parts



Metal parts