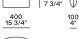

## **Poliform**





## **DESCRIPTION**

**Typology** Armchair

Structure Compact polyurethane, with inside element in flexible polyurethane

Final cover Not removable cover in fabric, leather or hide

Under-seat Compact polyurethane, cover in fabric or leather not removable

Seat cushion Flexible multi-density polyurethane, pre-cover in polyester padding

Swivel base Die-cast aluminium

Structure kidneyrest cushion Compact polyurethane

Pre-cover kidneyrest cushion Parts in white cotton with feather and parts of polyester padding

Final stretched cover kidneyrest cushion Removable in fabric and not removable in leather

## **DIMENSIONS**





Cuscino salvareni