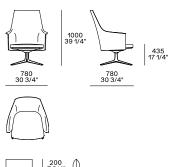

## **Poliform**





## **DESCRIPTION**

**Typology** Armchair

Structure Compact polyurethane, with inside element in flexible polyurethane

Final cover Not removable cover in fabric, leather or hide

Under-seat Compact polyurethane, cover in fabric or leather not removable

Seat cushion Flexible multi-density polyurethane, pre-cover in polyester padding

Swivel base Die-cast aluminium

Structure kidneyrest cushion Compact polyurethane

Pre-cover kidneyrest cushion Parts in white cotton with feather and parts of polyester padding

Final stretched cover kidneyrest cushion Removable in fabric and not removable in leather

## **DIMENSIONS**





Cuscino salvareni