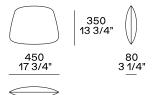

## DIMENSIONS

Bracciolo sinistro

Bracciolo destro

MAD CHAIR Marcel Wanders , 2014

Cuscino salvareni