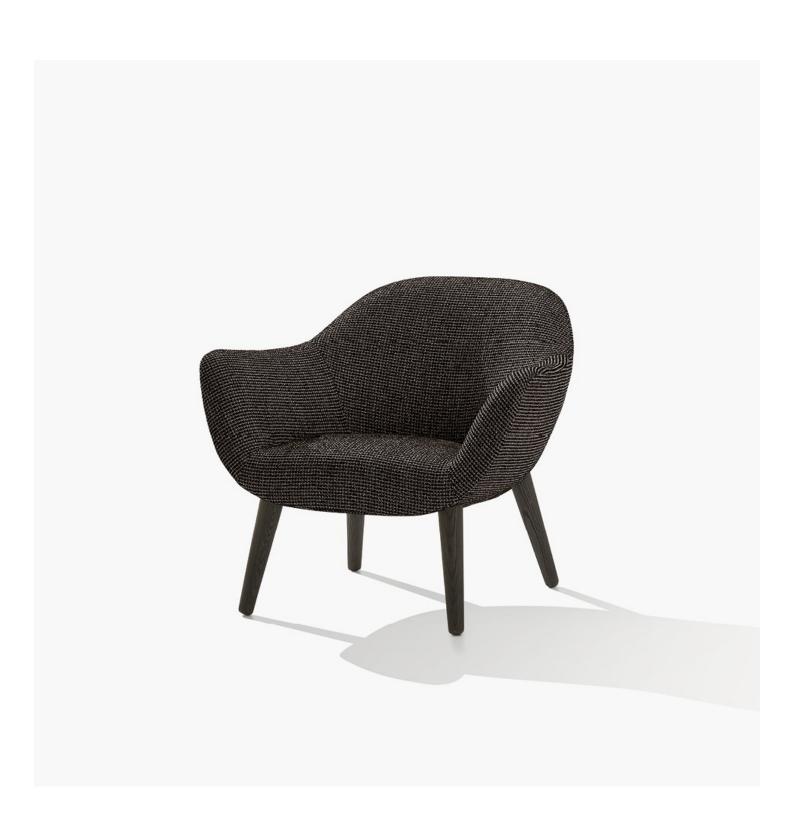

## Poliform

MAD CHAIR Marcel Wanders , 2014

POLIFORM.IT

MAD CHAIR Marcel Wanders , 2014

| DESCRIPTION |                                                                                                        |
|-------------|--------------------------------------------------------------------------------------------------------|
| Туроlоду    | Armchair                                                                                               |
| Structure   | Moulded flexible polyurethane with parts in flexible multi-density polyurethane                        |
| Legs / Base | Solid wood or painted metal                                                                            |
| Pre-cover   | Polyester padding                                                                                      |
| Final cover | Removable cover in fabric or leather                                                                   |
| Features    | On request (inner/outer structure) can be covered with fabrics and/or leathers of different categories |
|             |                                                                                                        |