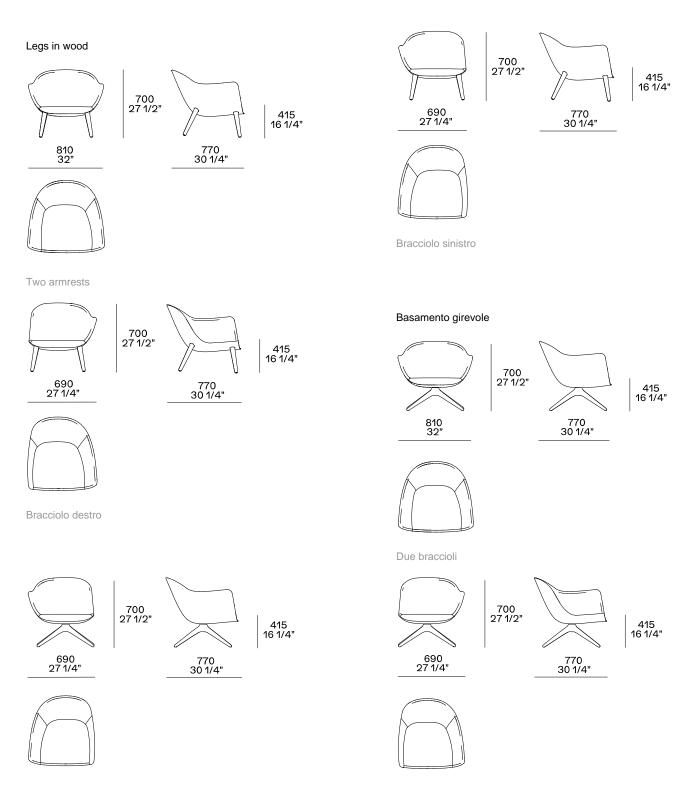

## DIMENSIONS

Bracciolo sinistro

Bracciolo destro

MAD CHAIR Marcel Wanders , 2014

Cuscino salvareni