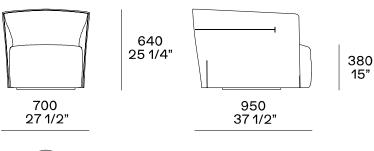

uble-density moulded flexible polyurethane                                     |
| Seat / Backrest    | Double-density moulded flexible polyurethane                                     |
| Feet               | Plastic cylinder or swivel base                                                  |
| Pre-cover          | Parts in cotton canvas with inner padding in down and parts in polyester wadding |
| Final cover        | Removable cover in fabric or leather                                             |
| Features           | Normal double stitching or drawstring stitching in the colours as for samples    |
| Slipcover features | Perimetral edge in grosgrain in the same colour of the drawstring stitching      |

## Poliform

DIMENSIONS

Stretched cover





## Copertura del fondo della piega