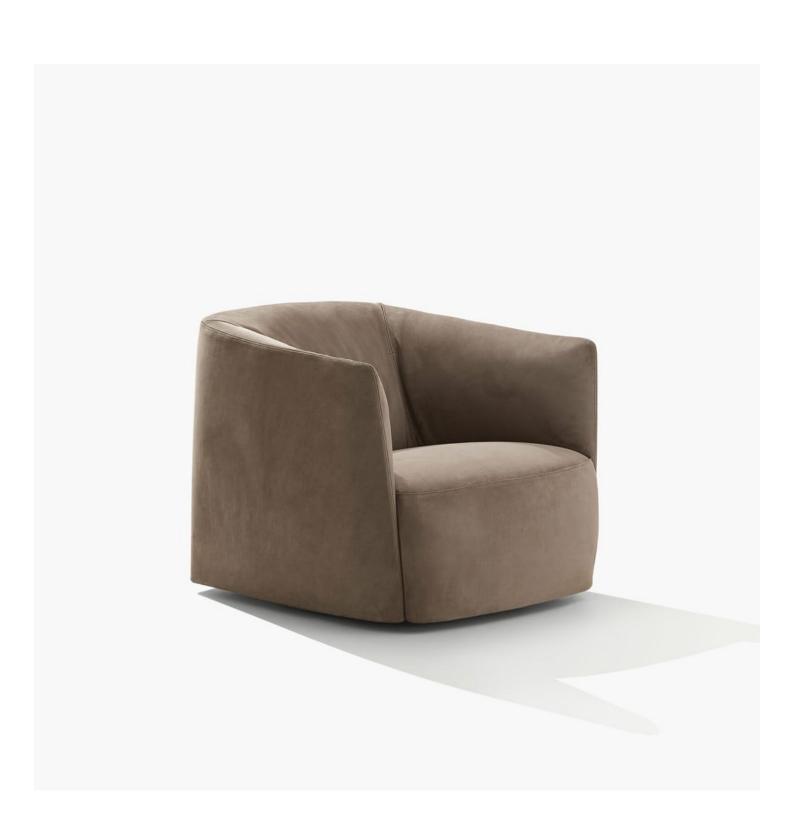

## Poliform

SANTA MONICA Jean-Marie Massaud, 2011

| DESCRIPTION        |                                                                                  |
|--------------------|----------------------------------------------------------------------------------|
| Туроlоду           | Armchair                                                                         |
| Structure          | Double-density moulded flexible polyurethane                                     |
| Seat / Backrest    | Double-density moulded flexible polyurethane                                     |
| Feet               | Plastic cylinder or swivel base                                                  |
| Pre-cover          | Parts in cotton canvas with inner padding in down and parts in polyester wadding |
| Final cover        | Removable cover in fabric or leather                                             |
| Features           | Normal double stitching or drawstring stitching in the colours as for samples    |
| Slipcover features | Perimetral edge in grosgrain in the same colour of the drawstring stitching      |