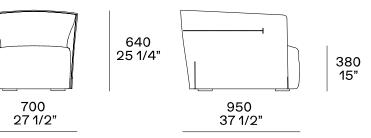

|
| Structure          | Double-density moulded flexible polyurethane                                     |
| Seat / Backrest    | Double-density moulded flexible polyurethane                                     |
| Feet               | Plastic cylinder or swivel base                                                  |
| Pre-cover          | Parts in cotton canvas with inner padding in down and parts in polyester wadding |
| Final cover        | Removable cover in fabric or leather                                             |
| Features           | Normal double stitching or drawstring stitching in the colours as for samples    |
| Slipcover features | Perimetral edge in grosgrain in the same colour of the drawstring stitching      |

## Poliform

DIMENSIONS

Stretched cover





## Copertura del fondo della piega