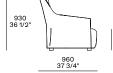

# **Poliform**



## **Poliform**

#### **DESCRIPTION**

**Typology** Armchair

**Structure** Double-density moulded flexible polyurethane

Seat / Backrest Double-density moulded flexible polyurethane

Feet Plastic cylinder or swivel base

Pre-cover Parts in cotton cloth with inner side in feathers and parts in polyester padding

Final cover Removable cover in fabric or leather

Features Normal double stitching or drawstring stitching in the colours as for samples

Slipcover features Perimetral edge in grosgrain in the same colour of the drawstring stitching

#### **DIMENSIONS**

#### Stretched cover









### Slipcover