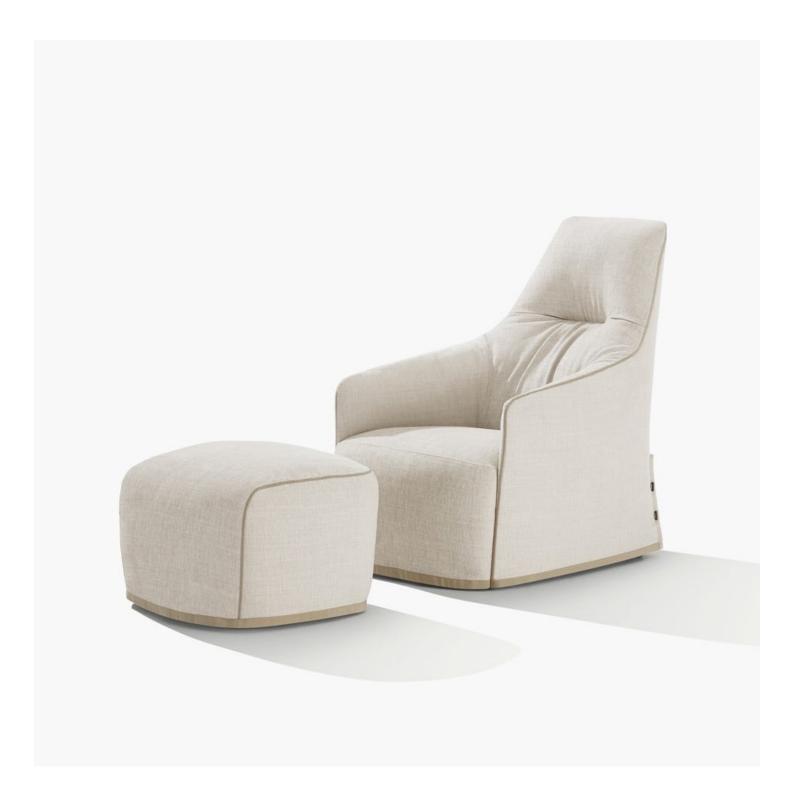

#### **DESCRIPTION**

**Typology** Armchair

**Structure** Double-density moulded flexible polyurethane

Seat / Backrest Double-density moulded flexible polyurethane

Feet Plastic cylinder or swivel base

Pre-cover Parts in cotton cloth with inner side in feathers and parts in polyester padding

Final cover Removable cover in fabric or leather

Features Normal double stitching or drawstring stitching in the colours as for samples

Slipcover features Perimetral edge in grosgrain in the same colour of the drawstring stitching