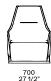

# **Poliform**



## **Poliform**

#### **DESCRIPTION**

**Typology** Armchair

**Structure** Double-density moulded flexible polyurethane

Seat / Backrest Double-density moulded flexible polyurethane

Feet Plastic cylinder or swivel base

Pre-cover Parts in cotton cloth with inner side in feathers and parts in polyester padding

Final cover Removable cover in fabric or leather

Features Normal double stitching or drawstring stitching in the colours as for samples

Slipcover features Perimetral edge in grosgrain in the same colour of the drawstring stitching

#### **DIMENSIONS**

#### Stretched cover









### Slipcover