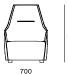

# **Poliform**



## **Poliform**

#### **DESCRIPTION**

**Typology** Armchair

**Structure** Double-density moulded flexible polyurethane

Seat / Backrest Double-density moulded flexible polyurethane

Feet Plastic cylinder or swivel base

Pre-cover Parts in cotton cloth with inner side in feathers and parts in polyester padding

Final cover Removable cover in fabric or leather

Features Normal double stitching or drawstring stitching in the colours as for samples

Slipcover features Perimetral edge in grosgrain in the same colour of the drawstring stitching

#### **DIMENSIONS**

#### Stretched cover









### Slipcover