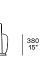

# **Poliform**



## **Poliform**

#### **DESCRIPTION**

**Typology** Armchair

**Structure** Double-density moulded flexible polyurethane

Seat / Backrest Double-density moulded flexible polyurethane

Feet Plastic cylinder or swivel base

Pre-cover Parts in cotton cloth with inner side in feathers and parts in polyester padding

Final cover Removable cover in fabric or leather

Features Normal double stitching or drawstring stitching in the colours as for samples

Slipcover features Perimetral edge in grosgrain in the same colour of the drawstring stitching

#### **DIMENSIONS**

#### Stretched cover









### Slipcover