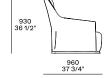

# **Poliform**



## **Poliform**

#### **DESCRIPTION**

**Typology** Armchair

**Structure** Double-density moulded flexible polyurethane

Seat / Backrest Double-density moulded flexible polyurethane

Feet Plastic cylinder or swivel base

Pre-cover Parts in cotton cloth with inner side in feathers and parts in polyester padding

Final cover Removable cover in fabric or leather

Features Normal double stitching or drawstring stitching in the colours as for samples

Slipcover features Perimetral edge in grosgrain in the same colour of the drawstring stitching

#### **DIMENSIONS**

#### Stretched cover









### Slipcover