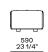

# **Poliform**



## **Poliform**

#### **DESCRIPTION**

**Typology** Armchair

**Structure** Double-density moulded flexible polyurethane

Seat / Backrest Double-density moulded flexible polyurethane

Feet Plastic cylinder or swivel base

Pre-cover Parts in cotton cloth with inner side in feathers and parts in polyester padding

Final cover Removable cover in fabric or leather

Features Normal double stitching or drawstring stitching in the colours as for samples

Slipcover features Perimetral edge in grosgrain in the same colour of the drawstring stitching

#### **DIMENSIONS**

#### Stretched cover









### Slipcover