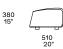

# **Poliform**



## **Poliform**

#### **DESCRIPTION**

**Typology** Armchair

**Structure** Double-density moulded flexible polyurethane

Seat / Backrest Double-density moulded flexible polyurethane

Feet Plastic cylinder or swivel base

Pre-cover Parts in cotton cloth with inner side in feathers and parts in polyester padding

Final cover Removable cover in fabric or leather

Features Normal double stitching or drawstring stitching in the colours as for samples

Slipcover features Perimetral edge in grosgrain in the same colour of the drawstring stitching

#### **DIMENSIONS**

#### Stretched cover









### Slipcover