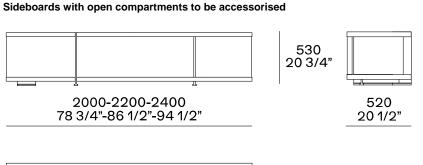

### Sideboards with open compartments to be accessorised right

### Sideboards with open compartments to be accessorised left

520 20 1/2"

BRISTOL Jean-Marie Massaud, 2014

#### Sideboards with open compartments to be accessorised

Open storage unit

Flap door with inner shelf or drawer with extractable tray

BRISTOL Jean-Marie Massaud, 2014

Flap door or drawer