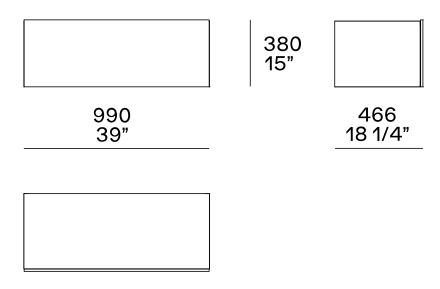

BRISTOL Jean-Marie Massaud, 2014





DESCRIPTION

Typology

Structure

Metal parts

Sideboard and bookcase

Panel of wooden particles in veneer or lacquer

Aluminium painted

DIMENSIONS





### Sideboards with open compartments to be accessorised right





### Sideboards with open compartments to be accessorised left



520 20 1/2"





BRISTOL Jean-Marie Massaud, 2014

#### Sideboards with open compartments to be accessorised



Open storage unit





Flap door with inner shelf or drawer with extractable tray



BRISTOL Jean-Marie Massaud, 2014

Flap door or drawer



#### Bookcases h 57 3/4"



14 JANUARY 2025

POLIFORM.IT

BRISTOL Jean-Marie Massaud, 2014

Flap door or drawer