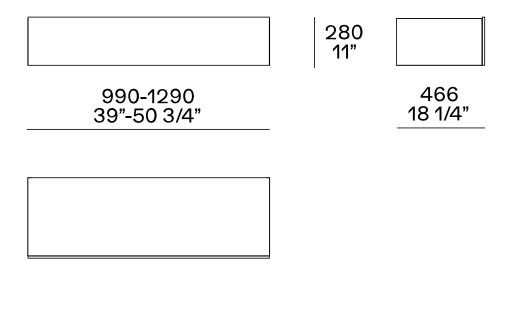

### Sideboards with open compartments to be accessorised left

520 20 1/2"

BRISTOL Jean-Marie Massaud, 2014