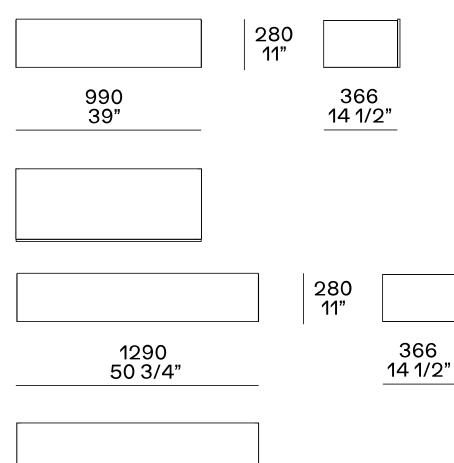

BRISTOL Jean-Marie Massaud, 2014





DESCRIPTION

Typology

Structure

Metal parts

Sideboard and bookcase

Panel of wooden particles in veneer or lacquer

Aluminium painted

DIMENSIONS





### Sideboards with open compartments to be accessorised right





### Sideboards with open compartments to be accessorised left



520 20 1/2"





BRISTOL Jean-Marie Massaud, 2014

#### Sideboards with open compartments to be accessorised



Open storage unit





Flap door with inner shelf or drawer with extractable tray



BRISTOL Jean-Marie Massaud, 2014

Flap door or drawer



#### Bookcases h 57 3/4"



14 JANUARY 2025

POLIFORM.IT

BRISTOL Jean-Marie Massaud, 2014

Flap door or drawer