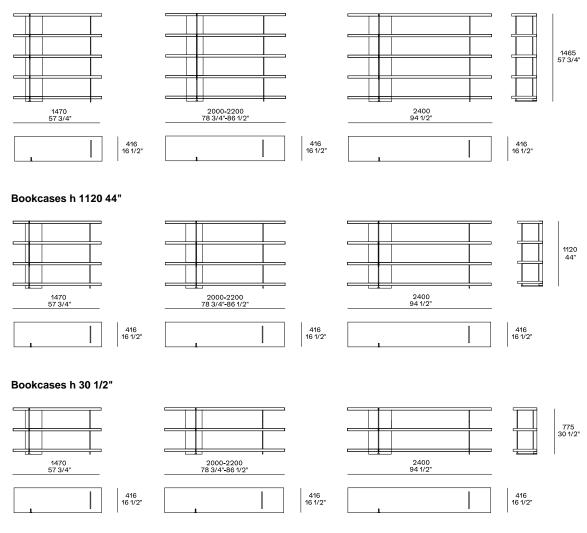

#### Bookcases h 57 3/4"

14 JANUARY 2025

POLIFORM.IT

BRISTOL Jean-Marie Massaud, 2014

Flap door or drawer