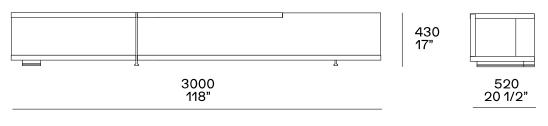

DIMENSIONS

#### Bookcases h 57 3/4"

14 JANUARY 2025

POLIFORM.IT

BRISTOL Jean-Marie Massaud, 2014

Flap door or drawer