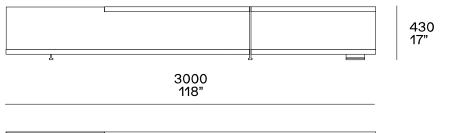

### Sideboards with open compartments to be accessorised right

### Sideboards with open compartments to be accessorised left

520 20 1/2"

BRISTOL Jean-Marie Massaud, 2014