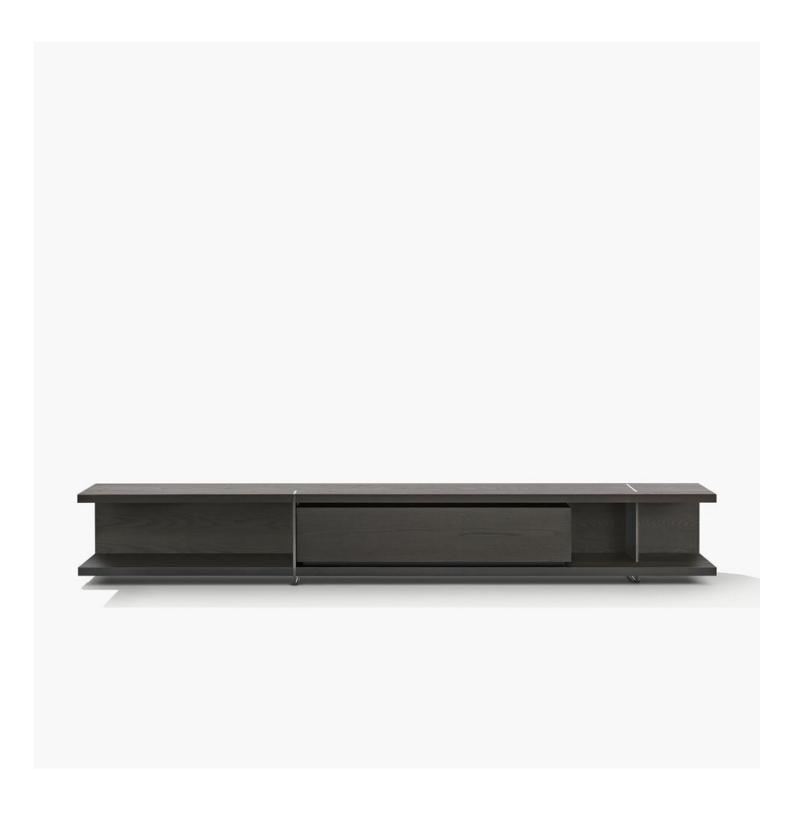

BRISTOL Jean-Marie Massaud, 2014

DESCRIPTION

Typology

Structure

Metal parts

Sideboard and bookcase

Panel of wooden particles in veneer or lacquer

Aluminium painted

#### Sideboards with open compartments to be accessorised

Open storage unit

Flap door with inner shelf or drawer with extractable tray

BRISTOL Jean-Marie Massaud, 2014

Flap door or drawer