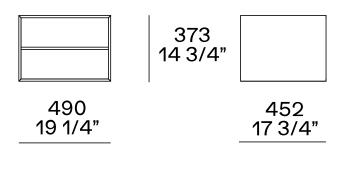

#### Bookcases h 57 3/4"

14 JANUARY 2025

POLIFORM.IT

BRISTOL Jean-Marie Massaud, 2014

Flap door or drawer