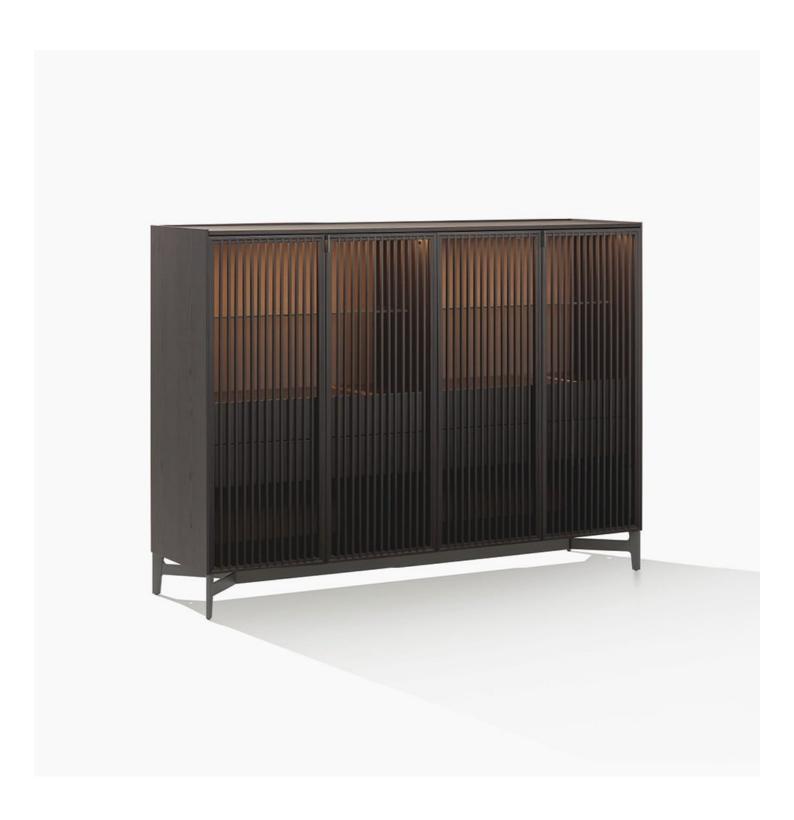

# Poliform

CODE R&d Poliform, 2020

## Poliform

CODE R&d Poliform, 2020

| DESCRIPTION |
|-------------|
|-------------|

| Туроlоду          | Sideboards                                                              |
|-------------------|-------------------------------------------------------------------------|
| Structure         | Panel of wooden particles melamine                                      |
| Тор               | Panel of wooden particles veneered, lacquer or marble                   |
| Base with feet    | Painted aluminium die-cast, height adjustable feet                      |
| Base with plinth  | Painted aluminium with leveler                                          |
| Wooden swing door | Veneered or lacquered wood particle board                               |
| Glass swing door  | Painted aluminum profile, thick glass. 4 mm with painted perimeter band |
| Tape swing door   | Painted aluminum and glass                                              |