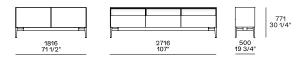

wooden particles veneered, lacquer or marble                   |
| Base with feet    | Painted aluminium die-cast, height adjustable feet                      |
| Base with plinth  | Painted aluminium with leveler                                          |
| Wooden swing door | Veneered or lacquered wood particle board                               |
| Glass swing door  | Painted aluminum profile, thick glass. 4 mm with painted perimeter band |
| Tape swing door   | Painted aluminum and glass                                              |



#### DIMENSIONS

#### Structure item

#### h 565 con piedini - h 340 con zoccolo



Disponibile con ante battenti o battenti

#### h 668 with feet - h 443 with plinth



Available with leap door and flap door

#### h 771 con piedi - h 546 con zoccolo



#### h 871 con piedi - h 646 con zoccolo



### Poliform

CODE R&d Poliform, 2020

Aparador alto - h 1454 solo con pies