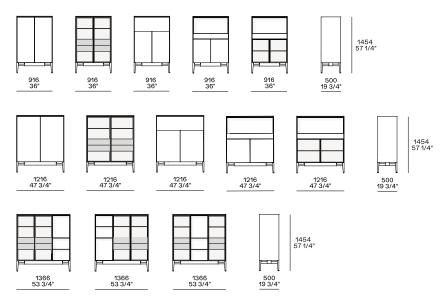

djustable feet                      |
| Base with plinth  | Painted aluminium with leveler                                          |
| Wooden swing door | Veneered or lacquered wood particle board                               |
| Glass swing door  | Painted aluminum profile, thick glass. 4 mm with painted perimeter band |
| Tape swing door   | Painted aluminum and glass                                              |



#### DIMENSIONS

#### Structure item

#### h 565 con piedini - h 340 con zoccolo



Disponibile con ante battenti o battenti

#### h 668 with feet - h 443 with plinth



Available with leap door and flap door

#### h 771 con piedi - h 546 con zoccolo



#### h 871 con piedi - h 646 con zoccolo



### Poliform

CODE R&d Poliform, 2020

Aparador alto - h 1454 solo con pies