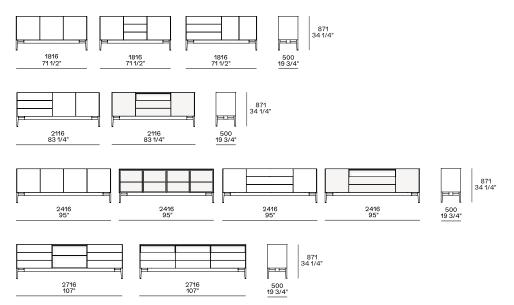

|
| Base with feet    | Painted aluminium die-cast, height adjustable feet                      |
| Base with plinth  | Painted aluminium with leveler                                          |
| Wooden swing door | Veneered or lacquered wood particle board                               |
| Glass swing door  | Painted aluminum profile, thick glass. 4 mm with painted perimeter band |
| Tape swing door   | Painted aluminum and glass                                              |



#### DIMENSIONS

#### Structure item

#### h 565 con piedini - h 340 con zoccolo



Disponibile con ante battenti o battenti

#### h 668 with feet - h 443 with plinth



Available with leap door and flap door

#### h 771 con piedi - h 546 con zoccolo



#### h 871 con piedi - h 646 con zoccolo



### Poliform

CODE R&d Poliform, 2020

Aparador alto - h 1454 solo con pies