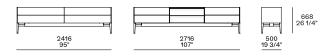

#### DIMENSIONS

#### Structure item

#### h 668 with feet - h 443 with plinth

Available with leap door and flap door