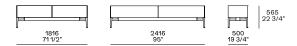

#### DIMENSIONS

#### Structure item

#### h 565 con piedini - h 340 con zoccolo

Disponibile con ante battenti o battenti