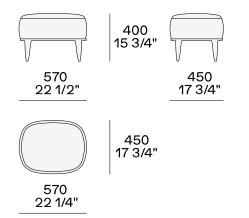

| re-cover in polyester |
| Final cover   Removable cover in fabric - leather                                                                                                                               |                       |
| Features Grosgrain perimetral insert in the colours as for samples                                                                                                              |                       |
| Pouf On request (seat/perimetral band) can be covered with fabrics and/or leathers of diff                                                                                      | ferent categories     |

## DIMENSIONS