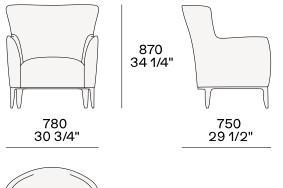

| re-cover in polyester |
| Final cover   Removable cover in fabric - leather                                                                                                                               |                       |
| Features Grosgrain perimetral insert in the colours as for samples                                                                                                              |                       |
| Pouf On request (seat/perimetral band) can be covered with fabrics and/or leathers of diff                                                                                      | ferent categories     |

## DIMENSIONS