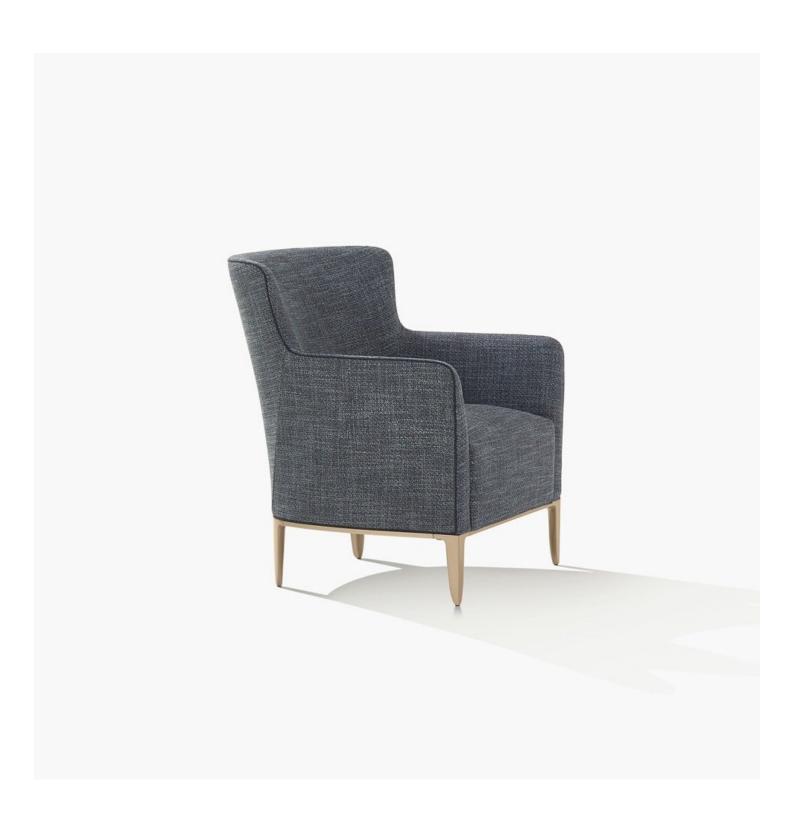

## Poliform

GENTLEMAN RELAX Marcel Wanders , 2019

## Poliform

| Typology Armchair   Feet and profile Painted aluminium casting   Structure and seat Moulded flexible polyurethane with parts in flexible multi-density polyurethane and padding |                       |
|---------------------------------------------------------------------------------------------------------------------------------------------------------------------------------|-----------------------|
| Structure and seat Moulded flexible polyurethane with parts in flexible multi-density polyurethane and p                                                                        |                       |
|                                                                                                                                                                                 |                       |
|                                                                                                                                                                                 | re-cover in polyester |
| Final cover   Removable cover in fabric - leather                                                                                                                               |                       |
| Features Grosgrain perimetral insert in the colours as for samples                                                                                                              |                       |
| Pouf On request (seat/perimetral band) can be covered with fabrics and/or leathers of diff                                                                                      | ferent categories     |