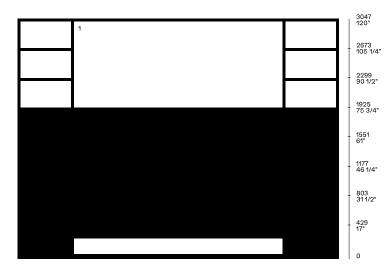

Ego Day structure               | Painted or veneered aluminium                                                            |
|                                 |                                                                                          |

### DIMENSIONS

### Structure item



## **DESIGN SOLUTIONS**

#### Structure item

Composition with display function



1 Backrests Stage

2 Shelves

3 Grid thickness 14 height 713 (single compartment)

4 Grid thickness 14 height 713 (two compartments)

#### Composition with TV portal function



1 Backrests Stage 2 Block elements with flap door and drawers

3 Grid thickness 14 height 713 (two compartments)

Composition with display function



1 Backrests Stage

2 Shelves

3 Status Drawers

## Poliform\_daysystems\_WALLSYSTEM\_1300px\_D



# Poliform\_daysystems\_WALLSYSTEM\_1300px\_E



Composition with bookcase and desk/bar function



1 Grid thickness 14 height 1087 (three compartments) 2 Grid thickness 14 height 713 (single compartment)

3 Jet flap door height 411 4 Grid thickness 14 height 713 (two compartments)