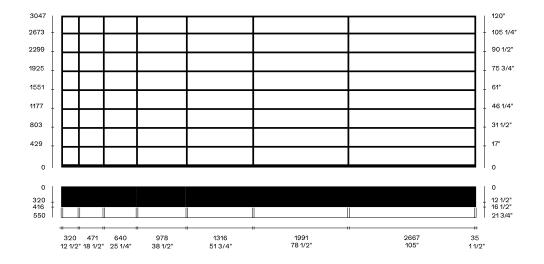

| Back panels - Stage back panels | Particle board in veneered, lacquered wood, covered in fabric or tecnocover grain        |
| Shelves                         | Medium density fibreboard plated with aluminium on 2 sides, lacquered, veneered or glass |
| Internal shelves                | Particle board in veneered, lacquered wood or glass                                      |
| Doors                           | Particle board in lacquered, veneered or glass with painted aluminium frame              |
| Ego Day structure               | Painted or veneered aluminium                                                            |
|                                 |                                                                                          |

### DIMENSIONS

### Structure item



## **DESIGN SOLUTIONS**

#### Structure item

Composition with display function



1 Backrests Stage

2 Shelves

3 Grid thickness 14 height 713 (single compartment)

4 Grid thickness 14 height 713 (two compartments)

#### Composition with TV portal function



1 Backrests Stage 2 Block elements with flap door and drawers

3 Grid thickness 14 height 713 (two compartments)

Composition with display function



1 Backrests Stage

2 Shelves

3 Status Drawers

## Poliform\_daysystems\_WALLSYSTEM\_1300px\_D



# Poliform\_daysystems\_WALLSYSTEM\_1300px\_E



Composition with bookcase and desk/bar function



1 Grid thickness 14 height 1087 (three compartments) 2 Grid thickness 14 height 713 (single compartment)

3 Jet flap door height 411 4 Grid thickness 14 height 713 (two compartments)