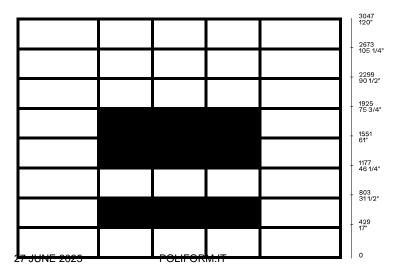

#### Structure item

Composition with display function

1 Backrests Stage

2 Shelves

3 Grid thickness 14 height 713 (single compartment)

4 Grid thickness 14 height 713 (two compartments)