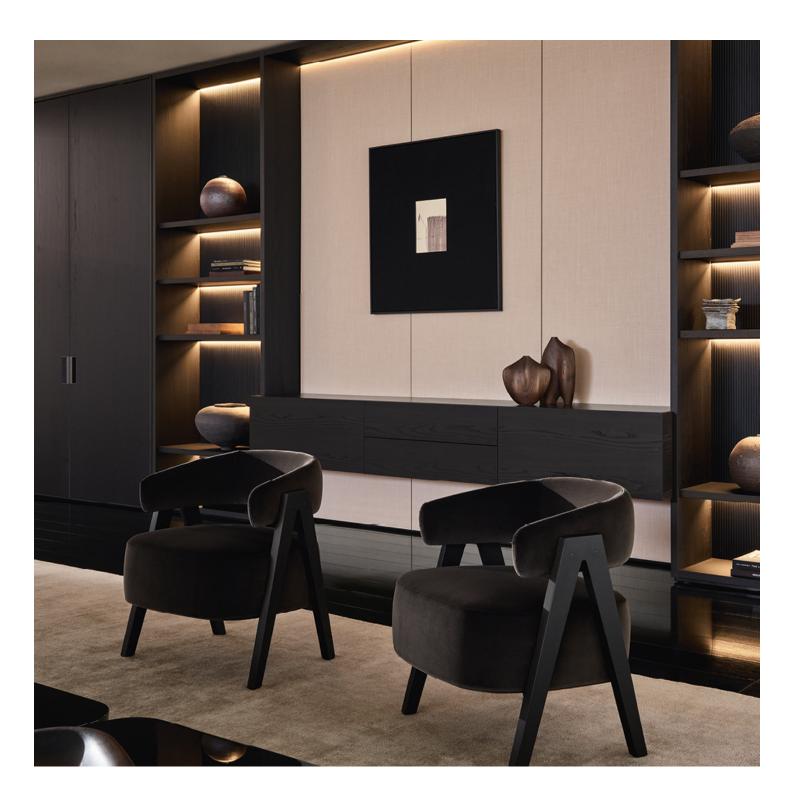

| DESCRIPTION                     |                                                                                          |
|---------------------------------|------------------------------------------------------------------------------------------|
| Туроlоду                        | Bookshelves                                                                              |
| Structure                       | Particle board in veneered, lacquered wood                                               |
| Back panels - Stage back panels | Particle board in veneered, lacquered wood, covered in fabric or tecnocover grain        |
| Shelves                         | Medium density fibreboard plated with aluminium on 2 sides, lacquered, veneered or glass |
| Internal shelves                | Particle board in veneered, lacquered wood or glass                                      |
| Doors                           | Particle board in lacquered, veneered or glass with painted aluminium frame              |
| Ego Day structure               | Painted or veneered aluminium                                                            |
|                                 |                                                                                          |