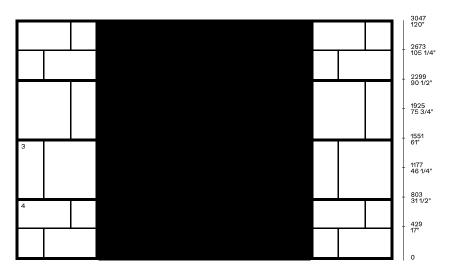

#### Structure item

Composition with display function

1 Backrests Stage

2 Shelves

3 Grid thickness 14 height 713 (single compartment)

4 Grid thickness 14 height 713 (two compartments)