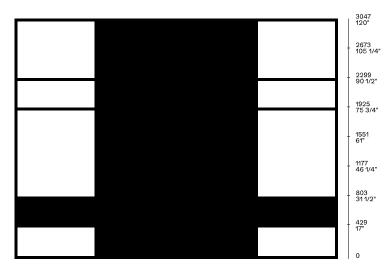

| Particle board in lacquered, veneered or glass with painted aluminium frame              |
| Ego Day structure               | Painted or veneered aluminium                                                            |
|                                 |                                                                                          |

### DIMENSIONS

### Structure item



## **DESIGN SOLUTIONS**

#### Structure item

Composition with display function



1 Backrests Stage

2 Shelves

3 Grid thickness 14 height 713 (single compartment)

4 Grid thickness 14 height 713 (two compartments)

#### Composition with TV portal function



1 Backrests Stage 2 Block elements with flap door and drawers

3 Grid thickness 14 height 713 (two compartments)

Composition with display function



1 Backrests Stage

2 Shelves

3 Status Drawers

## Poliform\_daysystems\_WALLSYSTEM\_1300px\_D



# Poliform\_daysystems\_WALLSYSTEM\_1300px\_E



Composition with bookcase and desk/bar function



1 Grid thickness 14 height 1087 (three compartments) 2 Grid thickness 14 height 713 (single compartment)

3 Jet flap door height 411 4 Grid thickness 14 height 713 (two compartments)