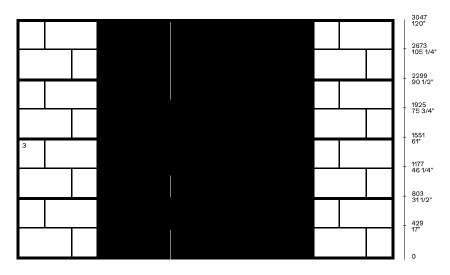

#### Composition with TV portal function

1 Backrests Stage 2 Block elements with flap door and drawers

3 Grid thickness 14 height 713 (two compartments)

Composition with display function

1 Backrests Stage

2 Shelves

3 Status Drawers