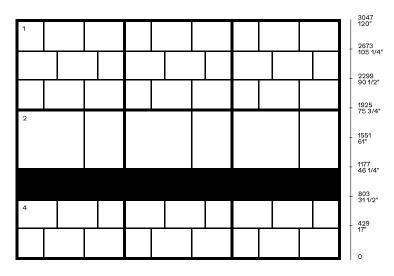

# Poliform\_daysystems\_WALLSYSTEM\_1300px\_E

Composition with bookcase and desk/bar function

1 Grid thickness 14 height 1087 (three compartments) 2 Grid thickness 14 height 713 (single compartment)

3 Jet flap door height 411 4 Grid thickness 14 height 713 (two compartments)