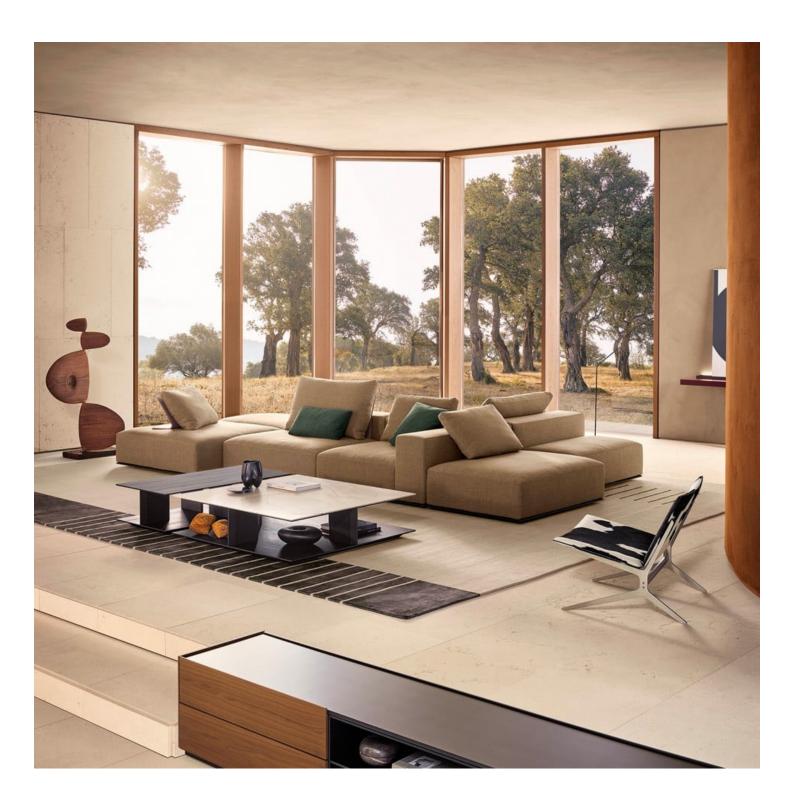

TRATTO R&d Poliform, 2021

**DESCRIPTION** 

**Typology** Rectangular or square carpet

Quality Handmade with handloom technique

**Origin** India

Materials Cotton weft, 80% himalayan wool and 20% bamboo silk fleece and loop pile