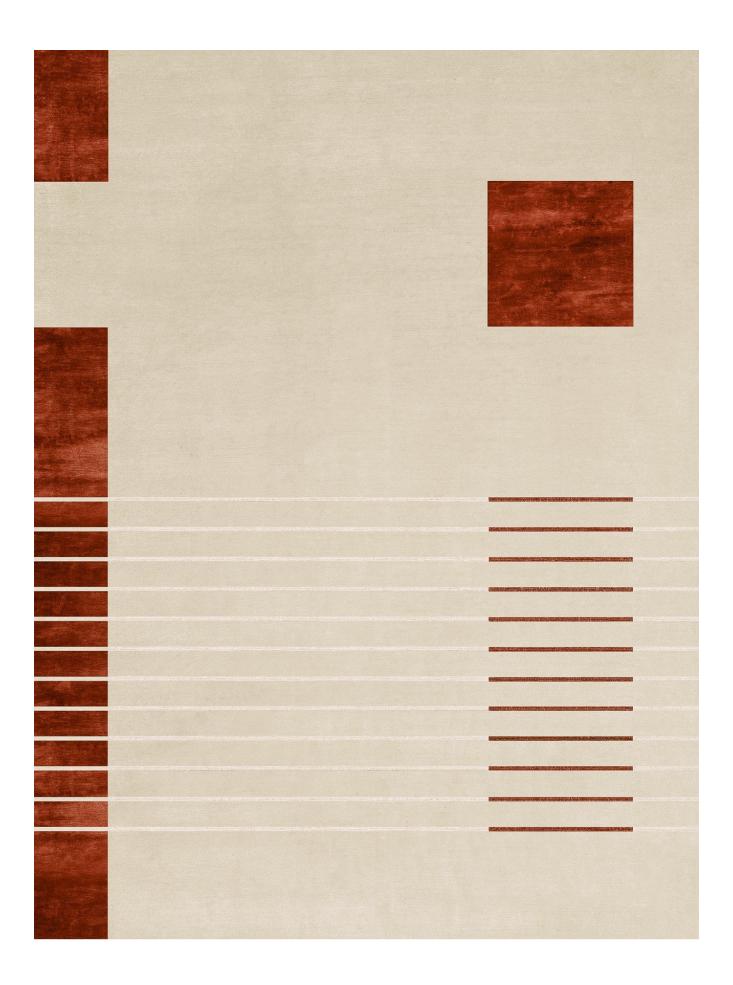

TRATTO R&d Poliform, 2021

**DESCRIPTION** 

**Typology** Rectangular or square carpet

Quality Handmade with handloom technique

**Origin** India

Materials Cotton weft, 80% himalayan wool and 20% bamboo silk fleece and loop pile

Fleece height 3/4 mm

**Dimension** Customized carpet sizes are available on request

| DIMENSIONS                         |                                         |
|------------------------------------|-----------------------------------------|
|                                    | 2400-3000-4000<br>94 1/2"-118"-157 1/2" |
| 1700-2300-3000<br>67"-90 1/2"-118" |                                         |





|      | 3000 |
|------|------|
| 3000 |      |

118"

### TRATTO R&d Poliform, 2021



**FINISHINGS**