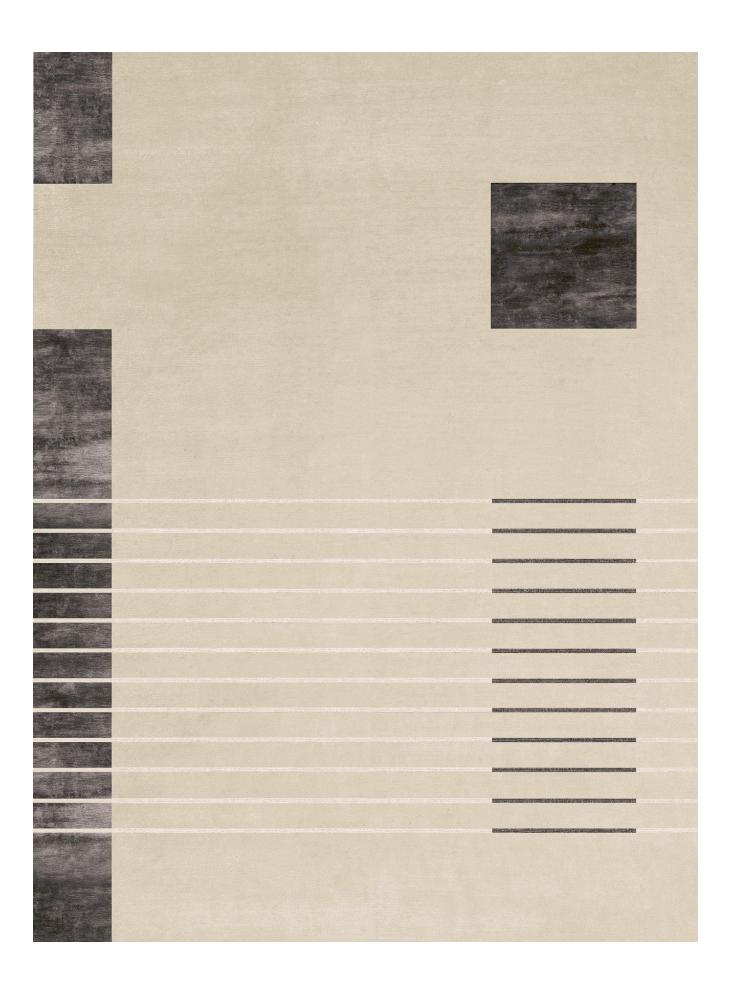

TRATTO R&d Poliform, 2021

**DESCRIPTION** 

**Typology** Rectangular or square carpet

Quality Handmade with handloom technique

**Origin** India

Materials Cotton weft, 80% himalayan wool and 20% bamboo silk fleece and loop pile

Fleece height 3/4 mm

**Dimension** Customized carpet sizes are available on request

| DIMENSIONS                         |                                         |
|------------------------------------|-----------------------------------------|
|                                    | 2400-3000-4000<br>94 1/2"-118"-157 1/2" |
| 1700-2300-3000<br>67"-90 1/2"-118" |                                         |





|      | 3000 |
|------|------|
| 3000 |      |

118"

### TRATTO R&d Poliform, 2021



**FINISHINGS**