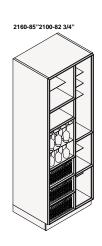

- 1 Tall units
- 2 Cabinets above tall unit
- 3 High tall units
- 4 Open elements
- 5 Plinths, linear elements
- 6 Finishing sides, complementary elements

## **DOORS**





Door thickness 26 mm opening edge with molding and integrated side handle

#### **FINISHES**

#### SHOWCASES



PR19 Thickness 26 mm - 1"



PR21 Thickness 26 mm - 1"

Door in bronzed reflecting glass 5051 with frame in bronzo painted aluminium. Door in fumé reflecting glass 5059 with moka anodized aluminium frame. For wall units with opening with lower profile or tip-on opening. wall units with opening with lower profile. For tall units with opening moka painted integrated handle. For elements above tall unit with tip-on opening.



## OPEN ELEMENTS

#### Thickness 12 mm - 1/2"







#### Thickness 26 mm - 1"











## Thickness 26 mm Trail - 1"







## POLIFORM PERSONALISED HOODS

## Infinity, modular system



#### Island and wall hoods



## Integrated hoods





## **EQUIPPED BACKPANELS**

#### Shaker



Deep Shaker





WALL PANELLING





SNACK TOP















## **EQUIPMENT**

## **Drawers equipments**



## Pull-out baskets equipments



## SHAPE R&d Poliform, 2019





## LIGHTING SOLUTIONS

## Worktops



#### Base



Tall and wall units





## **Equipped tall units**