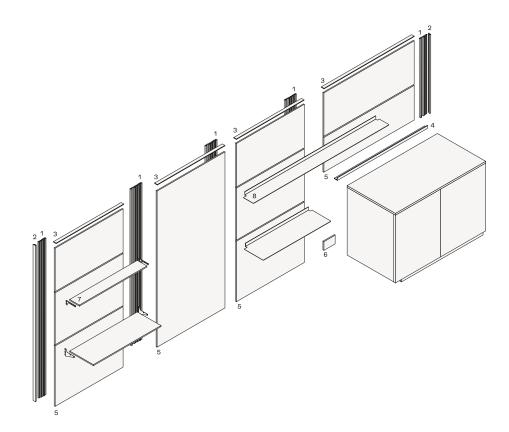

- 1 Tall units
- 2 Cabinets above tall unit
- 3 High tall units
- 4 Open elements
- 5 Plinths, linear elements
- 6 Finishing sides, complementary elements

#### Base

Tall and wall units

## **Equipped tall units**