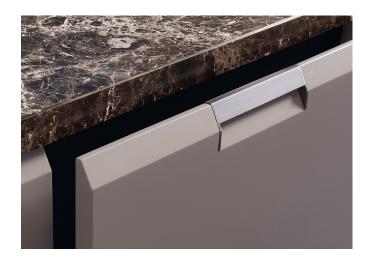

## **DOORS**

Door thickness 26 mm opening edge with molding and integrated side handle