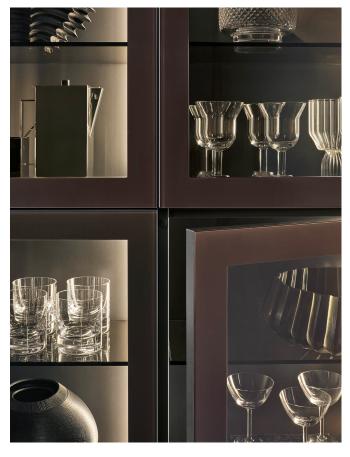

#### SHOWCASES

PR19 Thickness 26 mm - 1"

PR21 Thickness 26 mm - 1"

Door in bronzed reflecting glass 5051 with frame in bronzo painted aluminium. Door in fumé reflecting glass 5059 with moka anodized aluminium frame. For wall units with opening with lower profile or tip-on opening. wall units with opening with lower profile. For tall units with opening moka painted integrated handle. For elements above tall unit with tip-on opening.