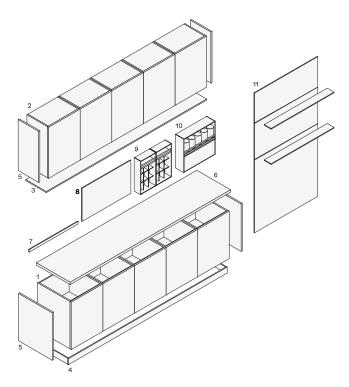

#### COMPONENTS

- 1 Base units
- 2 Wall units
- 3 Panel under wall unit, linear elements
- 4 Plinths, linear elements
- 5 Finishing sides, complementary elements
- 6 Tops, linear elements
- 7 Backsplashes, linear elements
- 8 Back panels, linear elements
- 9 Shaker, accessorized backs, linear elements
- 10 Deep Shaker, accessorized backs, linear elements
- 11 Wall panelling and shelves, linear elements