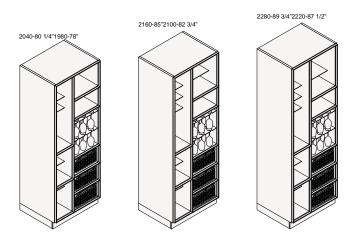

- 1 Tall units
- 2 Cabinets above tall unit
- 3 High tall units
- 4 Open elements
- 5 Plinths, linear elements
- 6 Finishing sides, complementary elements

#### SHOWCASES

PR19 Thickness 26 mm - 1"

PR21 Thickness 26 mm - 1"

Door in bronzed reflecting glass 5051 with frame in bronzo painted aluminium. Door in fumé reflecting glass 5059 with moka anodized aluminium frame. For wall units with opening with lower profile or tip-on opening. wall units with opening with lower profile. For tall units with opening moka painted integrated handle. For elements above tall unit with tip-on opening.