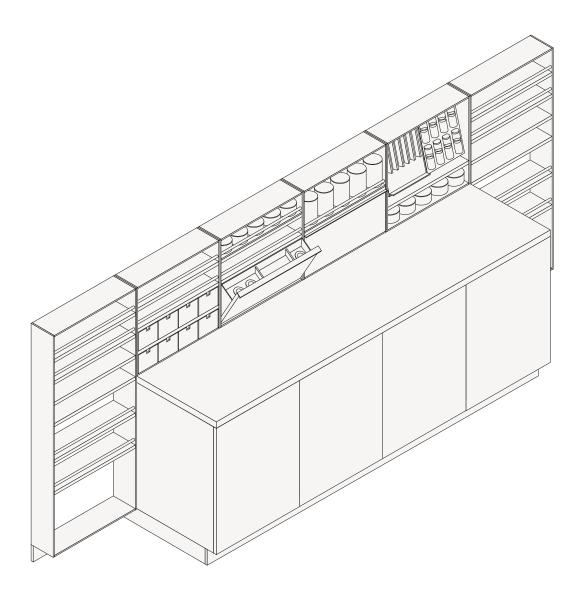

#### **DESCRIPTION**

**Typology** Kitchen

Door thickness 26 mm - 1"

**Top thickness** 6-12-20-30-40-52 mm

Base units opening type With built-in handle

Tall units opening type With integrated handle

Wall units opening type Profile

#### COMPONENTS

- 1 Base units
- 2 Wall units
- 3 Panel under wall unit, linear elements
- 4 Plinths, linear elements
- 5 Finishing sides, complementary elements
- 6 Tops, linear elements
- 7 Backsplashes, linear elements
- 8 Back panels, linear elements
- 9 Shaker, accessorized backs, linear elements
- 10 Deep Shaker, accessorized backs, linear elements
- 11 Wall panelling and shelves, linear elements

#### SHOWCASES

PR19 Thickness 26 mm - 1"

PR21 Thickness 26 mm - 1"

Door in bronzed reflecting glass 5051 with frame in bronzo painted aluminium. Door in fumé reflecting glass 5059 with moka anodized aluminium frame. For wall units with opening with lower profile or tip-on opening. wall units with opening with lower profile. For tall units with opening moka painted integrated handle. For elements above tall unit with tip-on opening.

#### Shaker

Deep Shaker

WALL PANELLING

SNACK TOP