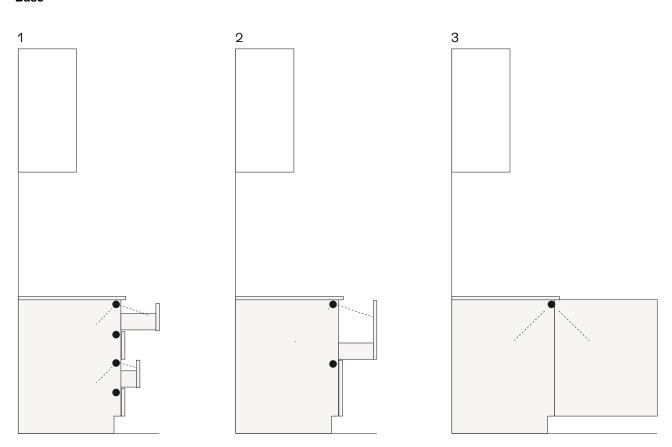

fumé reflecting glass 5059 with moka anodized aluminium frame. For wall units with opening with lower profile or tip-on opening. wall units with opening with lower profile. For tall units with opening moka painted integrated handle. For elements above tall unit with tip-on opening.



## OPEN ELEMENTS

#### Thickness 12 mm - 1/2"







#### Thickness 26 mm - 1"











## Thickness 26 mm Trail - 1"







## POLIFORM PERSONALISED HOODS

## Infinity, modular system



#### Island and wall hoods



## Integrated hoods





## **EQUIPPED BACKPANELS**

#### Shaker



Deep Shaker





WALL PANELLING





SNACK TOP















## **EQUIPMENT**

## **Drawers equipments**



## Pull-out baskets equipments



## SHAPE R&d Poliform, 2019





## LIGHTING SOLUTIONS

## Worktops



#### Base



Tall and wall units





## **Equipped tall units**