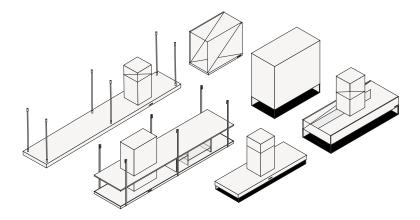

#### COMPONENTS

- 1 Base units
- 2 Wall units
- 3 Panel under wall unit, linear elements
- 4 Plinths, linear elements
- 5 Finishing sides, complementary elements
- 6 Tops, linear elements
- 7 Backsplashes, linear elements
- 8 Back panels, linear elements
- 9 Shaker, accessorized backs, linear elements
- 10 Deep Shaker, accessorized backs, linear elements
- 11 Wall panelling and shelves, linear elements

- 1 Tall units
- 2 Cabinets above tall unit
- 3 High tall units
- 4 Open elements
- 5 Plinths, linear elements
- 6 Finishing sides, complementary elements