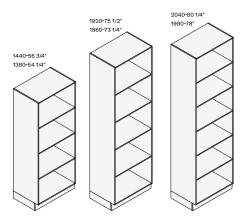

- 1 Tall units
- 2 Cabinets above tall unit
- 3 High tall units
- 4 Open elements
- 5 Plinths, linear elements
- 6 Finishing sides, complementary elements