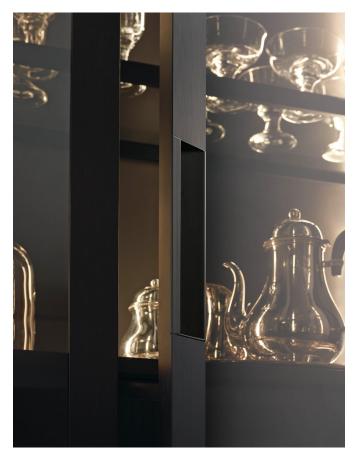

#### SHOWCASES

PR19 Thickness 26 mm - 1"

PR21 Thickness 26 mm - 1"

Door in bronzed reflecting glass 5051 with frame in bronzo painted aluminium. Door in fumé reflecting glass 5059 with moka anodized aluminium frame. For wall units with opening with lower profile or tip-on opening. wall units with opening with lower profile. For tall units with opening moka painted integrated handle. For elements above tall unit with tip-on opening.