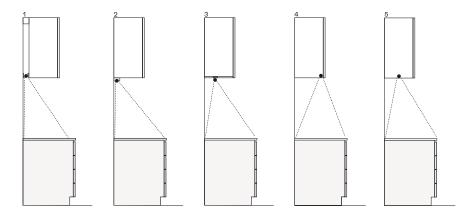

nium. Door in fumé reflecting glass 5059 with moka anodized aluminium frame. For wall units with opening with lower profile or tip-on opening. wall units with opening with lower profile. For tall units with opening moka painted integrated handle. For elements above tall unit with tip-on opening.



## OPEN ELEMENTS

#### Thickness 12 mm - 1/2"







#### Thickness 26 mm - 1"











## Thickness 26 mm Trail - 1"







## POLIFORM PERSONALISED HOODS

## Infinity, modular system



#### Island and wall hoods



## Integrated hoods





## **EQUIPPED BACKPANELS**

#### Shaker



Deep Shaker





WALL PANELLING





SNACK TOP















## **EQUIPMENT**

## **Drawers equipments**



## Pull-out baskets equipments



## SHAPE R&d Poliform, 2019





## LIGHTING SOLUTIONS

## Worktops



#### Base



Tall and wall units





## **Equipped tall units**