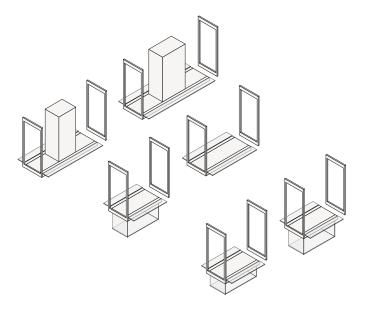

#### COMPONENTS

- 1 Base units
- 2 Wall units
- 3 Panel under wall unit, linear elements
- 4 Plinths, linear elements
- 5 Finishing sides, complementary elements
- 6 Tops, linear elements
- 7 Backsplashes, linear elements
- 8 Back panels, linear elements
- 9 Shaker, accessorized backs, linear elements
- 10 Deep Shaker, accessorized backs, linear elements
- 11 Wall panelling and shelves, linear elements

- 1 Tall units
- 2 Cabinets above tall unit
- 3 High tall units
- 4 Open elements
- 5 Plinths, linear elements
- 6 Finishing sides, complementary elements