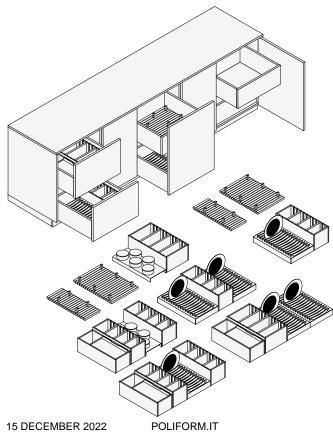

oor in bronzed reflecting glass 5051 with frame in bronzo painted aluminium. Door in fumé reflecting glass 5059 with moka anodized aluminium frame. For wall units with opening with lower profile or tip-on opening. wall units with opening with lower profile. For tall units with opening moka painted integrated handle. For elements above tall unit with tip-on opening.



## OPEN ELEMENTS

#### Thickness 12 mm - 1/2"







#### Thickness 26 mm - 1"











## Thickness 26 mm Trail - 1"







## POLIFORM PERSONALISED HOODS

## Infinity, modular system



#### Island and wall hoods



## Integrated hoods





## **EQUIPPED BACKPANELS**

#### Shaker



Deep Shaker





WALL PANELLING





SNACK TOP















## **EQUIPMENT**

## **Drawers equipments**



## Pull-out baskets equipments



## SHAPE R&d Poliform, 2019





## LIGHTING SOLUTIONS

## Worktops



#### Base



Tall and wall units





## **Equipped tall units**