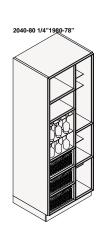

ts



- 1 Tall units
- 2 Cabinets above tall unit
- 3 High tall units
- 4 Open elements
- 5 Plinths, linear elements
- 6 Finishing sides, complementary elements

## **DOORS**





Door thickness 26 mm opening edge with molding and integrated side handle

#### **FINISHES**

#### SHOWCASES



PR19 Thickness 26 mm - 1"



PR21 Thickness 26 mm - 1"

Door in bronzed reflecting glass 5051 with frame in bronzo painted aluminium. Door in fumé reflecting glass 5059 with moka anodized aluminium frame. For wall units with opening with lower profile or tip-on opening. wall units with opening with lower profile. For tall units with opening moka painted integrated handle. For elements above tall unit with tip-on opening.



## OPEN ELEMENTS

#### Thickness 12 mm - 1/2"







#### Thickness 26 mm - 1"











## Thickness 26 mm Trail - 1"







## POLIFORM PERSONALISED HOODS

## Infinity, modular system



#### Island and wall hoods



## Integrated hoods





## **EQUIPPED BACKPANELS**

#### Shaker



Deep Shaker





WALL PANELLING





SNACK TOP















## **EQUIPMENT**

## **Drawers equipments**



## Pull-out baskets equipments



## SHAPE R&d Poliform, 2019





## LIGHTING SOLUTIONS

## Worktops



#### Base



Tall and wall units





## **Equipped tall units**