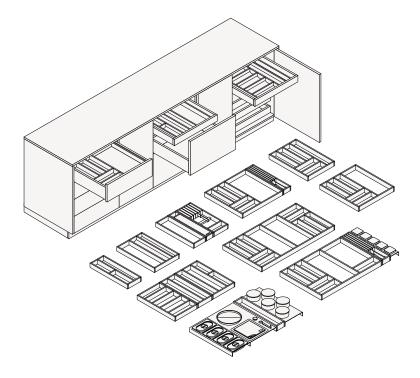

1"



PR21 Thickness 26 mm - 1"

Door in bronzed reflecting glass 5051 with frame in bronzo painted aluminium. Door in fumé reflecting glass 5059 with moka anodized aluminium frame. For wall units with opening with lower profile or tip-on opening. wall units with opening with lower profile. For tall units with opening moka painted integrated handle. For elements above tall unit with tip-on opening.



## OPEN ELEMENTS

#### Thickness 12 mm - 1/2"







#### Thickness 26 mm - 1"











## Thickness 26 mm Trail - 1"







## POLIFORM PERSONALISED HOODS

## Infinity, modular system



#### Island and wall hoods



## Integrated hoods





## **EQUIPPED BACKPANELS**

#### Shaker



Deep Shaker





WALL PANELLING





SNACK TOP















## **EQUIPMENT**

## **Drawers equipments**



## Pull-out baskets equipments



## SHAPE R&d Poliform, 2019





## LIGHTING SOLUTIONS

## Worktops



#### Base



Tall and wall units





## **Equipped tall units**