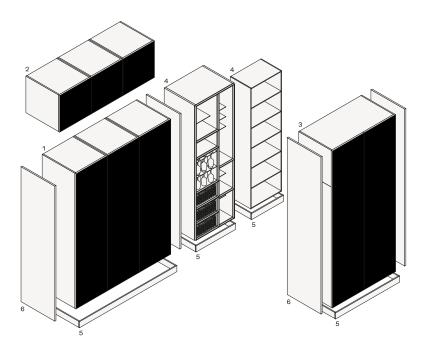

- 1 Tall units
- 2 Cabinets above tall unit
- 3 High tall units
- 4 Open elements
- 5 Plinths, linear elements
- 6 Finishing sides, complementary elements