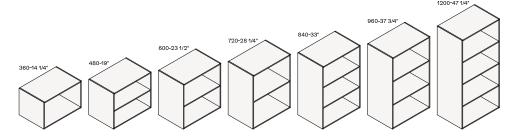

- 1 Tall units
- 2 Cabinets above tall unit
- 3 High tall units
- 4 Open elements
- 5 Plinths, linear elements
- 6 Finishing sides, complementary elements