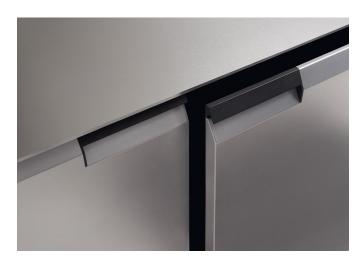

#### **DESCRIPTION**

**Typology** Kitchen

Door thickness 26 mm - 1"

**Top thickness** 6-12-20-30-40-52 mm

Base units opening type With built-in handle

Tall units opening type With integrated handle

Wall units opening type Profile

## **DOORS**

Door thickness 26 mm opening edge with molding and integrated side handle