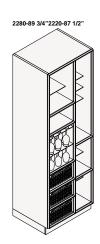

- 1 Tall units
- 2 Cabinets above tall unit
- 3 High tall units
- 4 Open elements
- 5 Plinths, linear elements
- 6 Finishing sides, complementary elements

#### SHOWCASES

PR19 Thickness 26 mm - 1"

PR21 Thickness 26 mm - 1"

Door in bronzed reflecting glass 5051 with frame in bronzo painted aluminium. Door in fumé reflecting glass 5059 with moka anodized aluminium frame. For wall units with opening with lower profile or tip-on opening. wall units with opening with lower profile. For tall units with opening moka painted integrated handle. For elements above tall unit with tip-on opening.