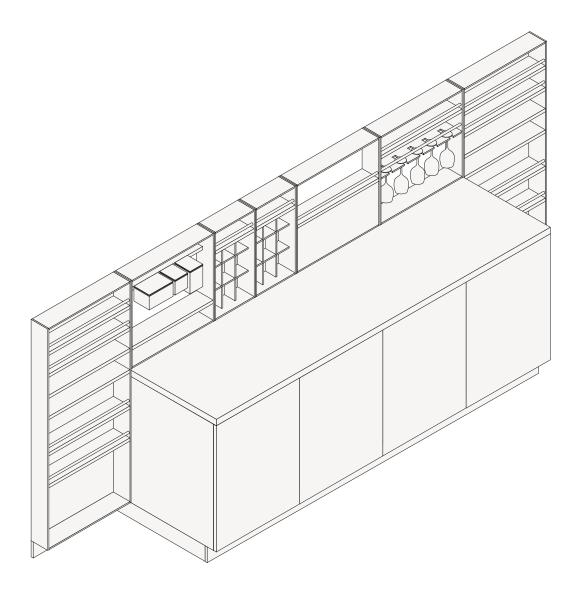

ng edge with molding and integrated side handle

#### **FINISHES**

#### SHOWCASES



PR19 Thickness 26 mm - 1"



PR21 Thickness 26 mm - 1"

Door in bronzed reflecting glass 5051 with frame in bronzo painted aluminium. Door in fumé reflecting glass 5059 with moka anodized aluminium frame. For wall units with opening with lower profile or tip-on opening. wall units with opening with lower profile. For tall units with opening moka painted integrated handle. For elements above tall unit with tip-on opening.



## OPEN ELEMENTS

#### Thickness 12 mm - 1/2"







#### Thickness 26 mm - 1"











## Thickness 26 mm Trail - 1"







## POLIFORM PERSONALISED HOODS

## Infinity, modular system



#### Island and wall hoods



## Integrated hoods





## **EQUIPPED BACKPANELS**

#### Shaker



Deep Shaker





WALL PANELLING





SNACK TOP















## **EQUIPMENT**

## **Drawers equipments**



## Pull-out baskets equipments



## SHAPE R&d Poliform, 2019





## LIGHTING SOLUTIONS

## Worktops



#### Base



Tall and wall units





## **Equipped tall units**