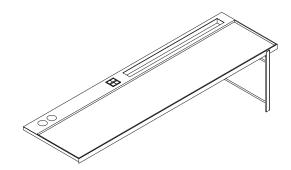

**FINISHES**

#### SHOWCASES



PR19 Thickness 26 mm - 1"



PR21 Thickness 26 mm - 1"

Door in bronzed reflecting glass 5051 with frame in bronzo painted aluminium. Door in fumé reflecting glass 5059 with moka anodized aluminium frame. For wall units with opening with lower profile or tip-on opening. wall units with opening with lower profile. For tall units with opening moka painted integrated handle. For elements above tall unit with tip-on opening.



## OPEN ELEMENTS

#### Thickness 12 mm - 1/2"







#### Thickness 26 mm - 1"











## Thickness 26 mm Trail - 1"







## POLIFORM PERSONALISED HOODS

## Infinity, modular system



#### Island and wall hoods



## Integrated hoods





## **EQUIPPED BACKPANELS**

#### Shaker



Deep Shaker





WALL PANELLING





SNACK TOP















## **EQUIPMENT**

## **Drawers equipments**



## Pull-out baskets equipments



## SHAPE R&d Poliform, 2019





## LIGHTING SOLUTIONS

## Worktops



#### Base



Tall and wall units





## **Equipped tall units**