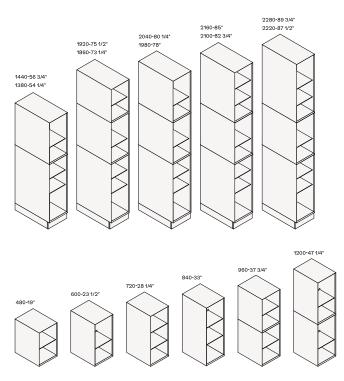

- 1 Tall units
- 2 Cabinets above tall unit
- 3 High tall units
- 4 Open elements
- 5 Plinths, linear elements
- 6 Finishing sides, complementary elements

## **Equipped tall units**