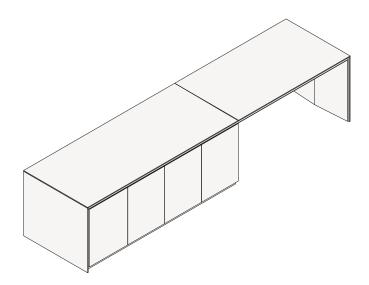

#### COMPONENTS

- 1 Base units
- 2 Wall units
- 3 Panel under wall unit, linear elements
- 4 Plinths, linear elements
- 5 Finishing sides, complementary elements
- 6 Tops, linear elements
- 7 Backsplashes, linear elements
- 8 Back panels, linear elements
- 9 Shaker, accessorized backs, linear elements
- 10 Deep Shaker, accessorized backs, linear elements
- 11 Wall panelling and shelves, linear elements

## Worktops