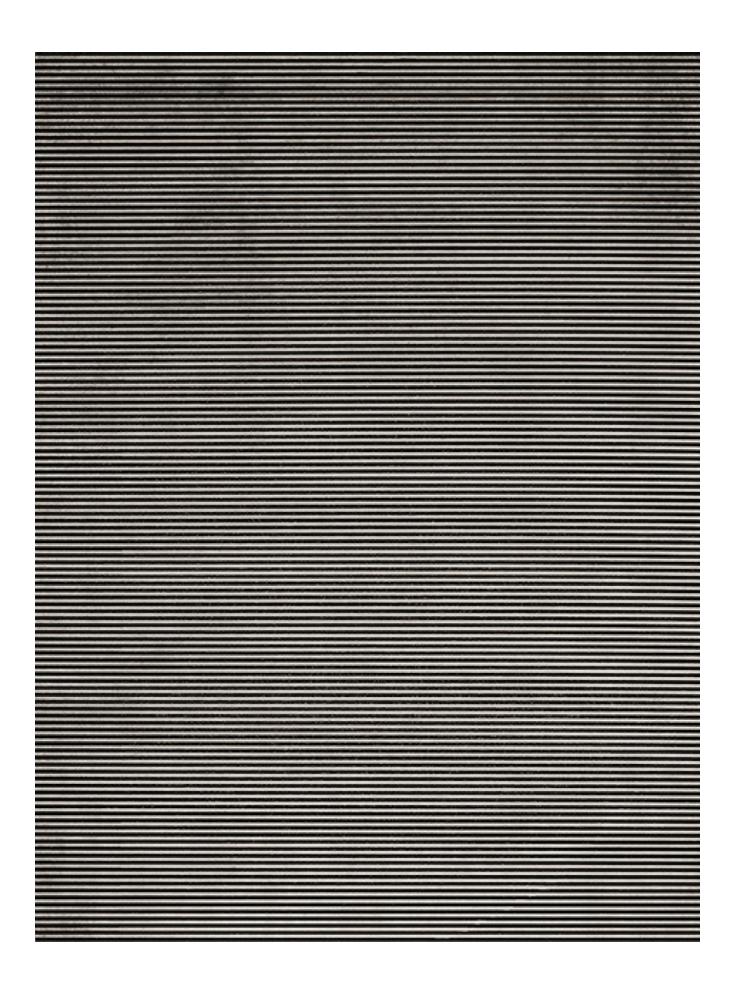

## **Poliform**





CANNELÉ R&d Poliform, 2021

**DESCRIPTION** 

**Tipology** Rectangular or square carpet

Quality Handmade with handloom technique

**Origin** India

Materials Cotton weft, 75% himalayan wool and 25% bamboo silk fleece; 100% himalayan wool loop pile

Fleece height 6 mm

**Dimension** Customized carpet sizes are available on request

## **Poliform**

| DIMENSIONS                         |  |                                         |
|------------------------------------|--|-----------------------------------------|
|                                    |  | 2400-3000-4000<br>94 1/2"-118"-157 1/2" |
| 1700-2300-3000<br>67"-90 1/2"-118" |  |                                         |





3000

## CANNELÉ R&d Poliform, 2021



**FINISHES**