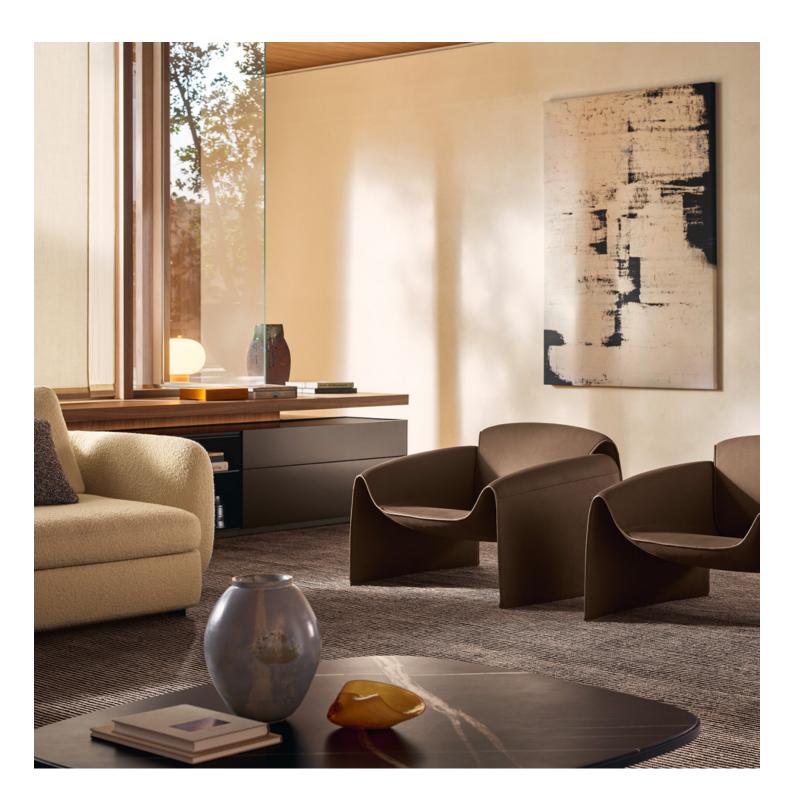

## **Poliform**

CANNELÉ R&d Poliform, 2021

**DESCRIPTION** 

**Tipology** Rectangular or square carpet

Quality Handmade with handloom technique

**Origin** India

Materials Cotton weft, 75% himalayan wool and 25% bamboo silk fleece; 100% himalayan wool loop pile

Fleece height 6 mm

**Dimension** Customized carpet sizes are available on request