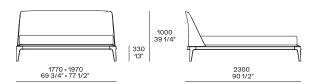

## **DESCRIPTION**

**Typology** Bed

Bed frame wooden structure Solid wood with padding in the upper part in flexible polyurethane

Bed frame upholstered structure Solid wood with padding in the upper part in flexible polyurethane, feet in compact polyurethane, with pre-

cover in polyester padding

**Headboard** Moulded flexible polyurethane, with pre-cover in polyester padding.

Bed base wooden final coverRemovable cover in fabric or leatherBed base upholstered final coverRemovable cover in fabric or leather

Optional roll cushions Removable cover in fabric or leather

## **DIMENSIONS**