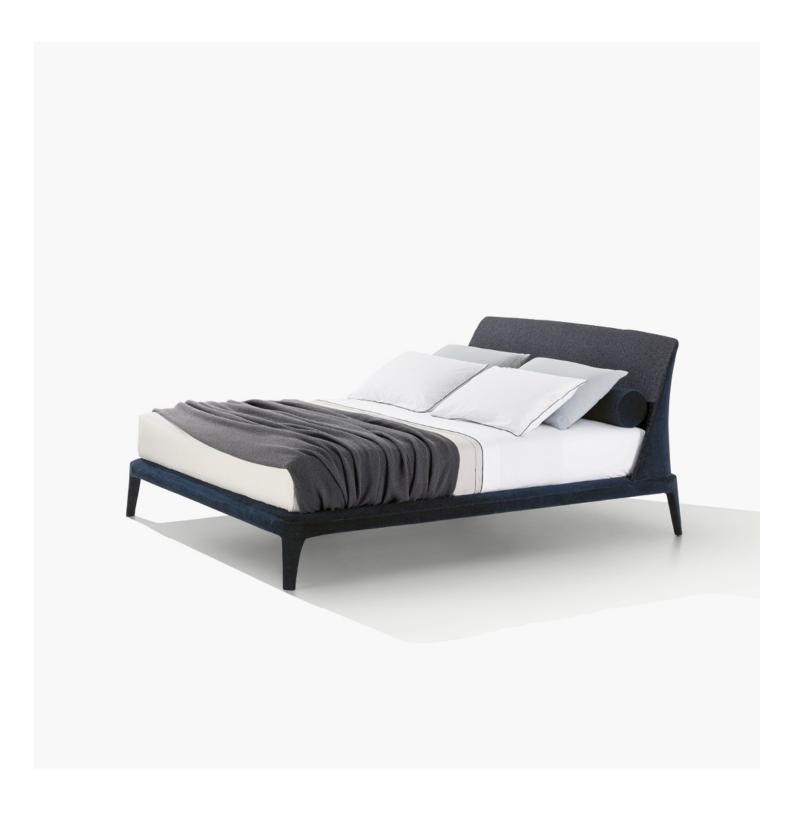

## **DESCRIPTION**

**Typology** Bed

Bed frame wooden structure Solid wood with padding in the upper part in flexible polyurethane

Bed frame upholstered structure Solid wood with padding in the upper part in flexible polyurethane, feet in compact polyurethane, with pre-

cover in polyester padding

**Headboard** Moulded flexible polyurethane, with pre-cover in polyester padding.

Bed base wooden final coverRemovable cover in fabric or leatherBed base upholstered final coverRemovable cover in fabric or leather

Optional roll cushions Removable cover in fabric or leather