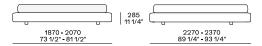

# **Poliform**







**DESCRIPTION** 

**Typology** Bed

**Structure** Panel of wooden particles upholstered and covered

Upholstered headboard Moulded flexible polyurethane

Panels Panel of wooden particles and moulded flexible polyurethane

Bed base / headboard / panelling final

cover

Removable cover in fabric or leather

Optional roll cushions Removable cover in fabric or leather



## **DIMENSIONS**

#### Structure item

## Upholstered bed frame 4 sides



#### Upholstered bed frame for upholstered headboard



### Upholstered bed frame for panelling



Two panels I 955 for mattress width I 1600 Two panels I 1037 for mattress width I 1800





Tree panels I 690 for mattress width I 1800