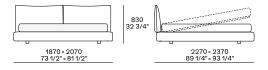

# **Poliform**







**DESCRIPTION** 

**Typology** Bed

**Structure** Panel of wooden particles upholstered and covered

Upholstered headboard Moulded flexible polyurethane

Panels Panel of wooden particles and moulded flexible polyurethane

Bed base / headboard / panelling final

cover

Removable cover in fabric or leather

Optional roll cushions Removable cover in fabric or leather



## **DIMENSIONS**

#### Structure item

## Upholstered bed frame 4 sides



#### Upholstered bed frame for upholstered headboard



### Upholstered bed frame for panelling



Two panels I 955 for mattress width I 1600 Two panels I 1037 for mattress width I 1800





Tree panels I 690 for mattress width I 1800