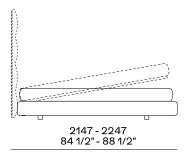

# **Poliform**







**DESCRIPTION** 

**Typology** Bed

**Structure** Panel of wooden particles upholstered and covered

Upholstered headboard Moulded flexible polyurethane

Panels Panel of wooden particles and moulded flexible polyurethane

Bed base / headboard / panelling final

cover

Removable cover in fabric or leather

Optional roll cushions Removable cover in fabric or leather



## **DIMENSIONS**

#### Structure item

## Upholstered bed frame 4 sides



#### Upholstered bed frame for upholstered headboard



### Upholstered bed frame for panelling



Two panels I 955 for mattress width I 1600 Two panels I 1037 for mattress width I 1800





Tree panels I 690 for mattress width I 1800