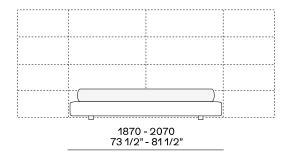

# **Poliform**







**DESCRIPTION** 

**Typology** Bed

**Structure** Panel of wooden particles upholstered and covered

Upholstered headboard Moulded flexible polyurethane

Panels Panel of wooden particles and moulded flexible polyurethane

Bed base / headboard / panelling final

cover

Removable cover in fabric or leather

Optional roll cushions Removable cover in fabric or leather



## **DIMENSIONS**

#### Structure item

## Upholstered bed frame 4 sides



#### Upholstered bed frame for upholstered headboard



### Upholstered bed frame for panelling



Two panels I 955 for mattress width I 1600 Two panels I 1037 for mattress width I 1800





Tree panels I 690 for mattress width I 1800