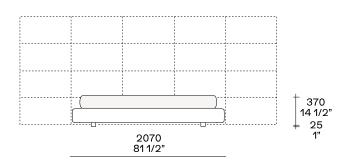

# **Poliform**







**DESCRIPTION** 

**Typology** Bed

**Structure** Panel of wooden particles upholstered and covered

Upholstered headboard Moulded flexible polyurethane

Panels Panel of wooden particles and moulded flexible polyurethane

Bed base / headboard / panelling final

cover

Removable cover in fabric or leather

Optional roll cushions Removable cover in fabric or leather



## **DIMENSIONS**

#### Structure item

## Upholstered bed frame 4 sides



#### Upholstered bed frame for upholstered headboard



### Upholstered bed frame for panelling



Two panels I 955 for mattress width I 1600 Two panels I 1037 for mattress width I 1800





Tree panels I 690 for mattress width I 1800