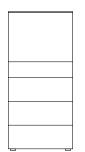

**Typology** Night complements

Wooden structure Panel of wooden particles veneered

Lacquered structure Medium-density fibre panel lacquer

Back Panel of wooden particles in melamine - lacquer

**Drawer structure** Panel of wooden particles in melamine

**Drawer front** Panel of wooden particles in veneer - faced with melamine lacquer

Flap door Panel of wooden particles and poplar plywood in veneer - faced with melamine lacquer

Plastic Feet

## **DIMENSIONS**









510 20"

630 24 3/2"

## Four drawers



1611 63 1/2"

1211 47 3/4"

700 27 1/2"

525 20 3/4"

## Four drawers and equipped flap door



1320 52"



631 24 3/4"

525 20 3/4"