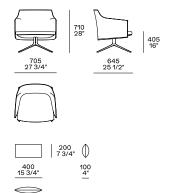

## **DESCRIPTION**

**Typology** Armchair

Structure Compact polyurethane, with with inside element in flexible polyurethane

Final cover Not removable cover in fabric, leather, or hide

Under-seat In compact polyurethane, cover in fabric - leather not removable

Seat cushion In flexible multi-density polyurethane, pre-cover in polyester padding

Swivel base Die-cast aluminium

Structure kidneyrest cushion Compact polyurethane

Pre-cover kidneyrest cushion Parts in white cotton with feather and parts of polyester padding

Final stretched cover kidneyrest cushion Removable in fabric and not removable in leather

## **DIMENSIONS**



Kidneyrest cushion