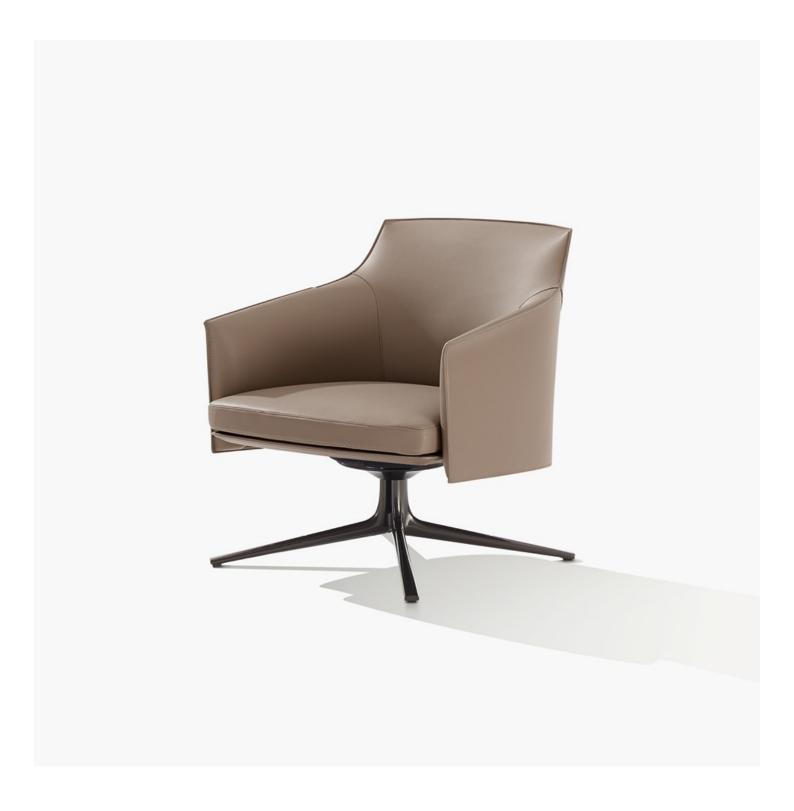

## **DESCRIPTION**

**Typology** Armchair

Structure Compact polyurethane, with with inside element in flexible polyurethane

Final cover Not removable cover in fabric, leather, or hide

Under-seat In compact polyurethane, cover in fabric - leather not removable

Seat cushion In flexible multi-density polyurethane, pre-cover in polyester padding

Swivel base Die-cast aluminium

Structure kidneyrest cushion Compact polyurethane

Pre-cover kidneyrest cushion Parts in white cotton with feather and parts of polyester padding

Final stretched cover kidneyrest cushion Removable in fabric and not removable in leather