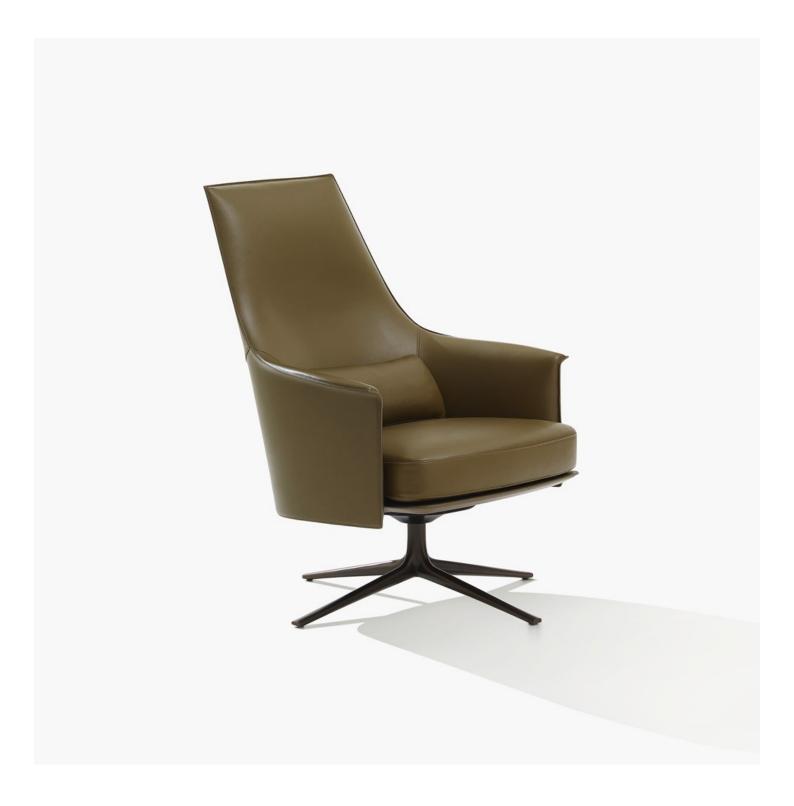

## **DESCRIPTION**

**Typology** Armchair

Structure Compact polyurethane, with inside element in flexible polyurethane

Final cover Not removable cover in fabric, leather or hide

Under-seat Compact polyurethane, cover in fabric or leather not removable

Seat cushion Flexible multi-density polyurethane, pre-cover in polyester padding

Swivel base Die-cast aluminium

Structure kidneyrest cushion Compact polyurethane

Pre-cover kidneyrest cushion Parts in white cotton with feather and parts of polyester padding

Final stretched cover kidneyrest cushion Removable in fabric and not removable in leather