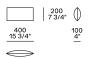

## **Poliform**



## **DESCRIPTION**

**Typology** Armchair

Structure Compact polyurethane, with inside element in flexible polyurethane

Final cover Not removable cover in fabric, leather or hide

Under-seat Compact polyurethane, cover in fabric or leather not removable

Seat cushion Flexible multi-density polyurethane, pre-cover in polyester padding

Swivel base Die-cast aluminium

Structure kidneyrest cushion Compact polyurethane

Pre-cover kidneyrest cushion Parts in white cotton with feather and parts of polyester padding

Final stretched cover kidneyrest cushion Removable in fabric and not removable in leather

## **DIMENSIONS**



## Kidneyrest cushion