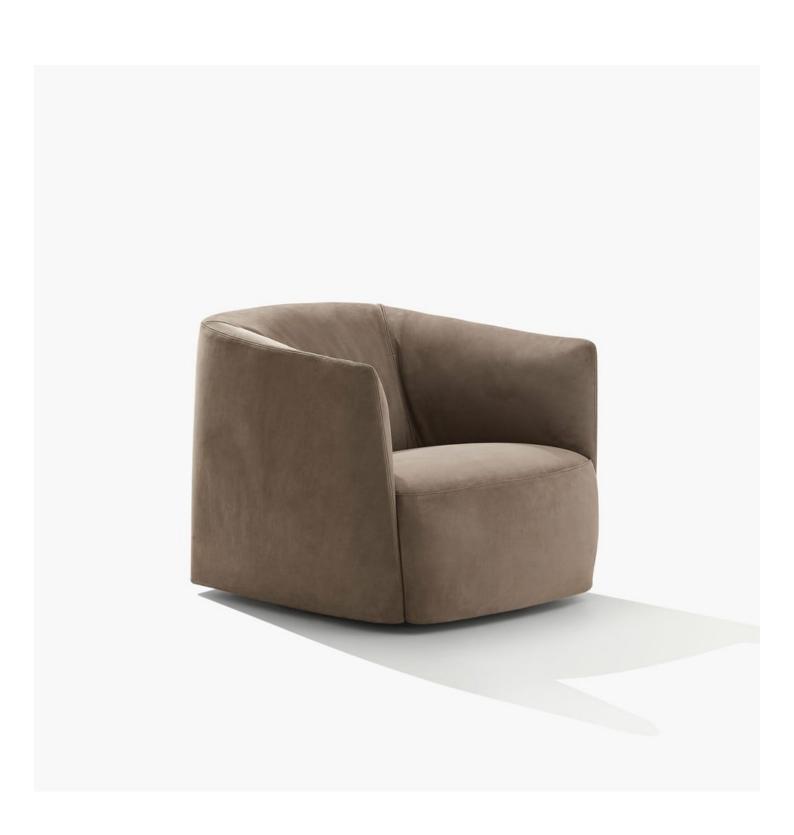

## Poliform

SANTA MONICA Jean-Marie Massaud, 2011

| DESCRIPTION        |                                                                                  |
|--------------------|----------------------------------------------------------------------------------|
| Туроlоду           | Armchair                                                                         |
| Structure          | Double-density moulded flexible polyurethane                                     |
| Seat / Backrest    | Double-density moulded flexible polyurethane                                     |
| Feet               | Plastic cylinder or swivel base                                                  |
| Pre-cover          | Parts in cotton canvas with inner padding in down and parts in polyester wadding |
| Final cover        | Removable cover in fabric or leather                                             |
| Features           | Normal double stitching or drawstring stitching in the colours as for samples    |
| Slipcover features | Perimetral edge in grosgrain in the same colour of the drawstring stitching      |