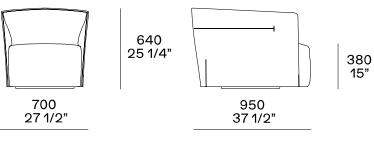

## Poliform

SANTA MONICA Jean-Marie Massaud, 2011

> 380 15"

DIMENSIONS

Stretched cover

700 27 1/2"

Slipcover

POLIFORM.IT