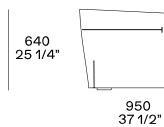

## Poliform

SANTA MONICA Jean-Marie Massaud, 2011

> 380 15"

DIMENSIONS

Stretched cover

700 27 1/2"

Slipcover

POLIFORM.IT