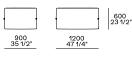

lti-density polyurethane

Pre-cover White cotton and feather

Final cover Removable cover in fabric or leather

Base Medium-density fibre panel painted

Optional cushions White cotton and feather



# **DIMENSIONS**

# Components

# End units Ih-rh



#### End units Ih-rh with Slim armrest



# Island end unit lh-rh



In the double-sided compositions the backrest cushions rest on the backrest of the element behind.

#### Central unit with backrest with shelf











# Chaise longue







# Chaise longue Ih-rh with Slim armrest





900 35 1/2"





300 11 3/4"

900 35 1/2" 1200 47 1/4"

# Corner unit Ih-rh







900 35 1/2"

# Pouf





1200 47 1/4"



# Schienale mobile



310 12 1/4"

560 22"

260 10 1/4"

Available only for pouf unit

# Freestanding elements





Pouf



380 15"









Terminal, central, corner and double-sided use on all sides except for the 1200x600 module, which is double-sided modular only on the long side.

#### Movable backrest



310 12 1/4"

560 22"

260 10 1/4'

Available only for pouf unit

# Behind-sofa element

Behind-sofa element with shelf



Behind-sofa element with open space



#### Behind-sofa coffee table







# Optional drawer



# **Cushions**

#### Optional backrest cushion with or without roll-cushion



Larghezza 680-980 da abbinare in base alla larghezza degli schienali

#### Headrest



Non utilizzabile su pouf, chaise longue, elemento con mensola

# Optional Cushion comfort



# Optional Cushion with band