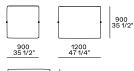

density polyurethane

Pre-cover White cotton and feather

Final cover Removable cover in fabric or leather

Base Medium-density fibre panel painted

Optional cushions White cotton and feather



# **DIMENSIONS**

# Components

# End units Ih-rh



#### End units Ih-rh with Slim armrest



# Island end unit lh-rh



In the double-sided compositions the backrest cushions rest on the backrest of the element behind.

#### Central unit with backrest with shelf











# Chaise longue







# Chaise longue Ih-rh with Slim armrest





900 35 1/2"





300 11 3/4"

900 35 1/2" 1200 47 1/4"

# Corner unit Ih-rh







900 35 1/2"

# Pouf





1200 47 1/4"



# Schienale mobile



310 12 1/4"

560 22"

260 10 1/4"

Available only for pouf unit

# Freestanding elements





Pouf



380 15"









Terminal, central, corner and double-sided use on all sides except for the 1200x600 module, which is double-sided modular only on the long side.

#### Movable backrest



310 12 1/4"

560 22"

260 10 1/4'

Available only for pouf unit

# Behind-sofa element

Behind-sofa element with shelf



Behind-sofa element with open space



#### Behind-sofa coffee table







# Optional drawer



# **Cushions**

#### Optional backrest cushion with or without roll-cushion



Larghezza 680-980 da abbinare in base alla larghezza degli schienali

#### Headrest



Non utilizzabile su pouf, chaise longue, elemento con mensola

# Optional Cushion comfort



# Optional Cushion with band