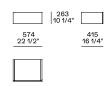

of the element behind.

#### Central unit with backrest with shelf











# Chaise longue







# Chaise longue Ih-rh with Slim armrest





900 35 1/2"





300 11 3/4"

900 35 1/2" 1200 47 1/4"

# Corner unit Ih-rh







900 35 1/2"

# Pouf





1200 47 1/4"



# Schienale mobile



310 12 1/4"

560 22"

260 10 1/4"

Available only for pouf unit

# Freestanding elements





Pouf



380 15"









Terminal, central, corner and double-sided use on all sides except for the 1200x600 module, which is double-sided modular only on the long side.

#### Movable backrest



310 12 1/4"

560 22"

260 10 1/4'

Available only for pouf unit

# Behind-sofa element

Behind-sofa element with shelf



Behind-sofa element with open space



#### Behind-sofa coffee table







# Optional drawer



# **Cushions**

#### Optional backrest cushion with or without roll-cushion



Larghezza 680-980 da abbinare in base alla larghezza degli schienali

#### Headrest



Non utilizzabile su pouf, chaise longue, elemento con mensola

# Optional Cushion comfort



# Optional Cushion with band