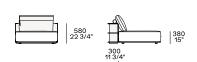

# **Poliform**







**DESCRIPTION** 

**Typology** Modular sofa without junction elements, can be freely composed

**Structure** Wood and by-products

Backrest cushion Multi-density polyurethane

**Roll-cushion** Expanded polyurethane

**Cushion seat** Multi-density polyurethane

Pre-cover White cotton and feather

Final cover Removable cover in fabric or leather

Base Medium-density fibre panel painted

Optional cushions White cotton and feather



# **DIMENSIONS**

# Components

# End units Ih-rh



#### End units Ih-rh with Slim armrest



# Island end unit lh-rh



In the double-sided compositions the backrest cushions rest on the backrest of the element behind.

#### Central unit with backrest with shelf











# Chaise longue







# Chaise longue Ih-rh with Slim armrest





900 35 1/2"





300 11 3/4"

900 35 1/2" 1200 47 1/4"

# Corner unit Ih-rh







900 35 1/2"

# Pouf





1200 47 1/4"



# Schienale mobile



310 12 1/4"

560 22"

260 10 1/4"

Available only for pouf unit

# Freestanding elements





Pouf



380 15"









Terminal, central, corner and double-sided use on all sides except for the 1200x600 module, which is double-sided modular only on the long side.

#### Movable backrest



310 12 1/4"

560 22"

260 10 1/4'

Available only for pouf unit

# Behind-sofa element

Behind-sofa element with shelf



Behind-sofa element with open space



#### Behind-sofa coffee table







# Optional drawer



# **Cushions**

#### Optional backrest cushion with or without roll-cus