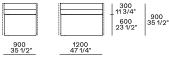

# Island end unit lh-rh

In the double-sided compositions the backrest cushions rest on the backrest of the element behind.