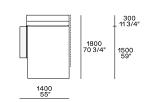

**DESCRIPTION** 

**Typology** Modular sofa without junction elements, can be freely composed

**Structure** Wood and by-products

Backrest cushion Multi-density polyurethane

**Roll-cushion** Expanded polyurethane

**Cushion seat** Multi-density polyurethane

Pre-cover White cotton and feather

Final cover Removable cover in fabric or leather

Base Medium-density fibre panel painted

Optional cushions White cotton and feather



# **DIMENSIONS**

# Components

# End units Ih-rh



#### End units Ih-rh with Slim armrest



# Island end unit lh-rh



In the double-sided compositions the backrest cushions rest on the backrest of the element behind.

#### Central unit with backrest with shelf











# Chaise longue







# Chaise longue Ih-rh with Slim armrest





900 35 1/2"





300 11 3/4"

900 35 1/2" 1200 47 1/4"

# Corner unit Ih-rh







900 35 1/2"

# Pouf





1200 47 1/4"



# Schienale mobile



310 12 1/4"

560 22"

260 10 1/4"

Available only for pouf unit

# Freestanding elements





Pouf



380 15"









Terminal, central, corner and double-sided use on all sides except for the 1200x600 module, which is double-sided modular only on the long side.

#### Movable backrest



310 12 1/4"

560 22"

260 10 1/4'

Available only for pouf unit

# Behind-sofa element

Behind-sofa element with shelf



Behind-sofa element with open space



#### Behind-sofa coffee table







# Optional drawer



# **Cushions**

#### Optional backrest cushion with or without roll-cushion



Larghezza 680-980 da abbinare in base alla larghezza degli schienali

#### Headre