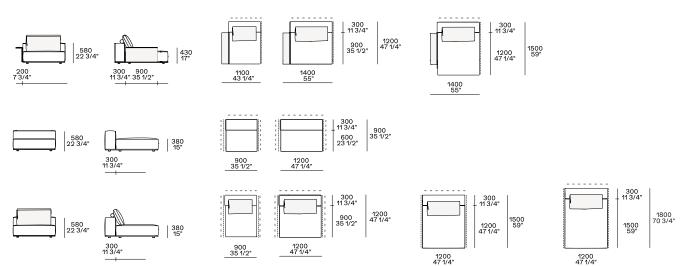

# Freestanding elements

Pouf

380 15"

Terminal, central, corner and double-sided use on all sides except for the 1200x600 module, which is double-sided modular only on the long side.

#### Movable backrest

310 12 1/4"

560 22"

260 10 1/4'

Available only for pouf unit

# Behind-sofa element

Behind-sofa element with shelf

Behind-sofa element with open space

#### Behind-sofa coffee table

# Optional drawer