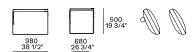

#### Optional backrest cushion with or without roll-cushion

Larghezza 680-980 da abbinare in base alla larghezza degli schienali