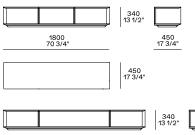

# Behind-sofa element

Behind-sofa element with shelf

Behind-sofa element with open space

#### Behind-sofa coffee table