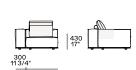

ction elements, can be freely composed

**Structure** Wood and by-products

Backrest cushion Multi-density polyurethane

**Roll-cushion** Expanded polyurethane

**Cushion seat** Multi-density polyurethane

Pre-cover White cotton and feather

Final cover Removable cover in fabric or leather

Base Medium-density fibre panel painted

Optional cushions White cotton and feather



# **DIMENSIONS**

# Components

# End units Ih-rh



#### End units Ih-rh with Slim armrest



# Island end unit lh-rh



In the double-sided compositions the backrest cushions rest on the backrest of the element behind.

#### Central unit with backrest with shelf











# Chaise longue







# Chaise longue Ih-rh with Slim armrest





900 35 1/2"





300 11 3/4"

900 35 1/2" 1200 47 1/4"

# Corner unit Ih-rh







900 35 1/2"

# Pouf





1200 47 1/4"



# Schienale mobile



310 12 1/4"

560 22"

260 10 1/4"

Available only for pouf unit

# Freestanding elements





Pouf



380 15"









Terminal, central, corner and double-sided use on all sides except for the 1200x600 module, which is double-sided modular only on the long side.

#### Movable backrest



310 12 1/4"

560 22"

260 10 1/4'

Available only for pouf unit

# Behind-sofa element

Behind-sofa element with shelf



Behind-sofa element with open space



#### Behind-sofa coffee table







# Optional drawer



# **Cushions**

#### Optional backrest cushion with or without roll-cushion



Larghezza 680-980 da abbinare in base alla larghezza degli schienali

#### Headrest



Non utilizzabile su pouf, chaise longue, elemento con me