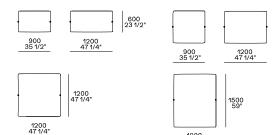

# Chaise longue Ih-rh with Slim armrest

900 35 1/2"

300 11 3/4"

900 35 1/2" 1200 47 1/4"

# Corner unit Ih-rh

900 35 1/2"