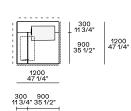

ion elements, can be freely composed

**Structure** Wood and by-products

Backrest cushion Multi-density polyurethane

**Roll-cushion** Expanded polyurethane

**Cushion seat** Multi-density polyurethane

Pre-cover White cotton and feather

Final cover Removable cover in fabric or leather

Base Medium-density fibre panel painted

Optional cushions White cotton and feather



# **DIMENSIONS**

# Components

# End units Ih-rh



#### End units Ih-rh with Slim armrest



# Island end unit lh-rh



In the double-sided compositions the backrest cushions rest on the backrest of the element behind.

#### Central unit with backrest with shelf











# Chaise longue







# Chaise longue Ih-rh with Slim armrest





900 35 1/2"





300 11 3/4"

900 35 1/2" 1200 47 1/4"

# Corner unit Ih-rh







900 35 1/2"

# Pouf





1200 47 1/4"



# Schienale mobile



310 12 1/4"

560 22"

260 10 1/4"

Available only for pouf unit

# Freestanding elements





Pouf



380 15"









Terminal, central, corner and double-sided use on all sides except for the 1200x600 module, which is double-sided modular only on the long side.

#### Movable backrest



310 12 1/4"

560 22"

260 10 1/4'

Available only for pouf unit

# Behind-sofa element

Behind-sofa element with shelf



Behind-sofa element with open space



#### Behind-sofa coffee table







# Optional drawer



# **Cushions**

#### Optional backrest cushion with or without roll-cushion



Larghezza 680-980 da abbinare in base alla larghezza degli schienali

#### Headrest



Non utilizzabile su pouf, chaise longue, elemento con mens