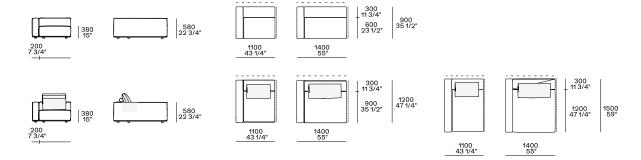

# Components

# End units Ih-rh

#### End units Ih-rh with Slim armrest

# Island end unit lh-rh

In the double-sided compositions the backrest cushions rest on the backrest of the element behind.

#### Central unit with backrest with shelf

# Chaise longue

# Chaise longue Ih-rh with Slim armrest

900 35 1/2"

300 11 3/4"

900 35 1/2" 1200 47 1/4"

# Corner unit Ih-rh

900 35 1/2"

# Pouf

1200 47 1/4"