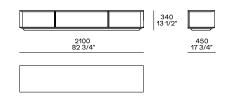

# Behind-sofa element

Behind-sofa element with shelf

Behind-sofa element with open space

#### Behind-sofa coffee table