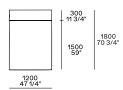

**Cushion seat** Multi-density polyurethane

Pre-cover White cotton and feather

Final cover Removable cover in fabric or leather

Base Medium-density fibre panel painted

Optional cushions White cotton and feather



# **DIMENSIONS**

# Components

# End units Ih-rh



#### End units Ih-rh with Slim armrest



# Island end unit lh-rh



In the double-sided compositions the backrest cushions rest on the backrest of the element behind.

#### Central unit with backrest with shelf











# Chaise longue







# Chaise longue Ih-rh with Slim armrest





900 35 1/2"





300 11 3/4"

900 35 1/2" 1200 47 1/4"

# Corner unit Ih-rh







900 35 1/2"

# Pouf





1200 47 1/4"



# Schienale mobile



310 12 1/4"

560 22"

260 10 1/4"

Available only for pouf unit

# Freestanding elements





Pouf



380 15"









Terminal, central, corner and double-sided use on all sides except for the 1200x600 module, which is double-sided modular only on the long side.

#### Movable backrest



310 12 1/4"

560 22"

260 10 1/4'

Available only for pouf unit

# Behind-sofa element

Behind-sofa element with shelf



Behind-sofa element with open space



#### Behind-sofa coffee table







# Optional drawer



# **Cushions**

#### Optional backrest cushion with or without roll-cushion



Larghezza 680-980 da abbinare in base alla larghezza degli schienali

#### Headrest



Non utilizzabile su pouf, chaise longue, elemento con mensola

# Optional Cushion comfort



# Optional Cushion with band