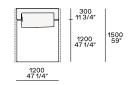

# **Poliform**







**DESCRIPTION** 

**Typology** Modular sofa without junction elements, can be freely composed

**Structure** Wood and by-products

Backrest cushion Multi-density polyurethane

**Roll-cushion** Expanded polyurethane

**Cushion seat** Multi-density polyurethane

Pre-cover White cotton and feather

Final cover Removable cover in fabric or leather

Base Medium-density fibre panel painted

Optional cushions White cotton and feather



# **DIMENSIONS**

# Components

# End units Ih-rh



#### End units Ih-rh with Slim armrest



# Island end unit lh-rh



In the double-sided compositions the backrest cushions rest on the backrest of the element behind.

#### Central unit with backrest with shelf











# Chaise longue







# Chaise longue Ih-rh with Slim armrest





900 35 1/2"





300 11 3/4"

900 35 1/2" 1200 47 1/4"

# Corner unit Ih-rh







900 35 1/2"

# Pouf





1200 47 1/4"



# Schienale mobile



310 12 1/4"

560 22"

260 10 1/4"

Available only for pouf unit

# Freestanding elements





Pouf



380 15"









Terminal, central, corner and double-sided use on all sides except for the 1200x600 module, which is double-sided modular only on the long side.

#### Movable backrest



310 12 1/4"

560 22"

260 10 1/4'

Available only for pouf unit

# Behind-sofa element

Behind-sofa element with shelf



Behind-sofa element with open space



#### Behind-sofa coffee table







# Optional drawer



# **Cushions**

#### Optional backrest cushion with or without roll-cushion