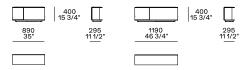

and end unit lh-rh



In the double-sided compositions the backrest cushions rest on the backrest of the element behind.

#### Central unit with backrest with shelf











# Chaise longue







# Chaise longue Ih-rh with Slim armrest





900 35 1/2"





300 11 3/4"

900 35 1/2" 1200 47 1/4"

# Corner unit Ih-rh







900 35 1/2"

# Pouf





1200 47 1/4"



# Schienale mobile



310 12 1/4"

560 22"

260 10 1/4"

Available only for pouf unit

# Freestanding elements





Pouf



380 15"









Terminal, central, corner and double-sided use on all sides except for the 1200x600 module, which is double-sided modular only on the long side.

#### Movable backrest



310 12 1/4"

560 22"

260 10 1/4'

Available only for pouf unit

# Behind-sofa element

Behind-sofa element with shelf



Behind-sofa element with open space



#### Behind-sofa coffee table







# Optional drawer



# **Cushions**

#### Optional backrest cushion with or without roll-cushion



Larghezza 680-980 da abbinare in base alla larghezza degli schienali

#### Headrest



Non utilizzabile su pouf, chaise longue, elemento con mensola

# Optional Cushion comfort



# Optional Cushion with band