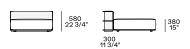

# Freestanding elements

Pouf

380 15"

Terminal, central, corner and double-sided use on all sides except for the 1200x600 module, which is double-sided modular only on the long side.