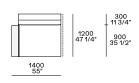

# **Poliform**







**DESCRIPTION** 

**Typology** Modular sofa without junction elements, can be freely composed

**Structure** Wood and by-products

Backrest cushion Multi-density polyurethane

**Roll-cushion** Expanded polyurethane

**Cushion seat** Multi-density polyurethane

Pre-cover White cotton and feather

Final cover Removable cover in fabric or leather

Base Medium-density fibre panel painted

Optional cushions White cotton and feather



# **DIMENSIONS**

# Components

# End units Ih-rh



#### End units Ih-rh with Slim armrest



# Island end unit lh-rh



In the double-sided compositions the backrest cushions rest on the backrest of the element behind.

#### Central unit with backrest with shelf











# Chaise longue







# Chaise longue Ih-rh with Slim armrest





900 35 1/2"





300 11 3/4"

900 35 1/2" 1200 47 1/4"

# Corner unit Ih-rh







900 35 1/2"

# Pouf





1200 47 1/4"



# Schienale mobile



310 12 1/4"

560 22"

260 10 1/4"

Available only for pouf unit

# Freestanding elements





Pouf



380 15"









Terminal, central, corner and double-sided use on all sides except for the 1200x600 module, which is double-sided modular only on the long side.

#### Movable backrest



310 12 1/4"

560 22"

260 10 1/4'

Available only for pouf unit

# Behind-sofa element

Behind-sofa element with shelf



Behind-sofa element with open space



#### Behind-sofa coffee table







# Optional drawer



# **Cushions**

#### Optional backrest cushion with or without roll-cushion



Larghezza 680-980 da abbinare in base alla larghezza degli schie