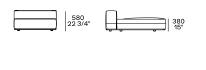

# Pouf

1200 47 1/4"

# Freestanding elements

Pouf

380 15"

Terminal, central, corner and double-sided use on all sides except for the 1200x600 module, which is double-sided modular only on the long side.