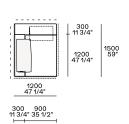

n elements, can be freely composed

**Structure** Wood and by-products

Backrest cushion Multi-density polyurethane

**Roll-cushion** Expanded polyurethane

**Cushion seat** Multi-density polyurethane

Pre-cover White cotton and feather

Final cover Removable cover in fabric or leather

Base Medium-density fibre panel painted

Optional cushions White cotton and feather



# **DIMENSIONS**

# Components

# End units Ih-rh



#### End units Ih-rh with Slim armrest



# Island end unit lh-rh



In the double-sided compositions the backrest cushions rest on the backrest of the element behind.

#### Central unit with backrest with shelf











# Chaise longue







# Chaise longue Ih-rh with Slim armrest





900 35 1/2"





300 11 3/4"

900 35 1/2" 1200 47 1/4"

# Corner unit Ih-rh







900 35 1/2"

# Pouf





1200 47 1/4"



# Schienale mobile



310 12 1/4"

560 22"

260 10 1/4"

Available only for pouf unit

# Freestanding elements





Pouf



380 15"









Terminal, central, corner and double-sided use on all sides except for the 1200x600 module, which is double-sided modular only on the long side.

#### Movable backrest



310 12 1/4"

560 22"

260 10 1/4'

Available only for pouf unit

# Behind-sofa element

Behind-sofa element with shelf



Behind-sofa element with open space



#### Behind-sofa coffee table







# Optional drawer



# **Cushions**

#### Optional backrest cushion with or without roll-cushion



Larghezza 680-980 da abbinare in base alla larghezza degli schienali

#### Headrest



Non utilizzabile su pouf, chaise longue, elemento con mensol