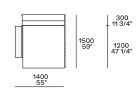

# Freestanding elements

Pouf

380 15"

Terminal, central, corner and double-sided use on all sides except for the 1200x600 module, which is double-sided modular only on the long side.