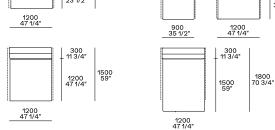

# Island end unit lh-rh

In the double-sided compositions the backrest cushions rest on the backrest of the element behind.