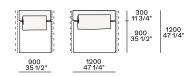

# End units Ih-rh

# Chaise longue Ih-rh with Slim armrest

900 35 1/2"

300 11 3/4"

900 35 1/2" 1200 47 1/4"