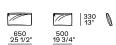

47 1/4"



# Schienale mobile



310 12 1/4"

560 22"

260 10 1/4"

Available only for pouf unit

# Freestanding elements





Pouf



380 15"









Terminal, central, corner and double-sided use on all sides except for the 1200x600 module, which is double-sided modular only on the long side.

#### Movable backrest



310 12 1/4"

560 22"

260 10 1/4'

Available only for pouf unit

# Behind-sofa element

Behind-sofa element with shelf



Behind-sofa element with open space



#### Behind-sofa coffee table







# Optional drawer



# **Cushions**

#### Optional backrest cushion with or without roll-cushion



Larghezza 680-980 da abbinare in base alla larghezza degli schienali

#### Headrest



Non utilizzabile su pouf, chaise longue, elemento con mensola

# Optional Cushion comfort



# Optional Cushion with band