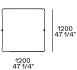

i-density polyurethane

Pre-cover White cotton and feather

Final cover Removable cover in fabric or leather

Base Medium-density fibre panel painted

Optional cushions White cotton and feather



# **DIMENSIONS**

# Components

# End units Ih-rh



#### End units Ih-rh with Slim armrest



# Island end unit lh-rh



In the double-sided compositions the backrest cushions rest on the backrest of the element behind.

#### Central unit with backrest with shelf











# Chaise longue







# Chaise longue Ih-rh with Slim armrest





900 35 1/2"





300 11 3/4"

900 35 1/2" 1200 47 1/4"

# Corner unit Ih-rh







900 35 1/2"

# Pouf





1200 47 1/4"



# Schienale mobile



310 12 1/4"

560 22"

260 10 1/4"

Available only for pouf unit

# Freestanding elements





Pouf



380 15"









Terminal, central, corner and double-sided use on all sides except for the 1200x600 module, which is double-sided modular only on the long side.

#### Movable backrest



310 12 1/4"

560 22"

260 10 1/4'

Available only for pouf unit

# Behind-sofa element

Behind-sofa element with shelf



Behind-sofa element with open space



#### Behind-sofa coffee table







# Optional drawer



# **Cushions**

#### Optional backrest cushion with or without roll-cushion



Larghezza 680-980 da abbinare in base alla larghezza degli schienali

#### Headrest



Non utilizzabile su pouf, chaise longue, elemento con mensola

# Optional Cushion comfort



# Optional Cushion with band