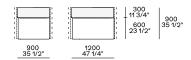

# Island end unit lh-rh

In the double-sided compositions the backrest cushions rest on the backrest of the element behind.