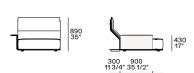

# Chaise longue Ih-rh with Slim armrest

900 35 1/2"

300 11 3/4"

900 35 1/2" 1200 47 1/4"