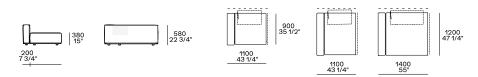

# **Poliform**







**DESCRIPTION** 

**Typology** Modular sofa without junction elements, can be freely composed

**Structure** Wood and by-products

Backrest cushion Multi-density polyurethane

**Roll-cushion** Expanded polyurethane

**Cushion seat** Multi-density polyurethane

Pre-cover White cotton and feather

Final cover Removable cover in fabric or leather

Base Medium-density fibre panel painted

Optional cushions White cotton and feather



# **DIMENSIONS**

# Components

# End units Ih-rh



#### End units Ih-rh with Slim armrest



# Island end unit lh-rh



In the double-sided compositions the backrest cushions rest on the backrest of the element behind.

#### Central unit with backrest with shelf











# Chaise longue







# Chaise longue Ih-rh with Slim armrest





900 35 1/2"





300 11 3/4"

900 35 1/2" 1200 47 1/4"

# Corner unit Ih-rh







900 35 1/2"

# Pouf





1200 47 1/4"



# Schienale mobile



310 12 1/4"

560 22"

260 10 1/4"

Available only for pouf unit

# Freestanding elements





Pouf



380 15"









Terminal, central, corner and double-sided use on all sides except for the 1200x600 module, which is double-sided modular only on the long side.

#### Movable backrest



310 12 1/4"

560 22"

260 10 1/4'

Available only for pouf unit

# Behind-sofa element

Behind-sofa element with shelf



Behind-sofa elemen