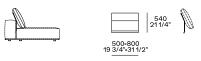

0 11 3/4"

900 35 1/2" 1200 47 1/4"

# Corner unit Ih-rh







900 35 1/2"

# Pouf





1200 47 1/4"



# Schienale mobile



310 12 1/4"

560 22"

260 10 1/4"

Available only for pouf unit

# Freestanding elements





Pouf



380 15"









Terminal, central, corner and double-sided use on all sides except for the 1200x600 module, which is double-sided modular only on the long side.

#### Movable backrest



310 12 1/4"

560 22"

260 10 1/4'

Available only for pouf unit

# Behind-sofa element

Behind-sofa element with shelf



Behind-sofa element with open space



#### Behind-sofa coffee table







# Optional drawer



# **Cushions**

#### Optional backrest cushion with or without roll-cushion



Larghezza 680-980 da abbinare in base alla larghezza degli schienali

#### Headrest



Non utilizzabile su pouf, chaise longue, elemento con mensola

# Optional Cushion comfort



# Optional Cushion with band