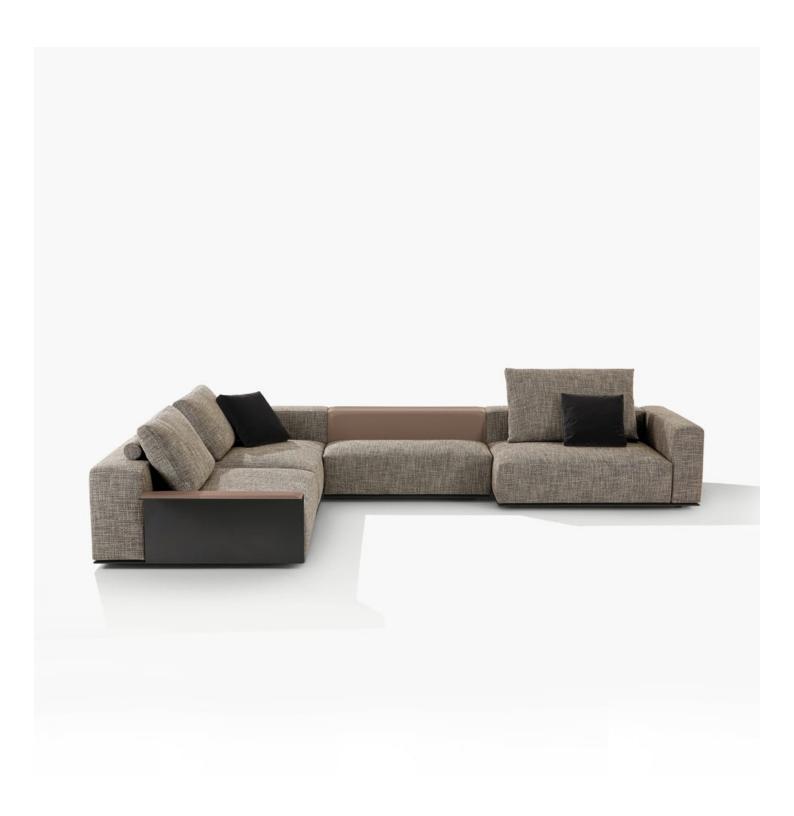

# **Poliform**

**DESCRIPTION** 

**Typology** Modular sofa without junction elements, can be freely composed

**Structure** Wood and by-products

Backrest cushion Multi-density polyurethane

**Roll-cushion** Expanded polyurethane

**Cushion seat** Multi-density polyurethane

Pre-cover White cotton and feather

Final cover Removable cover in fabric or leather

Base Medium-density fibre panel painted

Optional cushions White cotton and feather

# Components

# End units Ih-rh

#### End units Ih-rh with Slim armrest

# Island end unit lh-rh

In the double-sided compositions the backrest cushions rest on the backrest of the element behind.

#### Central unit with backrest with shelf