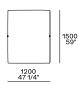

nsity polyurethane

Pre-cover White cotton and feather

Final cover Removable cover in fabric or leather

Base Medium-density fibre panel painted

Optional cushions White cotton and feather



# **DIMENSIONS**

# Components

# End units Ih-rh



#### End units Ih-rh with Slim armrest



# Island end unit lh-rh



In the double-sided compositions the backrest cushions rest on the backrest of the element behind.

#### Central unit with backrest with shelf











# Chaise longue







# Chaise longue Ih-rh with Slim armrest





900 35 1/2"





300 11 3/4"

900 35 1/2" 1200 47 1/4"

# Corner unit Ih-rh







900 35 1/2"

# Pouf





1200 47 1/4"



# Schienale mobile



310 12 1/4"

560 22"

260 10 1/4"

Available only for pouf unit

# Freestanding elements





Pouf



380 15"









Terminal, central, corner and double-sided use on all sides except for the 1200x600 module, which is double-sided modular only on the long side.

#### Movable backrest



310 12 1/4"

560 22"

260 10 1/4'

Available only for pouf unit

# Behind-sofa element

Behind-sofa element with shelf



Behind-sofa element with open space



#### Behind-sofa coffee table







# Optional drawer



# **Cushions**

#### Optional backrest cushion with or without roll-cushion



Larghezza 680-980 da abbinare in base alla larghezza degli schienali

#### Headrest



Non utilizzabile su pouf, chaise longue, elemento con mensola

# Optional Cushion comfort



# Optional Cushion with band