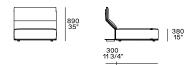

# Pouf

1200 47 1/4"

# Freestanding elements

Pouf

380 15"

Terminal, central, corner and double-sided use on all sides except for the 1200x600 module, which is double-sided modular only on the long side.