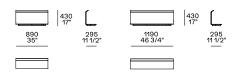

# Behind-sofa element

Behind-sofa element with shelf

Behind-sofa element with open space

#### Behind-sofa coffee table