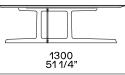

WESTSIDE Jean-Marie Massaud, 2019

**DESCRIPTION** 

**Typology** Coffee table

Structure and base Medium-density fibre panel veneered

**Top** Medium-density fibre panel veneered or marble

Note Coffee table h475 only if it is placed next to an element of the Westside sofa or next to the coffee table

1300x800mm

## **DIMENSIONS**

## Structure item

Wood structure and base



1200 47 1/4"



1200 47 1/4"





600 23 1/2"



Optional drawer



227 9"

576 22 3/4"



## Metal structure



475 18 3/4"





Available only for coffee table 1200x1200 in the version with black elm top.

To be used only next to a module of the Westside sofa or to the coffee table51 1/4"x31 1/2".



390 15 1/4"





Spacer kit (to reach coffee table h eight 17 1/4") needed for combination with a module of the Westside sofa.