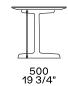

## Structure item

Wood structure and base

1200 47 1/4"

1200 47 1/4"

600 23 1/2"

Optional drawer

227 9"

576 22 3/4"