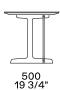

## Structure item

Wood structure and base

1200 47 1/4"

1200 47 1/4"

600 23 1/2"

Optional drawer

227 9"

576 22 3/4"