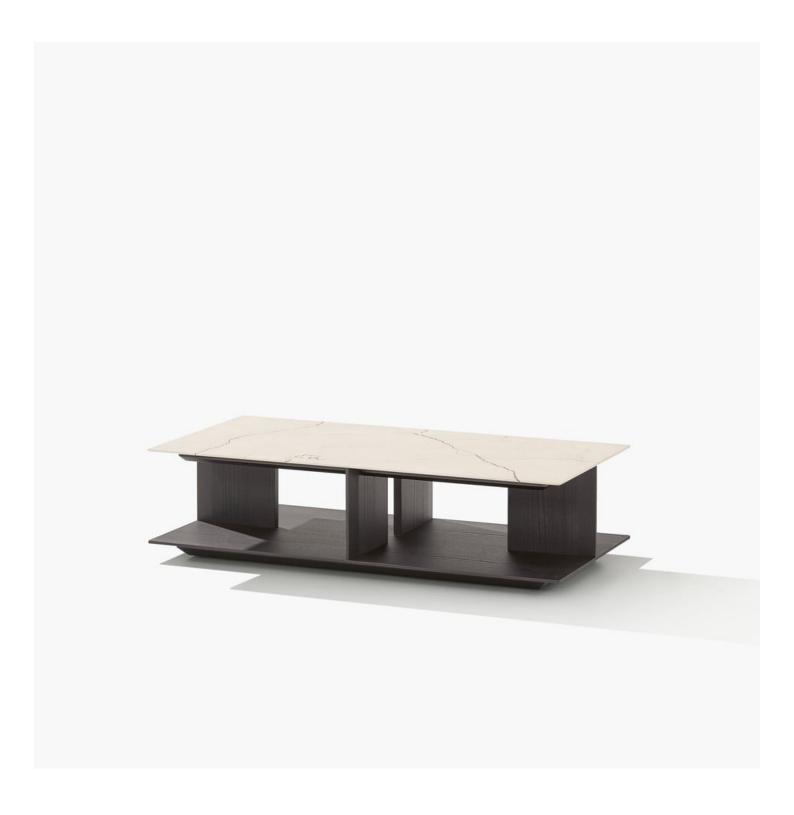

WESTSIDE Jean-Marie Massaud, 2019

**DESCRIPTION** 

**Typology** Coffee table

Structure and base Medium-density fibre panel veneered

**Top** Medium-density fibre panel veneered or marble

Note Coffee table h475 only if it is placed next to an element of the Westside sofa or next to the coffee table

1300x800mm