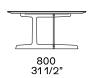

1300x800mm

## Structure item

Wood structure and base

1200 47 1/4"

1200 47 1/4"

600 23 1/2"

Optional drawer

227 9"

576 22 3/4"