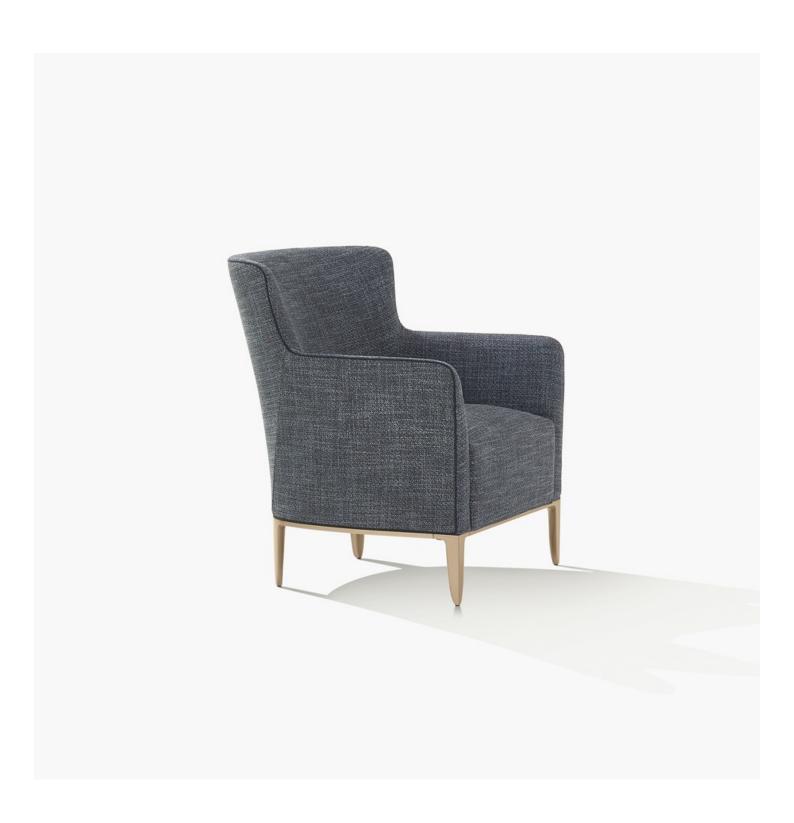

## Poliform

GENTLEMAN RELAX Marcel Wanders , 2019

## Poliform

| DESCRIPTION        |                                                                                                                    |
|--------------------|--------------------------------------------------------------------------------------------------------------------|
| Туроlоду           | Armchair                                                                                                           |
| Feet and profile   | Painted aluminium casting                                                                                          |
| Structure and seat | Moulded flexible polyurethane with parts in flexible multi-density polyurethane and pre-cover in polyester padding |
| Final cover        | Removable cover in fabric - leather                                                                                |
| Features           | Grosgrain perimetral insert in the colours as for samples                                                          |
| Pouf               | On request (seat/perimetral band) can be covered with fabrics and/or leathers of different categories              |
|                    |                                                                                                                    |