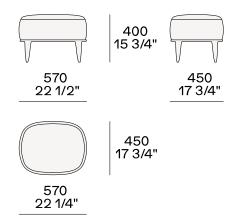

## Poliform

| DESCRIPTION        |                                                                                                                    |
|--------------------|--------------------------------------------------------------------------------------------------------------------|
| Туроlоду           | Armchair                                                                                                           |
| Feet and profile   | Painted aluminium casting                                                                                          |
| Structure and seat | Moulded flexible polyurethane with parts in flexible multi-density polyurethane and pre-cover in polyester padding |
| Final cover        | Removable cover in fabric - leather                                                                                |
| Features           | Grosgrain perimetral insert in the colours as for samples                                                          |
| Pouf               | On request (seat/perimetral band) can be covered with fabrics and/or leathers of different categories              |
|                    |                                                                                                                    |

## DIMENSIONS