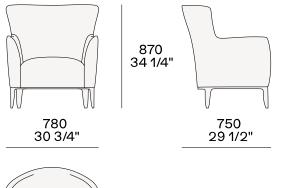

|
| Structure and seat | Moulded flexible polyurethane with parts in flexible multi-density polyurethane and pre-cover in polyester padding |
| Final cover        | Removable cover in fabric - leather                                                                                |
| Features           | Grosgrain perimetral insert in the colours as for samples                                                          |
| Pouf               | On request (seat/perimetral band) can be covered with fabrics and/or leathers of different categories              |
|                    |                                                                                                                    |

## DIMENSIONS