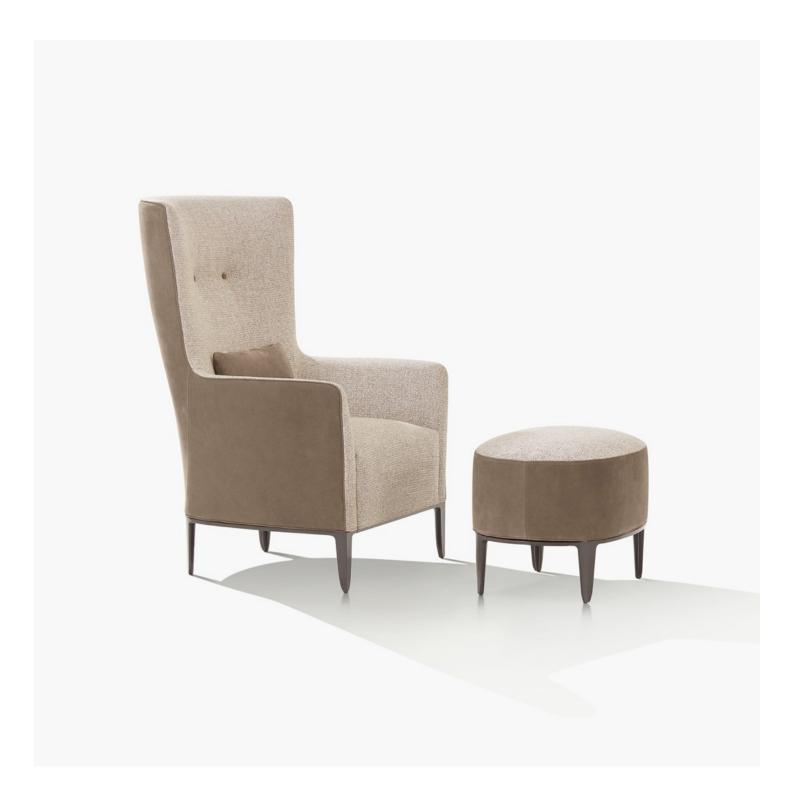

## **DESCRIPTION**

**Typology** Armchair

Feet Painted aluminium casting

Base Painted aluminium extrusion

Structure and seat Moulded flexible polyurethane with parts in flexible multi-density polyurethane and pre-cover in polyester

padding

Final cover Removable cover in fabric or leather

Features Grosgrain perimetral insert in the colours as for samples

Buttons in the same finishing of the inner or outer structure (to be specified)

On request (inner/outer structure) can be covered with fabrics and/or leathers of different categories

Pouf On request (seat/perimetral band) can be covered with fabrics and/or leathers of different categories