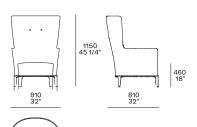

## **Poliform**



## **DESCRIPTION**

**Typology** Armchair

Feet Painted aluminium casting

Base Painted aluminium extrusion

Structure and seat Moulded flexible polyurethane with parts in flexible multi-density polyurethane and pre-cover in polyester

padding

Final cover Removable cover in fabric or leather

Features Grosgrain perimetral insert in the colours as for samples

Buttons in the same finishing of the inner or outer structure (to be specified)

On request (inner/outer structure) can be covered with fabrics and/or leathers of different categories

Pouf On request (seat/perimetral band) can be covered with fabrics and/or leathers of different categories

## **DIMENSIONS**