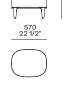

## **Poliform**



## **DESCRIPTION**

**Typology** Armchair

Feet Painted aluminium casting

Base Painted aluminium extrusion

Structure and seat Moulded flexible polyurethane with parts in flexible multi-density polyurethane and pre-cover in polyester

padding

Final cover Removable cover in fabric or leather

Features Grosgrain perimetral insert in the colours as for samples

Buttons in the same finishing of the inner or outer structure (to be specified)

On request (inner/outer structure) can be covered with fabrics and/or leathers of different categories

Pouf On request (seat/perimetral band) can be covered with fabrics and/or leathers of different categories

## **DIMENSIONS**