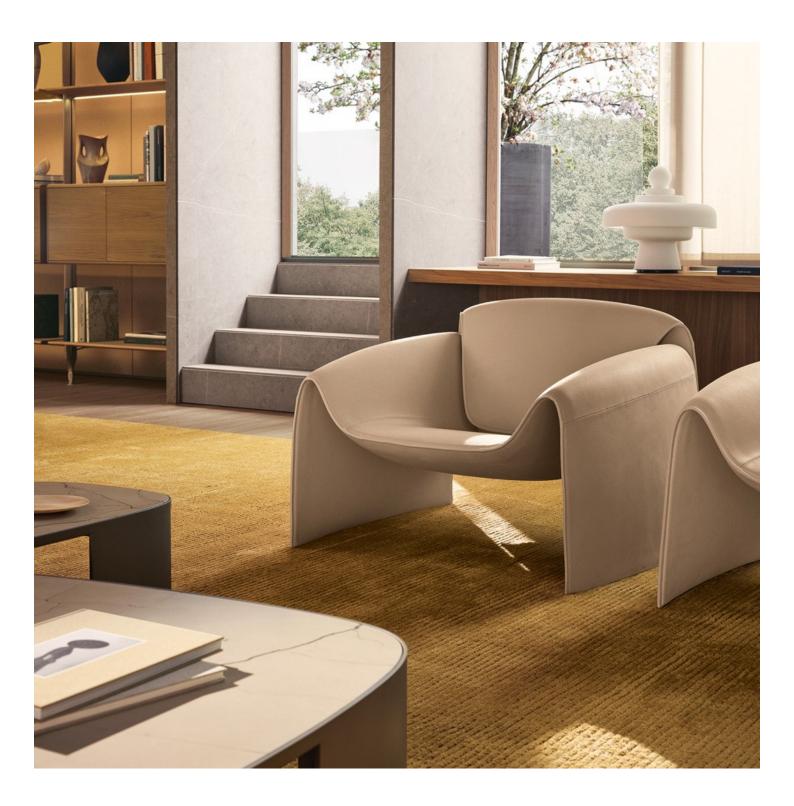

## **Poliform**

RELIEF R&d Poliform, 2021

**DESCRIPTION** 

**Tipology** Rectangular carpet

Quality Handmade with handloom technique

**Origin** India

Materials Cotton weft, 70% himalayan wool and 30% bamboo silk fleece; 100% himalayan wool loop pile

Fleece height 6 mm, 8 mm

**Dimension** Customized carpet sizes are available on request