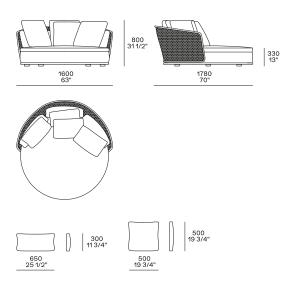

|
| Structure        | Stainless steel covered in polypropylene tape and backrest in woven tape |
| Seat             | Polyester recycled PET with polyurethane insert                          |
| Feet             | Plastic                                                                  |
| Pre-cover        | Polyester fibre with heat-sealed seam                                    |
| Final cover      | Removable cover in fabric                                                |
| Backrest cushion | Polyester recycled PET                                                   |
| Comfort cushion  | Polyester recycled PET                                                   |
| Note             | Equipped with swivel casters                                             |

## DIMENSIONS



Backrest and comfort cushion