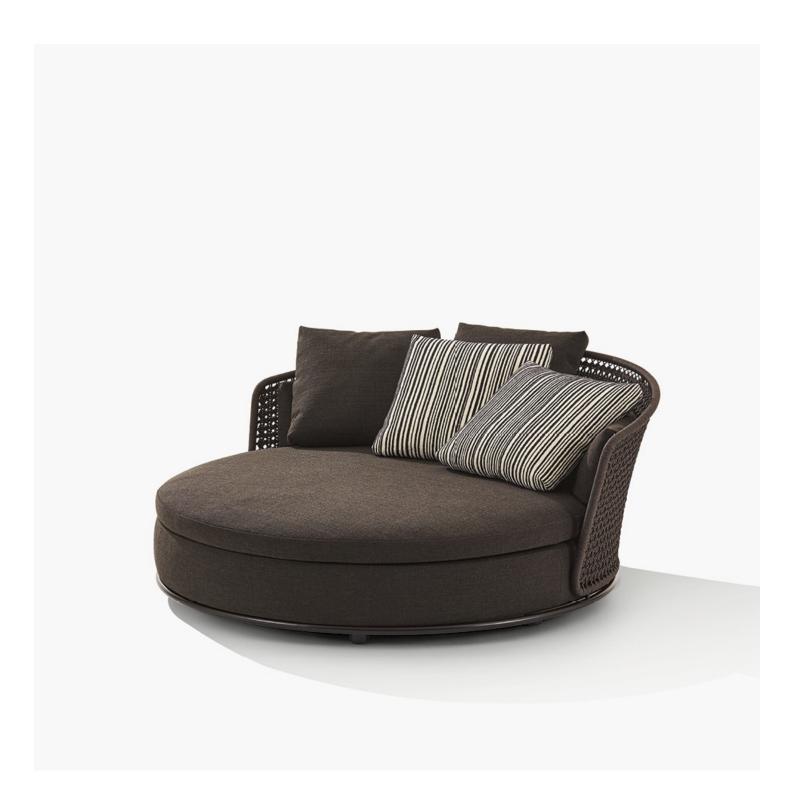

## Poliform

SOORI DAY LOUNGE Soo Chan, 2023

| DESCRIPTION      |                                                                          |
|------------------|--------------------------------------------------------------------------|
| Tipology         | Day lounge                                                               |
| Frame            | Painted stainless steel                                                  |
| Base             | Polyurethane foam                                                        |
| Structure        | Stainless steel covered in polypropylene tape and backrest in woven tape |
| Seat             | Polyester recycled PET with polyurethane insert                          |
| Feet             | Plastic                                                                  |
| Pre-cover        | Polyester fibre with heat-sealed seam                                    |
| Final cover      | Removable cover in fabric                                                |
| Backrest cushion | Polyester recycled PET                                                   |
| Comfort cushion  | Polyester recycled PET                                                   |
| Note             | Equipped with swivel casters                                             |