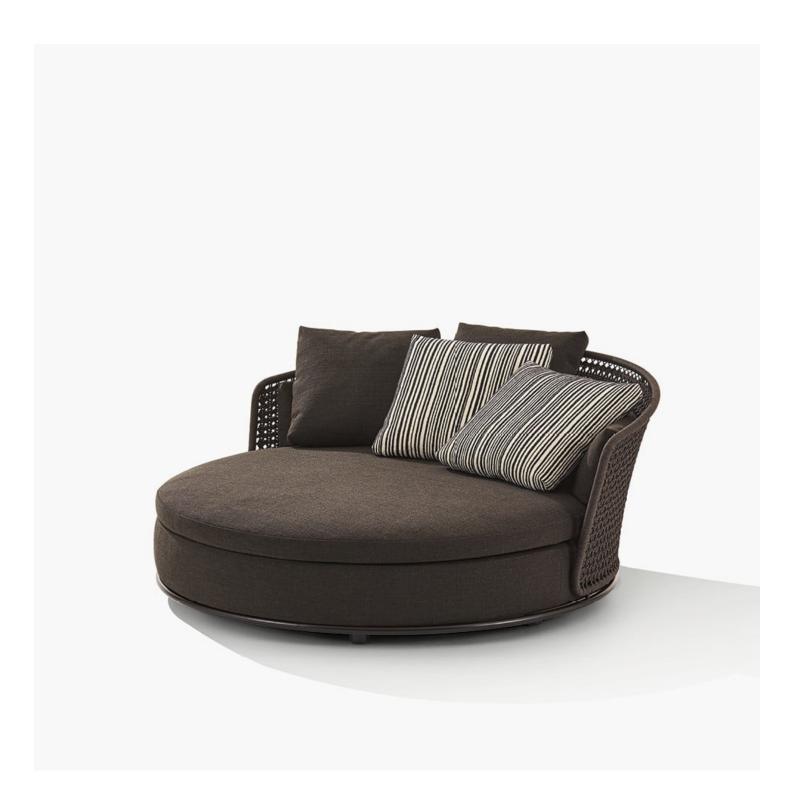

## Poliform

SOORI DAY LOUNGE Soo Chan, 2023

| DESCRIPTION      |                                                                          |
|------------------|--------------------------------------------------------------------------|
| Tipology         | Day lounge                                                               |
| Frame            | Painted stainless steel                                                  |
| Base             | Polyurethane foam                                                        |
| Structure        | Stainless steel covered in polypropylene tape and backrest in woven tape |
| Seat             | Polyester recycled PET with polyurethane insert                          |
| Feet             | Plastic                                                                  |
| Pre-cover        | Polyester fibre with heat-sealed seam                                    |
| Final cover      | Removable cover in fabric                                                |
| Backrest cushion | Polyester recycled PET                                                   |
| Comfort cushion  | Polyester recycled PET                                                   |
| Note             | Equipped with swivel casters                                             |