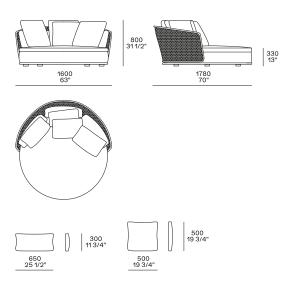

|
| Structure        | Stainless steel covered in polypropylene tape and backrest in woven tape |
| Seat             | Polyester recycled PET with polyurethane insert                          |
| Feet             | Plastic                                                                  |
| Pre-cover        | Polyester fibre with heat-sealed seam                                    |
| Final cover      | Removable cover in fabric                                                |
| Backrest cushion | Polyester recycled PET                                                   |
| Comfort cushion  | Polyester recycled PET                                                   |
| Note             | Equipped with swivel casters                                             |

## DIMENSIONS



Backrest and backrest cushion