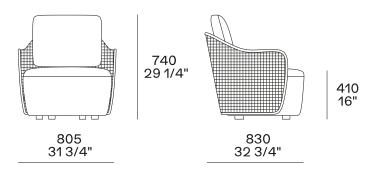

tubular rope and backrest in woven rope |
| Seat             | Moulded flexible polyurethane                                                      |
| Feet             | Plastic                                                                            |
| Pre-cover        | Polyester fibre                                                                    |
| Final cover      | Removable cover in fabric                                                          |
| Backrest cushion | Polyester recycled PET with polyurethane insert                                    |
| Optional cushion | Polyester recycled PET                                                             |
|                  |                                                                                    |

## DIMENSIONS