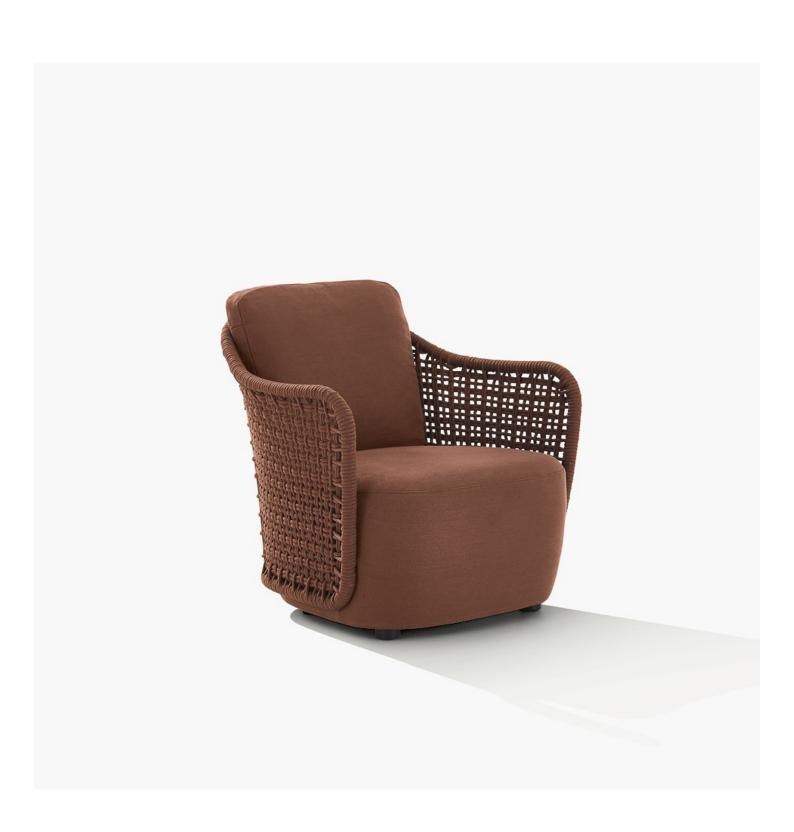

## Poliform

MAD OUT Marcel Wanders, 2023

## Poliform

MAD OUT Marcel Wanders, 2023

| DESCRIPTION      |                                                                                    |
|------------------|------------------------------------------------------------------------------------|
| Tipology         | Outdoor armchair                                                                   |
| Structure        | Stainless steel covered with polypropylene tubular rope and backrest in woven rope |
| Seat             | Moulded flexible polyurethane                                                      |
| Feet             | Plastic                                                                            |
| Pre-cover        | Polyester fibre                                                                    |
| Final cover      | Removable cover in fabric                                                          |
| Backrest cushion | Polyester recycled PET with polyurethane insert                                    |
| Optional cushion | Polyester recycled PET                                                             |
|                  |                                                                                    |