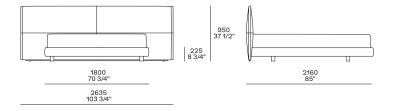

**DESCRIPTION** 

**Tipology** Bed

Structure bed base Wood and wood-derivative products padding in polyurethane foam and polyester fibre pre-cover

**Headboard** Moulded polyurethane with polyester fibre pre-cover

 Bed base final cover
 Removable in fabric or removable in leather

 Headboard final cover
 Removable in fabric or removable in leather

Features Headboard lateral side inserts in hide

**Cuschions** Polyester fibre with pre-cover in cotton canvas

# **Poliform**

# **DIMENSIONS**

#### For mattress w 67" and Queen size



#### For mattress w 70 3/4" and King size



## Size optional cushion for Queen size



Size optional cushion for mattress w 67"-70 3/4" and King size



### YUME Jean-Marie Massaud, 2022