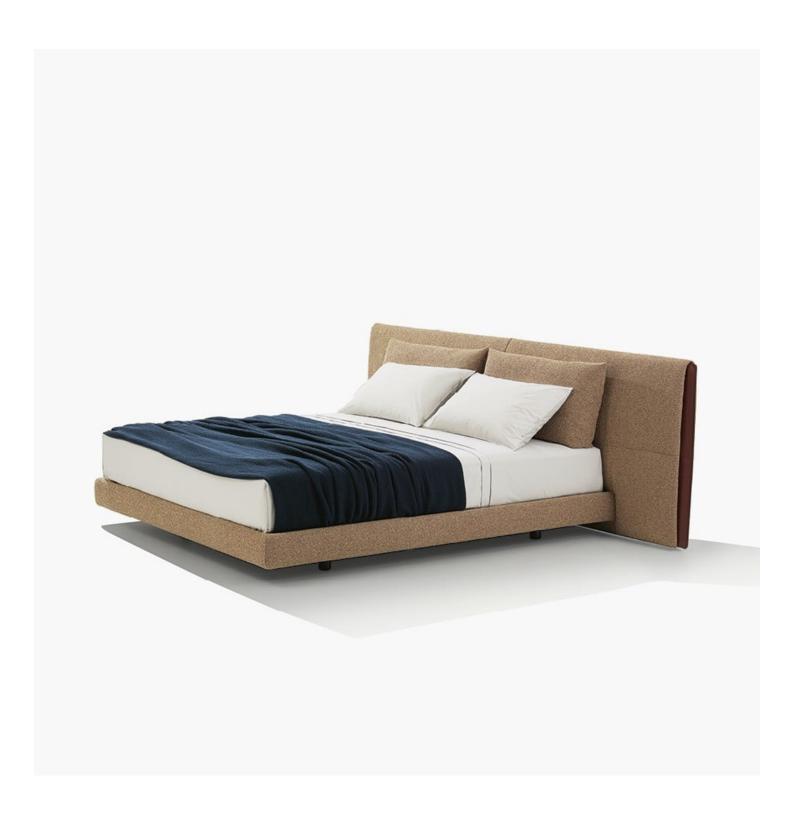

**DESCRIPTION** 

**Tipology** Bed

Structure bed base Wood and wood-derivative products padding in polyurethane foam and polyester fibre pre-cover

**Headboard** Moulded polyurethane with polyester fibre pre-cover

 Bed base final cover
 Removable in fabric or removable in leather

 Headboard final cover
 Removable in fabric or removable in leather

Features Headboard lateral side inserts in hide

**Cuschions** Polyester fibre with pre-cover in cotton canvas

### YUME Jean-Marie Massaud, 2022