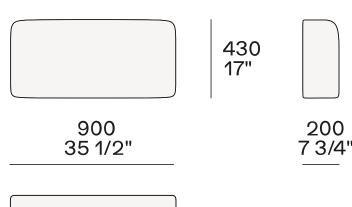

## Size optional cushion for Queen size

Size optional cushion for mattress w 67"-70 3/4" and King size