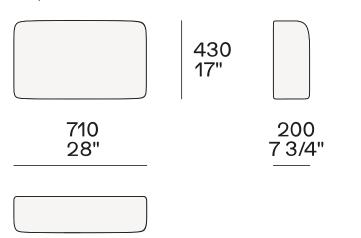

## Size optional cushion for Queen size

Size optional cushion for mattress w 67"-70 3/4" and King size