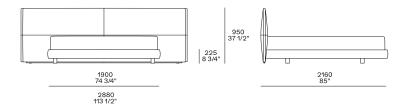

**DESCRIPTION** 

**Tipology** Bed

Structure bed base Wood and wood-derivative products padding in polyurethane foam and polyester fibre pre-cover

**Headboard** Moulded polyurethane with polyester fibre pre-cover

 Bed base final cover
 Removable in fabric or removable in leather

 Headboard final cover
 Removable in fabric or removable in leather

Features Headboard lateral side inserts in hide

**Cuschions** Polyester fibre with pre-cover in cotton canvas

# **Poliform**

# **DIMENSIONS**

#### For mattress w 67" and Queen size



#### For mattress w 70 3/4" and King size



## Size optional cushion for Queen size



Size optional cushion for mattress w 67"-70 3/4" and King size



### YUME Jean-Marie Massaud, 2022