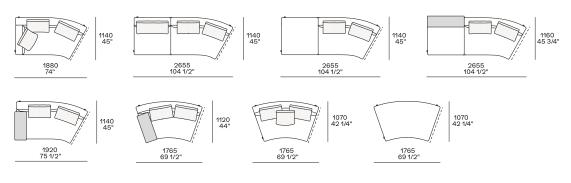

#### Lt-rt angled end-unit

#### Central unit

#### Lt-rt corner unit

#### Lt-rt corner end unit