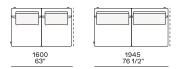

ver in fabric or leather                                  |
| Headrest          | Cushion: cotton canvas and down                                       |
|                   | Structure: metal with cover in hide                                   |
| Slim arm / Shelf  | Wood and wood-derivative products with metal insert and cover in hide |

POLIFORM.IT

BRERA Jean-Marie Massaud, 2022

#### DIMENSIONS

#### Sofa



#### Modular sofa



# 3360 132 1/4"

#### **Backrest cuschions**











#### Optional cushion



Headrest cuschion



#### **Freestanding elements**

#### Lt-rt chaise longue-01



#### Lt-rt loungue chair



Also used as end unit

#### Poliform\_sofas\_BRERA\_EI\_freestanding\_414px-03



#### **Composable elements**

#### Lt-rt end unit



#### Lt-rt end unit whitout arm







BRERA Jean-Marie Massaud, 2022

#### Lt-rt angled end-unit



#### Central unit







#### Lt-rt corner unit



#### Lt-rt corner end unit







#### COMPONENTS TYPOLOGY

Sofa with two arms





Sofa with one Slim arm and one arm



Sofa with shelf and one arm



Sofa without arm and with shelf