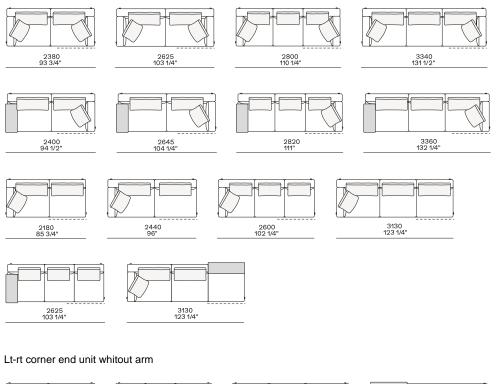

|
|                   | Structure: metal with cover in hide                                   |
| Slim arm / Shelf  | Wood and wood-derivative products with metal insert and cover in hide |

POLIFORM.IT

BRERA Jean-Marie Massaud, 2022

#### DIMENSIONS

#### Sofa



#### Modular sofa



# 3360 132 1/4"

#### **Backrest cuschions**











#### Optional cushion



Headrest cuschion



#### **Freestanding elements**

#### Lt-rt chaise longue-01



#### Lt-rt loungue chair



Also used as end unit

#### Poliform\_sofas\_BRERA\_EI\_freestanding\_414px-03



#### **Composable elements**

#### Lt-rt end unit



#### Lt-rt end unit whitout arm







BRERA Jean-Marie Massaud, 2022

#### Lt-rt angled end-unit



#### Central unit







#### Lt-rt corner unit



#### Lt-rt corner end unit







#### COMPONENTS TYPOLOGY

Sofa with two arms





Sofa with one Slim arm and one arm



Sofa with shelf and one arm



Sofa without arm and with shelf