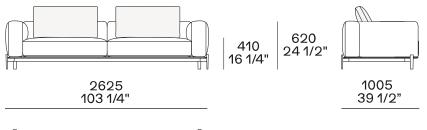

over in hide                                   |
| Slim arm / Shelf  | Wood and wood-derivative products with metal insert and cover in hide |

POLIFORM.IT

BRERA Jean-Marie Massaud, 2022

#### DIMENSIONS

#### Sofa



#### Modular sofa



# 3360 132 1/4"

#### **Backrest cuschions**











#### Optional cushion



Headrest cuschion



#### **Freestanding elements**

#### Lt-rt chaise longue-01



#### Lt-rt loungue chair



Also used as end unit

#### Poliform\_sofas\_BRERA\_EI\_freestanding\_414px-03



#### **Composable elements**

#### Lt-rt end unit



#### Lt-rt end unit whitout arm







BRERA Jean-Marie Massaud, 2022

#### Lt-rt angled end-unit



#### Central unit







#### Lt-rt corner unit



#### Lt-rt corner end unit







#### COMPONENTS TYPOLOGY

Sofa with two arms





Sofa with one Slim arm and one arm



Sofa with shelf and one arm



Sofa without arm and with shelf