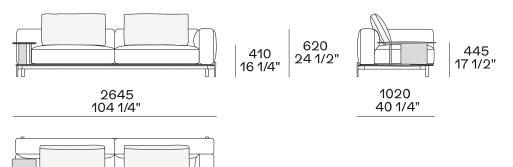

|
| Slim arm / Shelf  | Wood and wood-derivative products with metal insert and cover in hide |

POLIFORM.IT

BRERA Jean-Marie Massaud, 2022

#### DIMENSIONS

#### Sofa



#### Modular sofa



# 3360 132 1/4"

#### **Backrest cuschions**











#### Optional cushion



Headrest cuschion



#### **Freestanding elements**

#### Lt-rt chaise longue-01



#### Lt-rt loungue chair



Also used as end unit

#### Poliform\_sofas\_BRERA\_EI\_freestanding\_414px-03



#### **Composable elements**

#### Lt-rt end unit



#### Lt-rt end unit whitout arm







BRERA Jean-Marie Massaud, 2022

#### Lt-rt angled end-unit



#### Central unit







#### Lt-rt corner unit



#### Lt-rt corner end unit







#### COMPONENTS TYPOLOGY

Sofa with two arms





Sofa with one Slim arm and one arm



Sofa with shelf and one arm



Sofa without arm and with shelf