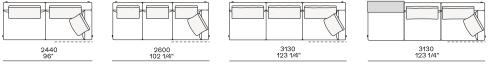

|
|                   | Structure: metal with cover in hide                                   |
| Slim arm / Shelf  | Wood and wood-derivative products with metal insert and cover in hide |

POLIFORM.IT

BRERA Jean-Marie Massaud, 2022

#### DIMENSIONS

#### Sofa



#### Modular sofa



# 3360 132 1/4"

#### **Backrest cuschions**











#### Optional cushion



Headrest cuschion



#### **Freestanding elements**

#### Lt-rt chaise longue-01



#### Lt-rt loungue chair



Also used as end unit

#### Poliform\_sofas\_BRERA\_EI\_freestanding\_414px-03



#### **Composable elements**

#### Lt-rt end unit



#### Lt-rt end unit whitout arm







BRERA Jean-Marie Massaud, 2022

#### Lt-rt angled end-unit



#### Central unit







#### Lt-rt corner unit



#### Lt-rt corner end unit







#### COMPONENTS TYPOLOGY

Sofa with two arms





Sofa with one Slim arm and one arm



Sofa with shelf and one arm



Sofa without arm and with shelf