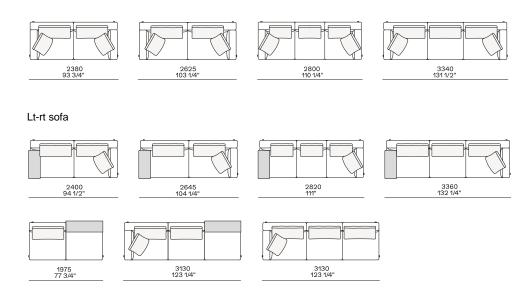

#### DIMENSIONS

#### Sofa

#### Modular sofa

#### **Freestanding elements**

#### Lt-rt chaise longue-01

#### Lt-rt loungue chair

Also used as end unit