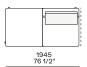

in fabric or leather                                  |
| Headrest          | Cushion: cotton canvas and down                                       |
|                   | Structure: metal with cover in hide                                   |
| Slim arm / Shelf  | Wood and wood-derivative products with metal insert and cover in hide |

POLIFORM.IT

BRERA Jean-Marie Massaud, 2022

#### DIMENSIONS

#### Sofa



#### Modular sofa



# 3360 132 1/4"

#### **Backrest cuschions**











#### Optional cushion



Headrest cuschion



#### **Freestanding elements**

#### Lt-rt chaise longue-01



#### Lt-rt loungue chair



Also used as end unit

#### Poliform\_sofas\_BRERA\_EI\_freestanding\_414px-03



#### **Composable elements**

#### Lt-rt end unit



#### Lt-rt end unit whitout arm







BRERA Jean-Marie Massaud, 2022

#### Lt-rt angled end-unit



#### Central unit







#### Lt-rt corner unit



#### Lt-rt corner end unit







#### COMPONENTS TYPOLOGY

Sofa with two arms





Sofa with one Slim arm and one arm



Sofa with shelf and one arm



Sofa without arm and with shelf