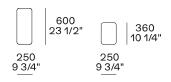

down                                                |
| Final cover       | Removable cover in fabric or leather                                  |
| Headrest          | Cushion: cotton canvas and down                                       |
|                   | Structure: metal with cover in hide                                   |
| Slim arm / Shelf  | Wood and wood-derivative products with metal insert and cover in hide |

POLIFORM.IT

BRERA Jean-Marie Massaud, 2022

#### DIMENSIONS

#### Sofa



#### Modular sofa



# 3360 132 1/4"

#### **Backrest cuschions**











#### Optional cushion



Headrest cuschion



#### **Freestanding elements**

#### Lt-rt chaise longue-01



#### Lt-rt loungue chair



Also used as end unit

#### Poliform\_sofas\_BRERA\_EI\_freestanding\_414px-03



#### **Composable elements**

#### Lt-rt end unit



#### Lt-rt end unit whitout arm







BRERA Jean-Marie Massaud, 2022

#### Lt-rt angled end-unit



#### Central unit







#### Lt-rt corner unit



#### Lt-rt corner end unit







#### COMPONENTS TYPOLOGY

Sofa with two arms





Sofa with one Slim arm and one arm



Sofa with shelf and one arm



Sofa without arm and with shelf