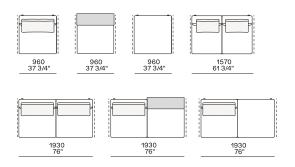

on: cotton canvas and down                                       |
|                   | Structure: metal with cover in hide                                   |
| Slim arm / Shelf  | Wood and wood-derivative products with metal insert and cover in hide |

POLIFORM.IT

BRERA Jean-Marie Massaud, 2022

#### DIMENSIONS

#### Sofa



#### Modular sofa



# 3360 132 1/4"

#### **Backrest cuschions**











#### Optional cushion



Headrest cuschion



#### **Freestanding elements**

#### Lt-rt chaise longue-01



#### Lt-rt loungue chair



Also used as end unit

#### Poliform\_sofas\_BRERA\_EI\_freestanding\_414px-03



#### **Composable elements**

#### Lt-rt end unit



#### Lt-rt end unit whitout arm







BRERA Jean-Marie Massaud, 2022

#### Lt-rt angled end-unit



#### Central unit







#### Lt-rt corner unit



#### Lt-rt corner end unit







#### COMPONENTS TYPOLOGY

Sofa with two arms





Sofa with one Slim arm and one arm



Sofa with shelf and one arm



Sofa without arm and with shelf