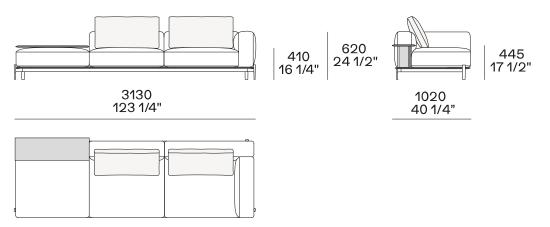

#### **Freestanding elements**

#### Lt-rt chaise longue-01

#### Lt-rt loungue chair

Also used as end unit