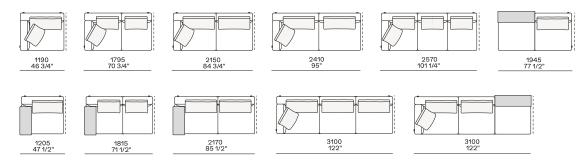

#### COMPONENTS TYPOLOGY

Sofa with two arms

Sofa with one Slim arm and one arm

Sofa with shelf and one arm

Sofa without arm and with shelf