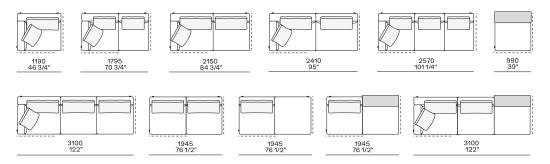

#### COMPONENTS TYPOLOGY

Sofa with two arms

Sofa with one Slim arm and one arm

Sofa with shelf and one arm

Sofa without arm and with shelf