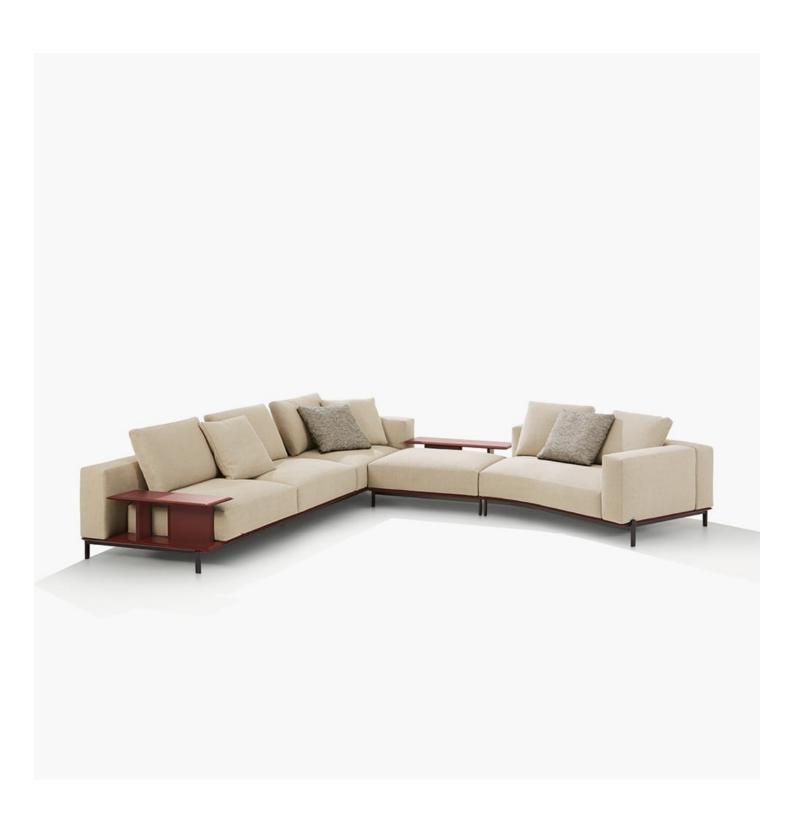

BRERA Jean-Marie Massaud, 2022

#### DESCRIPTION

| Tipology          | A modular, joint-free, flexibly assembled sofa                        |
|-------------------|-----------------------------------------------------------------------|
| Structure         | Wood and wood-derivative products                                     |
| Base              | Wood and wood-derivative products with cover in hide                  |
| Feet              | Die-cast painted aluminium                                            |
| Seat cushion      | Multi-density polyurethane foam and springs                           |
| Pre-cover         | Cotton canvas and down                                                |
| Backrest cushion  | Multi-density polyurethane foam                                       |
| Optional cushions | Cotton canvas and down                                                |
| Final cover       | Removable cover in fabric or leather                                  |
| Headrest          | Cushion: cotton canvas and down                                       |
|                   | Structure: metal with cover in hide                                   |
| Slim arm / Shelf  | Wood and wood-derivative products with metal insert and cover in hide |

#### Modular sofa