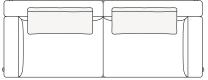

er in hide                                   |
| Slim arm / Shelf  | Wood and wood-derivative products with metal insert and cover in hide |

POLIFORM.IT

BRERA Jean-Marie Massaud, 2022

#### DIMENSIONS

#### Sofa



#### Modular sofa



# 3360 132 1/4"

#### **Backrest cuschions**











#### Optional cushion



Headrest cuschion



#### **Freestanding elements**

#### Lt-rt chaise longue-01



#### Lt-rt loungue chair



Also used as end unit

#### Poliform\_sofas\_BRERA\_EI\_freestanding\_414px-03



#### **Composable elements**

#### Lt-rt end unit



#### Lt-rt end unit whitout arm







BRERA Jean-Marie Massaud, 2022

#### Lt-rt angled end-unit



#### Central unit







#### Lt-rt corner unit



#### Lt-rt corner end unit







#### COMPONENTS TYPOLOGY

Sofa with two arms





Sofa with one Slim arm and one arm



Sofa with shelf and one arm



Sofa without arm and with shelf