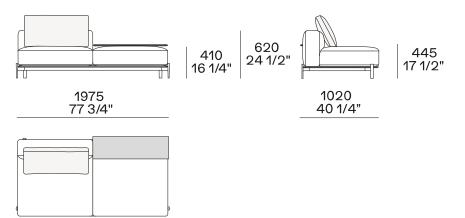

ith metal insert and cover in hide |

POLIFORM.IT

BRERA Jean-Marie Massaud, 2022

#### DIMENSIONS

#### Sofa



#### Modular sofa



# 3360 132 1/4"

#### **Backrest cuschions**











#### Optional cushion



Headrest cuschion



#### **Freestanding elements**

#### Lt-rt chaise longue-01



#### Lt-rt loungue chair



Also used as end unit

#### Poliform\_sofas\_BRERA\_EI\_freestanding\_414px-03



#### **Composable elements**

#### Lt-rt end unit



#### Lt-rt end unit whitout arm







BRERA Jean-Marie Massaud, 2022

#### Lt-rt angled end-unit



#### Central unit







#### Lt-rt corner unit



#### Lt-rt corner end unit







#### COMPONENTS TYPOLOGY

Sofa with two arms





Sofa with one Slim arm and one arm



Sofa with shelf and one arm



Sofa without arm and with shelf