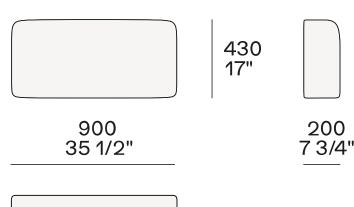

# **Poliform**







**DESCRIPTION** 

**Tipology** Bed

Structure bed base Wood and wood-derivative products padding in polyurethane foam and polyester fibre pre-cover

**Headboard** Moulded polyurethane with polyester fibre pre-cover

 Bed base final cover
 Removable in fabric or removable in leather

 Headboard final cover
 Removable in fabric or removable in leather

Features Headboard lateral side inserts in hide

**Cuschions** Polyester fibre with pre-cover in cotton canvas

# **Poliform**

# **DIMENSIONS**

#### For mattress w 67" and Queen size



### For mattress w 70 3/4" and King size



# Size optional cushion for Queen size



Size optional cushion for mattress w 67"-70 3/4" and King size



25 MAY 2025 POLIFORM.IT

## YUME Jean-Marie Massaud, 2022