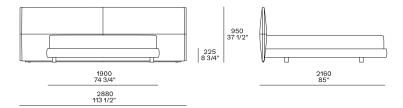

# **Poliform**







**DESCRIPTION** 

**Tipology** Bed

Structure bed base Wood and wood-derivative products padding in polyurethane foam and polyester fibre pre-cover

**Headboard** Moulded polyurethane with polyester fibre pre-cover

 Bed base final cover
 Removable in fabric or removable in leather

 Headboard final cover
 Removable in fabric or removable in leather

Features Headboard lateral side inserts in hide

**Cuschions** Polyester fibre with pre-cover in cotton canvas

# **Poliform**

# **DIMENSIONS**

#### For mattress w 67" and Queen size



### For mattress w 70 3/4" and King size



# Size optional cushion for Queen size



Size optional cushion for mattress w 67"-70 3/4" and King size



25 MAY 2025 POLIFORM.IT

## YUME Jean-Marie Massaud, 2022