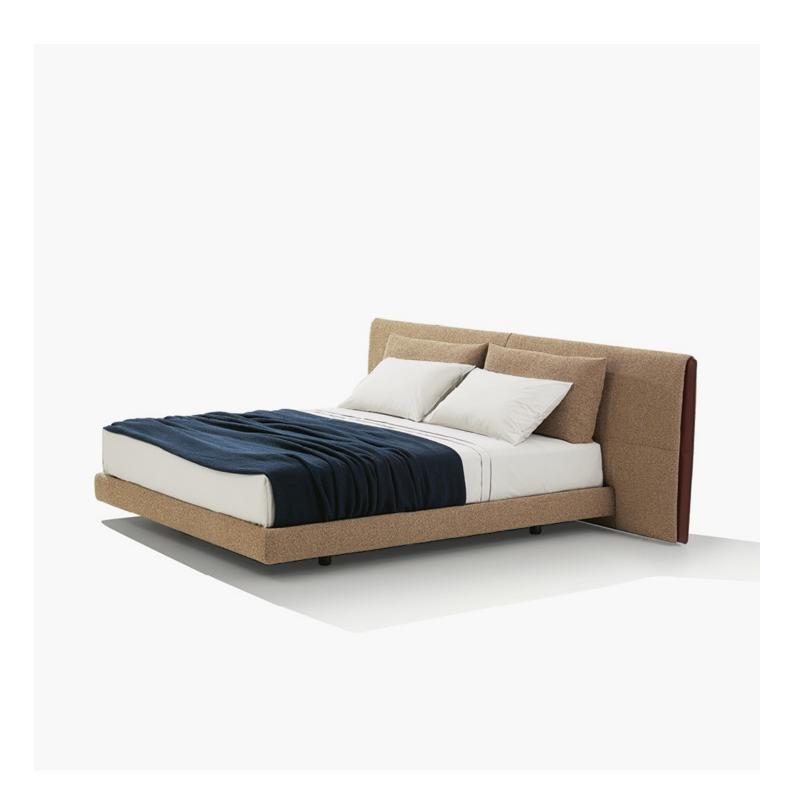

# **Poliform**

**DESCRIPTION** 

**Tipology** Bed

Structure bed base Wood and wood-derivative products padding in polyurethane foam and polyester fibre pre-cover

**Headboard** Moulded polyurethane with polyester fibre pre-cover

 Bed base final cover
 Removable in fabric or removable in leather

 Headboard final cover
 Removable in fabric or removable in leather

Features Headboard lateral side inserts in hide

**Cuschions** Polyester fibre with pre-cover in cotton canvas