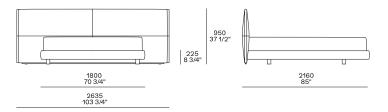

# **Poliform**







**DESCRIPTION** 

**Tipology** Bed

Structure bed base Wood and wood-derivative products padding in polyurethane foam and polyester fibre pre-cover

**Headboard** Moulded polyurethane with polyester fibre pre-cover

 Bed base final cover
 Removable in fabric or removable in leather

 Headboard final cover
 Removable in fabric or removable in leather

Features Headboard lateral side inserts in hide

**Cuschions** Polyester fibre with pre-cover in cotton canvas

# **Poliform**

# **DIMENSIONS**

#### For mattress w 67" and Queen size



### For mattress w 70 3/4" and King size



# Size optional cushion for Queen size



Size optional cushion for mattress w 67"-70 3/4" and King size



25 MAY 2025 POLIFORM.IT

## YUME Jean-Marie Massaud, 2022