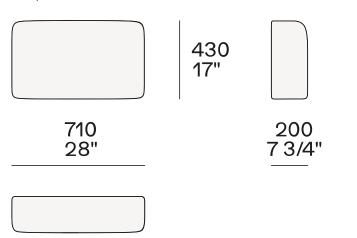

# **Poliform**







**DESCRIPTION** 

**Tipology** Bed

Structure bed base Wood and wood-derivative products padding in polyurethane foam and polyester fibre pre-cover

**Headboard** Moulded polyurethane with polyester fibre pre-cover

 Bed base final cover
 Removable in fabric or removable in leather

 Headboard final cover
 Removable in fabric or removable in leather

Features Headboard lateral side inserts in hide

**Cuschions** Polyester fibre with pre-cover in cotton canvas

# **Poliform**

# **DIMENSIONS**

#### For mattress w 67" and Queen size



### For mattress w 70 3/4" and King size



# Size optional cushion for Queen size



Size optional cushion for mattress w 67"-70 3/4" and King size



25 MAY 2025 POLIFORM.IT

## YUME Jean-Marie Massaud, 2022