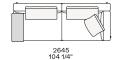

DESCRIPTION

Tipology A modular, joint-free, flexibly assembled sofa

**Structure** Wood and wood-derivative products

Base Wood and wood-derivative products with cover in hide

Feet Die-cast painted aluminium

Seat cushion Multi-density polyurethane foam and springs

Pre-cover Cotton canvas and down

Backrest cushion Multi-density polyurethane foam

Optional cushions Cotton canvas and down

Final cover Removable cover in fabric or leather

Headrest Cushion: cotton canvas and down

Structure: metal with cover in hide

Slim arm / Shelf Wood and wood-derivative products with metal insert and cover in hide



## **DIMENSIONS**

#### Sofa









#### Lt-rt sofa















# Modular sofa





# **Backrest cuschions**







480 19"



600 23 1/2"



800 31 1/2"

## Optional cushion



500 19 3/4"



500 19 3/4"

# Headrest cuschion





500 19 3/4"

600 23 1/2"

# Freestanding elements

## Lt-rt chaise longue





## Lt-rt loungue chair





Also used as end unit

## Optional tray



To be used to Slim arm or shelf

## Composable elements

#### Lt-rt end unit























#### Lt-rt end unit whitout arm





# Lt-rt peninsula end unit



## Lt-rt angled end-unit





#### Lt-rt corner unit



#### Lt-rt corner end unit





























#### Lt-rt corner end unit whitout arm











## COMPONENTS TYPOLOGY

#### Sofa with two arms



#### Sofa with one Slim arm and one arm



#### Sofa with shelf and one arm



#### Sofa wi