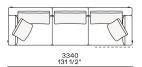

hion: cotton canvas and down

Structure: metal with cover in hide

Slim arm / Shelf Wood and wood-derivative products with metal insert and cover in hide



## **DIMENSIONS**

#### Sofa









#### Lt-rt sofa















# Modular sofa





# **Backrest cuschions**







480 19"



600 23 1/2"



800 31 1/2"

## Optional cushion



500 19 3/4"



500 19 3/4"

# Headrest cuschion





500 19 3/4"

600 23 1/2"

# Freestanding elements

## Lt-rt chaise longue





## Lt-rt loungue chair





Also used as end unit

## Optional tray



To be used to Slim arm or shelf

## Composable elements

#### Lt-rt end unit























#### Lt-rt end unit whitout arm





# Lt-rt peninsula end unit



## Lt-rt angled end-unit





#### Lt-rt corner unit



#### Lt-rt corner end unit





























#### Lt-rt corner end unit whitout arm











## COMPONENTS TYPOLOGY

#### Sofa with two arms



#### Sofa with one Slim arm and one arm



#### Sofa with shelf and one arm



#### Sofa without arm and with shelf