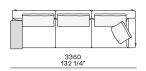

DESCRIPTION

Tipology A modular, joint-free, flexibly assembled sofa

**Structure** Wood and wood-derivative products

Base Wood and wood-derivative products with cover in hide

Feet Die-cast painted aluminium

Seat cushion Multi-density polyurethane foam and springs

Pre-cover Cotton canvas and down

Backrest cushion Multi-density polyurethane foam

Optional cushions Cotton canvas and down

Final cover Removable cover in fabric or leather

Headrest Cushion: cotton canvas and down

Structure: metal with cover in hide

Slim arm / Shelf Wood and wood-derivative products with metal insert and cover in hide



## **DIMENSIONS**

#### Sofa









#### Lt-rt sofa















# Modular sofa





# **Backrest cuschions**







480 19"



600 23 1/2"



800 31 1/2"

## Optional cushion



500 19 3/4"



500 19 3/4"

# Headrest cuschion





500 19 3/4"

600 23 1/2"

# Freestanding elements

## Lt-rt chaise longue





## Lt-rt loungue chair





Also used as end unit

## Optional tray



To be used to Slim arm or shelf

## Composable elements

#### Lt-rt end unit























#### Lt-rt end unit whitout arm





# Lt-rt peninsula end unit



## Lt-rt angled end-unit





#### Lt-rt corner unit



#### Lt-rt corner end unit





























#### Lt-rt corner end unit whitout arm











## COMPONENTS TYPOLOGY

#### Sofa with two arms



#### Sofa with one Slim arm and one arm



#### Sofa with shelf and one arm



#### Sofa without arm and with shelf