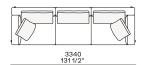

DESCRIPTION

Tipology A modular, joint-free, flexibly assembled sofa

**Structure** Wood and wood-derivative products

Base Wood and wood-derivative products with cover in hide

Feet Die-cast painted aluminium

Seat cushion Multi-density polyurethane foam and springs

Pre-cover Cotton canvas and down

Backrest cushion Multi-density polyurethane foam

Optional cushions Cotton canvas and down

Final cover Removable cover in fabric or leather

Headrest Cushion: cotton canvas and down

Structure: metal with cover in hide

Slim arm / Shelf Wood and wood-derivative products with metal insert and cover in hide



## **DIMENSIONS**

#### Sofa









#### Lt-rt sofa















# Modular sofa





# **Backrest cuschions**







480 19"



600 23 1/2"



800 31 1/2"

## Optional cushion



500 19 3/4"



500 19 3/4"

# Headrest cuschion





500 19 3/4"

600 23 1/2"

# Freestanding elements

## Lt-rt chaise longue





## Lt-rt loungue chair





Also used as end unit

## Optional tray



To be used to Slim arm or shelf

## Composable elements

#### Lt-rt end unit























#### Lt-rt end unit whitout arm





# Lt-rt peninsula end unit



## Lt-rt angled end-unit





#### Lt-rt corner unit



#### Lt-rt corner end unit





























#### Lt-rt corner end unit whitout arm











## COMPONENTS TYPOLOGY

#### Sofa with two arms



#### Sofa with one Slim arm and one arm



#### Sofa with shelf and one arm



#### Sofa without arm and with shelf