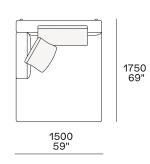

d and wood-derivative products with cover in hide

Feet Die-cast painted aluminium

Seat cushion Multi-density polyurethane foam and springs

Pre-cover Cotton canvas and down

Backrest cushion Multi-density polyurethane foam

Optional cushions Cotton canvas and down

Final cover Removable cover in fabric or leather

Headrest Cushion: cotton canvas and down

Structure: metal with cover in hide

Slim arm / Shelf Wood and wood-derivative products with metal insert and cover in hide



## **DIMENSIONS**

#### Sofa









#### Lt-rt sofa















# Modular sofa





# **Backrest cuschions**







480 19"



600 23 1/2"



800 31 1/2"

## Optional cushion



500 19 3/4"



500 19 3/4"

# Headrest cuschion





500 19 3/4"

600 23 1/2"

# Freestanding elements

## Lt-rt chaise longue





## Lt-rt loungue chair





Also used as end unit

## Optional tray



To be used to Slim arm or shelf

## Composable elements

#### Lt-rt end unit























#### Lt-rt end unit whitout arm





# Lt-rt peninsula end unit



## Lt-rt angled end-unit





#### Lt-rt corner unit



#### Lt-rt corner end unit





























#### Lt-rt corner end unit whitout arm











## COMPONENTS TYPOLOGY

#### Sofa with two arms



#### Sofa with one Slim arm and one arm



#### Sofa with shelf and one arm



#### Sofa without arm and with shelf