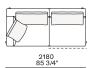

on canvas and down

Structure: metal with cover in hide

Slim arm / Shelf Wood and wood-derivative products with metal insert and cover in hide



## **DIMENSIONS**

#### Sofa









#### Lt-rt sofa















# Modular sofa





# **Backrest cuschions**







480 19"



600 23 1/2"



800 31 1/2"

## Optional cushion



500 19 3/4"



500 19 3/4"

# Headrest cuschion





500 19 3/4"

600 23 1/2"

# Freestanding elements

## Lt-rt chaise longue





## Lt-rt loungue chair





Also used as end unit

## Optional tray



To be used to Slim arm or shelf

## Composable elements

#### Lt-rt end unit























#### Lt-rt end unit whitout arm





# Lt-rt peninsula end unit



## Lt-rt angled end-unit





#### Lt-rt corner unit



#### Lt-rt corner end unit





























#### Lt-rt corner end unit whitout arm











## COMPONENTS TYPOLOGY

#### Sofa with two arms



#### Sofa with one Slim arm and one arm



#### Sofa with shelf and one arm



#### Sofa without arm and with shelf