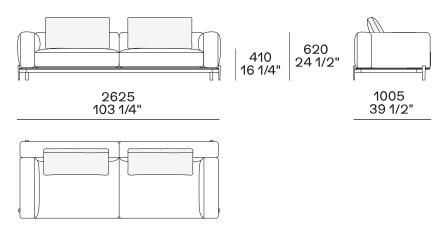

h metal insert and cover in hide



## **DIMENSIONS**

#### Sofa









#### Lt-rt sofa















# Modular sofa





# **Backrest cuschions**







480 19"



600 23 1/2"



800 31 1/2"

## Optional cushion



500 19 3/4"



500 19 3/4"

# Headrest cuschion





500 19 3/4"

600 23 1/2"

# Freestanding elements

## Lt-rt chaise longue





## Lt-rt loungue chair





Also used as end unit

## Optional tray



To be used to Slim arm or shelf

## Composable elements

#### Lt-rt end unit























#### Lt-rt end unit whitout arm





# Lt-rt peninsula end unit



## Lt-rt angled end-unit





#### Lt-rt corner unit



#### Lt-rt corner end unit





























#### Lt-rt corner end unit whitout arm











## COMPONENTS TYPOLOGY

#### Sofa with two arms



#### Sofa with one Slim arm and one arm



#### Sofa with shelf and one arm



#### Sofa without arm and with shelf