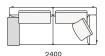

DESCRIPTION

Tipology A modular, joint-free, flexibly assembled sofa

**Structure** Wood and wood-derivative products

Base Wood and wood-derivative products with cover in hide

Feet Die-cast painted aluminium

Seat cushion Multi-density polyurethane foam and springs

Pre-cover Cotton canvas and down

Backrest cushion Multi-density polyurethane foam

Optional cushions Cotton canvas and down

Final cover Removable cover in fabric or leather

Headrest Cushion: cotton canvas and down

Structure: metal with cover in hide

Slim arm / Shelf Wood and wood-derivative products with metal insert and cover in hide



## **DIMENSIONS**

#### Sofa









#### Lt-rt sofa















# Modular sofa





# **Backrest cuschions**







480 19"



600 23 1/2"



800 31 1/2"

## Optional cushion



500 19 3/4"



500 19 3/4"

# Headrest cuschion





500 19 3/4"

600 23 1/2"

# Freestanding elements

## Lt-rt chaise longue





## Lt-rt loungue chair





Also used as end unit

## Optional tray



To be used to Slim arm or shelf

## Composable elements

#### Lt-rt end unit























#### Lt-rt end unit whitout arm





# Lt-rt peninsula end unit



## Lt-rt angled end-unit





#### Lt-rt corner unit



#### Lt-rt corner end unit





























#### Lt-rt corner end unit whitout arm











## COMPONENTS TYPOLOGY

#### Sofa with two arms



#### Sofa with one Slim arm and one arm



#### Sofa with shelf and one arm



#### Sofa