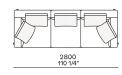

DESCRIPTION

Tipology A modular, joint-free, flexibly assembled sofa

**Structure** Wood and wood-derivative products

Base Wood and wood-derivative products with cover in hide

Feet Die-cast painted aluminium

Seat cushion Multi-density polyurethane foam and springs

Pre-cover Cotton canvas and down

Backrest cushion Multi-density polyurethane foam

Optional cushions Cotton canvas and down

Final cover Removable cover in fabric or leather

Headrest Cushion: cotton canvas and down

Structure: metal with cover in hide

Slim arm / Shelf Wood and wood-derivative products with metal insert and cover in hide



## **DIMENSIONS**

#### Sofa









#### Lt-rt sofa















# Modular sofa





# **Backrest cuschions**







480 19"



600 23 1/2"



800 31 1/2"

## Optional cushion



500 19 3/4"



500 19 3/4"

# Headrest cuschion





500 19 3/4"

600 23 1/2"

# Freestanding elements

## Lt-rt chaise longue





## Lt-rt loungue chair





Also used as end unit

## Optional tray



To be used to Slim arm or shelf

## Composable elements

#### Lt-rt end unit























#### Lt-rt end unit whitout arm





# Lt-rt peninsula end unit



## Lt-rt angled end-unit





#### Lt-rt corner unit



#### Lt-rt corner end unit





























#### Lt-rt corner end unit whitout arm











## COMPONENTS TYPOLOGY

#### Sofa with two arms



#### Sofa with one Slim arm and one arm



#### Sofa with shelf and