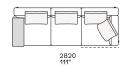

cotton canvas and down

Structure: metal with cover in hide

Slim arm / Shelf Wood and wood-derivative products with metal insert and cover in hide



## **DIMENSIONS**

#### Sofa









#### Lt-rt sofa















# Modular sofa





# **Backrest cuschions**







480 19"



600 23 1/2"



800 31 1/2"

## Optional cushion



500 19 3/4"



500 19 3/4"

# Headrest cuschion





500 19 3/4"

600 23 1/2"

# Freestanding elements

## Lt-rt chaise longue





## Lt-rt loungue chair





Also used as end unit

## Optional tray



To be used to Slim arm or shelf

## Composable elements

#### Lt-rt end unit























#### Lt-rt end unit whitout arm





# Lt-rt peninsula end unit



## Lt-rt angled end-unit





#### Lt-rt corner unit



#### Lt-rt corner end unit





























#### Lt-rt corner end unit whitout arm











## COMPONENTS TYPOLOGY

#### Sofa with two arms



#### Sofa with one Slim arm and one arm



#### Sofa with shelf and one arm



#### Sofa without arm and with shelf