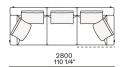

ushion: cotton canvas and down

Structure: metal with cover in hide

Slim arm / Shelf Wood and wood-derivative products with metal insert and cover in hide



## **DIMENSIONS**

#### Sofa









#### Lt-rt sofa















# Modular sofa





# **Backrest cuschions**







480 19"



600 23 1/2"



800 31 1/2"

## Optional cushion



500 19 3/4"



500 19 3/4"

# Headrest cuschion





500 19 3/4"

600 23 1/2"

# Freestanding elements

## Lt-rt chaise longue





## Lt-rt loungue chair





Also used as end unit

## Optional tray



To be used to Slim arm or shelf

## Composable elements

#### Lt-rt end unit























#### Lt-rt end unit whitout arm





# Lt-rt peninsula end unit



## Lt-rt angled end-unit





#### Lt-rt corner unit



#### Lt-rt corner end unit





























#### Lt-rt corner end unit whitout arm











## COMPONENTS TYPOLOGY

#### Sofa with two arms



#### Sofa with one Slim arm and one arm



#### Sofa with shelf and one arm



#### Sofa without arm and with shelf