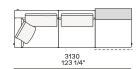

and down

Structure: metal with cover in hide

Slim arm / Shelf Wood and wood-derivative products with metal insert and cover in hide



## **DIMENSIONS**

#### Sofa









#### Lt-rt sofa















# Modular sofa





# **Backrest cuschions**







480 19"



600 23 1/2"



800 31 1/2"

## Optional cushion



500 19 3/4"



500 19 3/4"

# Headrest cuschion





500 19 3/4"

600 23 1/2"

# Freestanding elements

## Lt-rt chaise longue





## Lt-rt loungue chair





Also used as end unit

## Optional tray



To be used to Slim arm or shelf

## Composable elements

#### Lt-rt end unit























#### Lt-rt end unit whitout arm





# Lt-rt peninsula end unit



## Lt-rt angled end-unit





#### Lt-rt corner unit



#### Lt-rt corner end unit





























#### Lt-rt corner end unit whitout arm











## COMPONENTS TYPOLOGY

#### Sofa with two arms



#### Sofa with one Slim arm and one arm



#### Sofa with shelf and one arm



#### Sofa without arm and with shelf