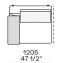

as and down

Backrest cushion Multi-density polyurethane foam

Optional cushions Cotton canvas and down

Final cover Removable cover in fabric or leather

Headrest Cushion: cotton canvas and down

Structure: metal with cover in hide

Slim arm / Shelf Wood and wood-derivative products with metal insert and cover in hide



## **DIMENSIONS**

#### Sofa









#### Lt-rt sofa















# Modular sofa





# **Backrest cuschions**







480 19"



600 23 1/2"



800 31 1/2"

## Optional cushion



500 19 3/4"



500 19 3/4"

# Headrest cuschion





500 19 3/4"

600 23 1/2"

# Freestanding elements

## Lt-rt chaise longue





## Lt-rt loungue chair





Also used as end unit

## Optional tray



To be used to Slim arm or shelf

## Composable elements

#### Lt-rt end unit























#### Lt-rt end unit whitout arm





# Lt-rt peninsula end unit



## Lt-rt angled end-unit





#### Lt-rt corner unit



#### Lt-rt corner end unit





























#### Lt-rt corner end unit whitout arm











## COMPONENTS TYPOLOGY

#### Sofa with two arms



#### Sofa with one Slim arm and one arm



#### Sofa with shelf and one arm



#### Sofa without arm and with shelf