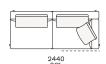

ide

Slim arm / Shelf Wood and wood-derivative products with metal insert and cover in hide



## **DIMENSIONS**

#### Sofa









#### Lt-rt sofa















# Modular sofa





# **Backrest cuschions**







480 19"



600 23 1/2"



800 31 1/2"

## Optional cushion



500 19 3/4"



500 19 3/4"

# Headrest cuschion





500 19 3/4"

600 23 1/2"

# Freestanding elements

## Lt-rt chaise longue





## Lt-rt loungue chair





Also used as end unit

## Optional tray



To be used to Slim arm or shelf

## Composable elements

#### Lt-rt end unit























#### Lt-rt end unit whitout arm





# Lt-rt peninsula end unit



## Lt-rt angled end-unit





#### Lt-rt corner unit



#### Lt-rt corner end unit





























#### Lt-rt corner end unit whitout arm











## COMPONENTS TYPOLOGY

#### Sofa with two arms



#### Sofa with one Slim arm and one arm



#### Sofa with shelf and one arm



#### Sofa without arm and with shelf