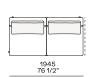

olyurethane foam

Optional cushions Cotton canvas and down

Final cover Removable cover in fabric or leather

Headrest Cushion: cotton canvas and down

Structure: metal with cover in hide

Slim arm / Shelf Wood and wood-derivative products with metal insert and cover in hide



## **DIMENSIONS**

#### Sofa









#### Lt-rt sofa















# Modular sofa





# **Backrest cuschions**







480 19"



600 23 1/2"



800 31 1/2"

## Optional cushion



500 19 3/4"



500 19 3/4"

# Headrest cuschion





500 19 3/4"

600 23 1/2"

# Freestanding elements

## Lt-rt chaise longue





## Lt-rt loungue chair





Also used as end unit

## Optional tray



To be used to Slim arm or shelf

## Composable elements

#### Lt-rt end unit























#### Lt-rt end unit whitout arm





# Lt-rt peninsula end unit



## Lt-rt angled end-unit





#### Lt-rt corner unit



#### Lt-rt corner end unit





























#### Lt-rt corner end unit whitout arm











## COMPONENTS TYPOLOGY

#### Sofa with two arms



#### Sofa with one Slim arm and one arm



#### Sofa with shelf and one arm



#### Sofa without arm and with shelf