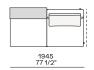

nvas and down

Backrest cushion Multi-density polyurethane foam

Optional cushions Cotton canvas and down

Final cover Removable cover in fabric or leather

Headrest Cushion: cotton canvas and down

Structure: metal with cover in hide

Slim arm / Shelf Wood and wood-derivative products with metal insert and cover in hide



## **DIMENSIONS**

#### Sofa









#### Lt-rt sofa















# Modular sofa





# **Backrest cuschions**







480 19"



600 23 1/2"



800 31 1/2"

## Optional cushion



500 19 3/4"



500 19 3/4"

# Headrest cuschion





500 19 3/4"

600 23 1/2"

# Freestanding elements

## Lt-rt chaise longue





## Lt-rt loungue chair





Also used as end unit

## Optional tray



To be used to Slim arm or shelf

## Composable elements

#### Lt-rt end unit























#### Lt-rt end unit whitout arm





# Lt-rt peninsula end unit



## Lt-rt angled end-unit





#### Lt-rt corner unit



#### Lt-rt corner end unit





























#### Lt-rt corner end unit whitout arm











## COMPONENTS TYPOLOGY

#### Sofa with two arms



#### Sofa with one Slim arm and one arm



#### Sofa with shelf and one arm



#### Sofa without arm and with shelf