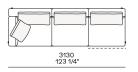

vas and down

Structure: metal with cover in hide

Slim arm / Shelf Wood and wood-derivative products with metal insert and cover in hide



## **DIMENSIONS**

#### Sofa









#### Lt-rt sofa















# Modular sofa





# **Backrest cuschions**







480 19"



600 23 1/2"



800 31 1/2"

## Optional cushion



500 19 3/4"



500 19 3/4"

# Headrest cuschion





500 19 3/4"

600 23 1/2"

# Freestanding elements

## Lt-rt chaise longue





## Lt-rt loungue chair





Also used as end unit

## Optional tray



To be used to Slim arm or shelf

## Composable elements

#### Lt-rt end unit























#### Lt-rt end unit whitout arm





# Lt-rt peninsula end unit



## Lt-rt angled end-unit





#### Lt-rt corner unit



#### Lt-rt corner end unit





























#### Lt-rt corner end unit whitout arm











## COMPONENTS TYPOLOGY

#### Sofa with two arms



#### Sofa with one Slim arm and one arm



#### Sofa with shelf and one arm



#### Sofa without arm and with shelf