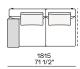

and down

Backrest cushion Multi-density polyurethane foam

Optional cushions Cotton canvas and down

Final cover Removable cover in fabric or leather

Headrest Cushion: cotton canvas and down

Structure: metal with cover in hide

Slim arm / Shelf Wood and wood-derivative products with metal insert and cover in hide



## **DIMENSIONS**

#### Sofa









#### Lt-rt sofa















# Modular sofa





# **Backrest cuschions**







480 19"



600 23 1/2"



800 31 1/2"

## Optional cushion



500 19 3/4"



500 19 3/4"

# Headrest cuschion





500 19 3/4"

600 23 1/2"

# Freestanding elements

## Lt-rt chaise longue





## Lt-rt loungue chair





Also used as end unit

## Optional tray



To be used to Slim arm or shelf

## Composable elements

#### Lt-rt end unit























#### Lt-rt end unit whitout arm





# Lt-rt peninsula end unit



## Lt-rt angled end-unit





#### Lt-rt corner unit



#### Lt-rt corner end unit





























#### Lt-rt corner end unit whitout arm











## COMPONENTS TYPOLOGY

#### Sofa with two arms



#### Sofa with one Slim arm and one arm



#### Sofa with shelf and one arm



#### Sofa without arm and with shelf