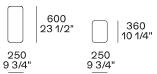

# **Backrest cuschions**

480 19"

600 23 1/2"

800 31 1/2"

## Optional cushion

500 19 3/4"

500 19 3/4"

# Headrest cuschion

500 19 3/4"

600 23 1/2"