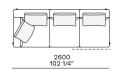

anvas and down

Structure: metal with cover in hide

Slim arm / Shelf Wood and wood-derivative products with metal insert and cover in hide



## **DIMENSIONS**

#### Sofa









#### Lt-rt sofa















# Modular sofa





# **Backrest cuschions**







480 19"



600 23 1/2"



800 31 1/2"

## Optional cushion



500 19 3/4"



500 19 3/4"

# Headrest cuschion





500 19 3/4"

600 23 1/2"

# Freestanding elements

## Lt-rt chaise longue





## Lt-rt loungue chair





Also used as end unit

## Optional tray



To be used to Slim arm or shelf

## Composable elements

#### Lt-rt end unit























#### Lt-rt end unit whitout arm





# Lt-rt peninsula end unit



## Lt-rt angled end-unit





#### Lt-rt corner unit



#### Lt-rt corner end unit





























#### Lt-rt corner end unit whitout arm











## COMPONENTS TYPOLOGY

#### Sofa with two arms



#### Sofa with one Slim arm and one arm



#### Sofa with shelf and one arm



#### Sofa without arm and with shelf