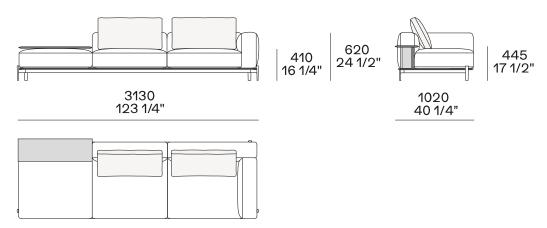

Lt-rt sofa















# Modular sofa





# **Backrest cuschions**







480 19"



600 23 1/2"



800 31 1/2"

## Optional cushion



500 19 3/4"



500 19 3/4"

# Headrest cuschion





500 19 3/4"

600 23 1/2"

# Freestanding elements

## Lt-rt chaise longue





## Lt-rt loungue chair





Also used as end unit

## Optional tray



To be used to Slim arm or shelf

## Composable elements

#### Lt-rt end unit























#### Lt-rt end unit whitout arm





# Lt-rt peninsula end unit



## Lt-rt angled end-unit





#### Lt-rt corner unit



#### Lt-rt corner end unit





























#### Lt-rt corner end unit whitout arm











## COMPONENTS TYPOLOGY

#### Sofa with two arms



#### Sofa with one Slim arm and one arm



#### Sofa with shelf and one arm



#### Sofa without arm and with shelf