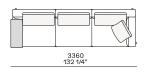

DESCRIPTION

Tipology A modular, joint-free, flexibly assembled sofa

**Structure** Wood and wood-derivative products

Base Wood and wood-derivative products with cover in hide

Feet Die-cast painted aluminium

Seat cushion Multi-density polyurethane foam and springs

Pre-cover Cotton canvas and down

Backrest cushion Multi-density polyurethane foam

Optional cushions Cotton canvas and down

Final cover Removable cover in fabric or leather

Headrest Cushion: cotton canvas and down

Structure: metal with cover in hide

Slim arm / Shelf Wood and wood-derivative products with metal insert and cover in hide



## **DIMENSIONS**

#### Sofa









#### Lt-rt sofa















# Modular sofa





# **Backrest cuschions**







480 19"



600 23 1/2"



800 31 1/2"

## Optional cushion



500 19 3/4"



500 19 3/4"

# Headrest cuschion





500 19 3/4"

600 23 1/2"

# Freestanding elements

## Lt-rt chaise longue





## Lt-rt loungue chair





Also used as end unit

## Optional tray



To be used to Slim arm or shelf

## Composable elements

#### Lt-rt end unit























#### Lt-rt end unit whitout arm





# Lt-rt peninsula end unit



## Lt-rt angled end-unit





#### Lt-rt corner unit



#### Lt-rt corner end unit





























#### Lt-rt corner end unit whitout arm











## COMPONENTS TYPOLOGY

#### Sofa with two arms



#### Sofa with one Slim arm and one arm



#### Sofa with shelf and one arm



#### Sofa withou