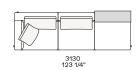

DESCRIPTION

Tipology A modular, joint-free, flexibly assembled sofa

**Structure** Wood and wood-derivative products

Base Wood and wood-derivative products with cover in hide

Feet Die-cast painted aluminium

Seat cushion Multi-density polyurethane foam and springs

Pre-cover Cotton canvas and down

Backrest cushion Multi-density polyurethane foam

Optional cushions Cotton canvas and down

Final cover Removable cover in fabric or leather

Headrest Cushion: cotton canvas and down

Structure: metal with cover in hide

Slim arm / Shelf Wood and wood-derivative products with metal insert and cover in hide



## **DIMENSIONS**

#### Sofa









#### Lt-rt sofa















# Modular sofa





# **Backrest cuschions**







480 19"



600 23 1/2"



800 31 1/2"

## Optional cushion



500 19 3/4"



500 19 3/4"

# Headrest cuschion





500 19 3/4"

600 23 1/2"

# Freestanding elements

## Lt-rt chaise longue





## Lt-rt loungue chair





Also used as end unit

## Optional tray



To be used to Slim arm or shelf

## Composable elements

#### Lt-rt end unit























#### Lt-rt end unit whitout arm





# Lt-rt peninsula end unit



## Lt-rt angled end-unit





#### Lt-rt corner unit



#### Lt-rt corner end unit





























#### Lt-rt corner end unit whitout arm











## COMPONENTS TYPOLOGY

#### Sofa with two arms



#### Sofa with one Slim arm and one arm



#### Sofa with shelf and one arm



#### Sofa without ar