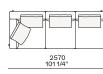

canvas and down

Backrest cushion Multi-density polyurethane foam

Optional cushions Cotton canvas and down

Final cover Removable cover in fabric or leather

Headrest Cushion: cotton canvas and down

Structure: metal with cover in hide

Slim arm / Shelf Wood and wood-derivative products with metal insert and cover in hide



## **DIMENSIONS**

#### Sofa









#### Lt-rt sofa















# Modular sofa





# **Backrest cuschions**







480 19"



600 23 1/2"



800 31 1/2"

## Optional cushion



500 19 3/4"



500 19 3/4"

# Headrest cuschion





500 19 3/4"

600 23 1/2"

# Freestanding elements

## Lt-rt chaise longue





## Lt-rt loungue chair





Also used as end unit

## Optional tray



To be used to Slim arm or shelf

## Composable elements

#### Lt-rt end unit























#### Lt-rt end unit whitout arm





# Lt-rt peninsula end unit



## Lt-rt angled end-unit





#### Lt-rt corner unit



#### Lt-rt corner end unit





























#### Lt-rt corner end unit whitout arm











## COMPONENTS TYPOLOGY

#### Sofa with two arms



#### Sofa with one Slim arm and one arm



#### Sofa with shelf and one arm



#### Sofa without arm and with shelf