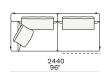

canvas and down

Structure: metal with cover in hide

Slim arm / Shelf Wood and wood-derivative products with metal insert and cover in hide



## **DIMENSIONS**

#### Sofa









#### Lt-rt sofa















# Modular sofa





# **Backrest cuschions**







480 19"



600 23 1/2"



800 31 1/2"

## Optional cushion



500 19 3/4"



500 19 3/4"

# Headrest cuschion





500 19 3/4"

600 23 1/2"

# Freestanding elements

## Lt-rt chaise longue





## Lt-rt loungue chair





Also used as end unit

## Optional tray



To be used to Slim arm or shelf

## Composable elements

#### Lt-rt end unit























#### Lt-rt end unit whitout arm





# Lt-rt peninsula end unit



## Lt-rt angled end-unit





#### Lt-rt corner unit



#### Lt-rt corner end unit





























#### Lt-rt corner end unit whitout arm











## COMPONENTS TYPOLOGY

#### Sofa with two arms



#### Sofa with one Slim arm and one arm



#### Sofa with shelf and one arm



#### Sofa without arm and with shelf