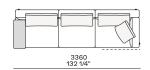

tton canvas and down

Structure: metal with cover in hide

Slim arm / Shelf Wood and wood-derivative products with metal insert and cover in hide



## **DIMENSIONS**

#### Sofa









#### Lt-rt sofa















# Modular sofa





# **Backrest cuschions**







480 19"



600 23 1/2"



800 31 1/2"

## Optional cushion



500 19 3/4"



500 19 3/4"

# Headrest cuschion





500 19 3/4"

600 23 1/2"

# Freestanding elements

## Lt-rt chaise longue





## Lt-rt loungue chair





Also used as end unit

## Optional tray



To be used to Slim arm or shelf

## Composable elements

#### Lt-rt end unit























#### Lt-rt end unit whitout arm





# Lt-rt peninsula end unit



## Lt-rt angled end-unit





#### Lt-rt corner unit



#### Lt-rt corner end unit





























#### Lt-rt corner end unit whitout arm











## COMPONENTS TYPOLOGY

#### Sofa with two arms



#### Sofa with one Slim arm and one arm



#### Sofa with shelf and one arm



#### Sofa without arm and with shelf