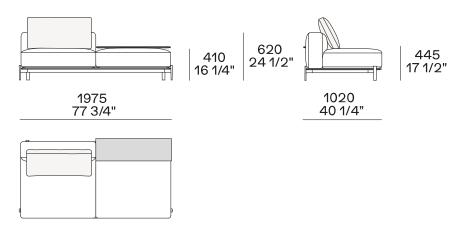

# **Backrest cuschions**







480 19"



600 23 1/2"



800 31 1/2"

## Optional cushion



500 19 3/4"



500 19 3/4"

# Headrest cuschion





500 19 3/4"

600 23 1/2"

# Freestanding elements

## Lt-rt chaise longue





## Lt-rt loungue chair





Also used as end unit

## Optional tray



To be used to Slim arm or shelf

## Composable elements

#### Lt-rt end unit























#### Lt-rt end unit whitout arm





# Lt-rt peninsula end unit



## Lt-rt angled end-unit





#### Lt-rt corner unit



#### Lt-rt corner end unit





























#### Lt-rt corner end unit whitout arm











## COMPONENTS TYPOLOGY

#### Sofa with two arms



#### Sofa with one Slim arm and one arm



#### Sofa with shelf and one arm



#### Sofa without arm and with shelf