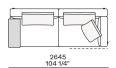

: cotton canvas and down

Structure: metal with cover in hide

Slim arm / Shelf Wood and wood-derivative products with metal insert and cover in hide



## **DIMENSIONS**

#### Sofa









#### Lt-rt sofa















# Modular sofa





# **Backrest cuschions**







480 19"



600 23 1/2"



800 31 1/2"

## Optional cushion



500 19 3/4"



500 19 3/4"

# Headrest cuschion





500 19 3/4"

600 23 1/2"

# Freestanding elements

## Lt-rt chaise longue





## Lt-rt loungue chair





Also used as end unit

## Optional tray



To be used to Slim arm or shelf

## Composable elements

#### Lt-rt end unit























#### Lt-rt end unit whitout arm





# Lt-rt peninsula end unit



## Lt-rt angled end-unit





#### Lt-rt corner unit



#### Lt-rt corner end unit





























#### Lt-rt corner end unit whitout arm











## COMPONENTS TYPOLOGY

#### Sofa with two arms



#### Sofa with one Slim arm and one arm



#### Sofa with shelf and one arm



#### Sofa without arm and with shelf