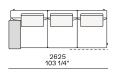

s and down

Structure: metal with cover in hide

Slim arm / Shelf Wood and wood-derivative products with metal insert and cover in hide



## **DIMENSIONS**

#### Sofa









#### Lt-rt sofa















# Modular sofa





# **Backrest cuschions**







480 19"



600 23 1/2"



800 31 1/2"

## Optional cushion



500 19 3/4"



500 19 3/4"

# Headrest cuschion





500 19 3/4"

600 23 1/2"

# Freestanding elements

## Lt-rt chaise longue





## Lt-rt loungue chair





Also used as end unit

## Optional tray



To be used to Slim arm or shelf

## Composable elements

#### Lt-rt end unit























#### Lt-rt end unit whitout arm





# Lt-rt peninsula end unit



## Lt-rt angled end-unit





#### Lt-rt corner unit



#### Lt-rt corner end unit





























#### Lt-rt corner end unit whitout arm











## COMPONENTS TYPOLOGY

#### Sofa with two arms



#### Sofa with one Slim arm and one arm



#### Sofa with shelf and one arm



#### Sofa without arm and with shelf