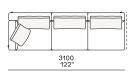

down

Backrest cushion Multi-density polyurethane foam

Optional cushions Cotton canvas and down

Final cover Removable cover in fabric or leather

Headrest Cushion: cotton canvas and down

Structure: metal with cover in hide

Slim arm / Shelf Wood and wood-derivative products with metal insert and cover in hide



## **DIMENSIONS**

#### Sofa









#### Lt-rt sofa















# Modular sofa





# **Backrest cuschions**







480 19"



600 23 1/2"



800 31 1/2"

## Optional cushion



500 19 3/4"



500 19 3/4"

# Headrest cuschion





500 19 3/4"

600 23 1/2"

# Freestanding elements

## Lt-rt chaise longue





## Lt-rt loungue chair





Also used as end unit

## Optional tray



To be used to Slim arm or shelf

## Composable elements

#### Lt-rt end unit























#### Lt-rt end unit whitout arm





# Lt-rt peninsula end unit



## Lt-rt angled end-unit





#### Lt-rt corner unit



#### Lt-rt corner end unit





























#### Lt-rt corner end unit whitout arm











## COMPONENTS TYPOLOGY

#### Sofa with two arms



#### Sofa with one Slim arm and one arm



#### Sofa with shelf and one arm



#### Sofa without arm and with shelf