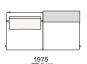

DESCRIPTION

Tipology A modular, joint-free, flexibly assembled sofa

**Structure** Wood and wood-derivative products

Base Wood and wood-derivative products with cover in hide

Feet Die-cast painted aluminium

Seat cushion Multi-density polyurethane foam and springs

Pre-cover Cotton canvas and down

Backrest cushion Multi-density polyurethane foam

Optional cushions Cotton canvas and down

Final cover Removable cover in fabric or leather

Headrest Cushion: cotton canvas and down

Structure: metal with cover in hide

Slim arm / Shelf Wood and wood-derivative products with metal insert and cover in hide



## **DIMENSIONS**

#### Sofa









#### Lt-rt sofa















# Modular sofa





# **Backrest cuschions**







480 19"



600 23 1/2"



800 31 1/2"

## Optional cushion



500 19 3/4"



500 19 3/4"

# Headrest cuschion





500 19 3/4"

600 23 1/2"

# Freestanding elements

## Lt-rt chaise longue





## Lt-rt loungue chair





Also used as end unit

## Optional tray



To be used to Slim arm or shelf

## Composable elements

#### Lt-rt end unit























#### Lt-rt end unit whitout arm





# Lt-rt peninsula end unit



## Lt-rt angled end-unit





#### Lt-rt corner unit



#### Lt-rt corner end unit





























#### Lt-rt corner end unit whitout arm











## COMPONENTS TYPOLOGY

#### Sofa with two arms



#### Sofa with one Slim arm and one arm



#### Sofa with shelf and one arm



#### Sofa without