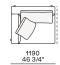

Cotton canvas and down

Backrest cushion Multi-density polyurethane foam

Optional cushions Cotton canvas and down

Final cover Removable cover in fabric or leather

Headrest Cushion: cotton canvas and down

Structure: metal with cover in hide

Slim arm / Shelf Wood and wood-derivative products with metal insert and cover in hide



## **DIMENSIONS**

#### Sofa









#### Lt-rt sofa















# Modular sofa





# **Backrest cuschions**







480 19"



600 23 1/2"



800 31 1/2"

## Optional cushion



500 19 3/4"



500 19 3/4"

# Headrest cuschion





500 19 3/4"

600 23 1/2"

# Freestanding elements

## Lt-rt chaise longue





## Lt-rt loungue chair





Also used as end unit

## Optional tray



To be used to Slim arm or shelf

## Composable elements

#### Lt-rt end unit























#### Lt-rt end unit whitout arm





# Lt-rt peninsula end unit



## Lt-rt angled end-unit





#### Lt-rt corner unit



#### Lt-rt corner end unit





























#### Lt-rt corner end unit whitout arm











## COMPONENTS TYPOLOGY

#### Sofa with two arms



#### Sofa with one Slim arm and one arm



#### Sofa with shelf and one arm



#### Sofa without arm and with shelf