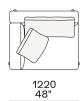

ucts with cover in hide

Feet Die-cast painted aluminium

Seat cushion Multi-density polyurethane foam and springs

Pre-cover Cotton canvas and down

Backrest cushion Multi-density polyurethane foam

Optional cushions Cotton canvas and down

Final cover Removable cover in fabric or leather

Headrest Cushion: cotton canvas and down

Structure: metal with cover in hide

Slim arm / Shelf Wood and wood-derivative products with metal insert and cover in hide



## **DIMENSIONS**

#### Sofa









#### Lt-rt sofa















# Modular sofa





# **Backrest cuschions**







480 19"



600 23 1/2"



800 31 1/2"

## Optional cushion



500 19 3/4"



500 19 3/4"

# Headrest cuschion





500 19 3/4"

600 23 1/2"

# Freestanding elements

## Lt-rt chaise longue





## Lt-rt loungue chair





Also used as end unit

## Optional tray



To be used to Slim arm or shelf

## Composable elements

#### Lt-rt end unit























#### Lt-rt end unit whitout arm





# Lt-rt peninsula end unit



## Lt-rt angled end-unit





#### Lt-rt corner unit



#### Lt-rt corner end unit





























#### Lt-rt corner end unit whitout arm











## COMPONENTS TYPOLOGY

#### Sofa with two arms



#### Sofa with one Slim arm and one arm



#### Sofa with shelf and one arm



#### Sofa without arm and with shelf