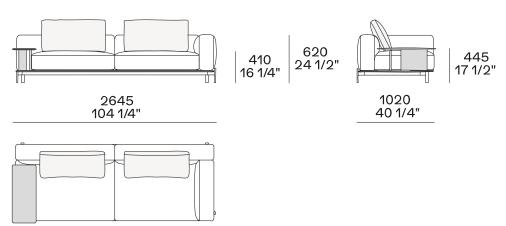

MENSIONS**

#### Sofa









#### Lt-rt sofa















# Modular sofa





# **Backrest cuschions**







480 19"



600 23 1/2"



800 31 1/2"

## Optional cushion



500 19 3/4"



500 19 3/4"

# Headrest cuschion





500 19 3/4"

600 23 1/2"

# Freestanding elements

## Lt-rt chaise longue





## Lt-rt loungue chair





Also used as end unit

## Optional tray



To be used to Slim arm or shelf

## Composable elements

#### Lt-rt end unit























#### Lt-rt end unit whitout arm





# Lt-rt peninsula end unit



## Lt-rt angled end-unit





#### Lt-rt corner unit



#### Lt-rt corner end unit





























#### Lt-rt corner end unit whitout arm











## COMPONENTS TYPOLOGY

#### Sofa with two arms



#### Sofa with one Slim arm and one arm



#### Sofa with shelf and one arm



#### Sofa without arm and with shelf