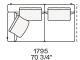

otton canvas and down

Backrest cushion Multi-density polyurethane foam

Optional cushions Cotton canvas and down

Final cover Removable cover in fabric or leather

Headrest Cushion: cotton canvas and down

Structure: metal with cover in hide

Slim arm / Shelf Wood and wood-derivative products with metal insert and cover in hide



## **DIMENSIONS**

#### Sofa









#### Lt-rt sofa















# Modular sofa





# **Backrest cuschions**







480 19"



600 23 1/2"



800 31 1/2"

## Optional cushion



500 19 3/4"



500 19 3/4"

# Headrest cuschion





500 19 3/4"

600 23 1/2"

# Freestanding elements

## Lt-rt chaise longue





## Lt-rt loungue chair





Also used as end unit

## Optional tray



To be used to Slim arm or shelf

## Composable elements

#### Lt-rt end unit























#### Lt-rt end unit whitout arm





# Lt-rt peninsula end unit



## Lt-rt angled end-unit





#### Lt-rt corner unit



#### Lt-rt corner end unit





























#### Lt-rt corner end unit whitout arm











## COMPONENTS TYPOLOGY

#### Sofa with two arms



#### Sofa with one Slim arm and one arm



#### Sofa with shelf and one arm



#### Sofa without arm and with shelf