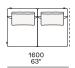

polyurethane foam

Optional cushions Cotton canvas and down

Final cover Removable cover in fabric or leather

Headrest Cushion: cotton canvas and down

Structure: metal with cover in hide

Slim arm / Shelf Wood and wood-derivative products with metal insert and cover in hide



## **DIMENSIONS**

#### Sofa









#### Lt-rt sofa















# Modular sofa





# **Backrest cuschions**







480 19"



600 23 1/2"



800 31 1/2"

## Optional cushion



500 19 3/4"



500 19 3/4"

# Headrest cuschion





500 19 3/4"

600 23 1/2"

# Freestanding elements

## Lt-rt chaise longue





## Lt-rt loungue chair





Also used as end unit

## Optional tray



To be used to Slim arm or shelf

## Composable elements

#### Lt-rt end unit























#### Lt-rt end unit whitout arm





# Lt-rt peninsula end unit



## Lt-rt angled end-unit





#### Lt-rt corner unit



#### Lt-rt corner end unit





























#### Lt-rt corner end unit whitout arm











## COMPONENTS TYPOLOGY

#### Sofa with two arms



#### Sofa with one Slim arm and one arm



#### Sofa with shelf and one arm



#### Sofa without arm and with shelf