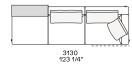

lim arm / Shelf Wood and wood-derivative products with metal insert and cover in hide



## **DIMENSIONS**

#### Sofa









#### Lt-rt sofa















# Modular sofa





# **Backrest cuschions**







480 19"



600 23 1/2"



800 31 1/2"

## Optional cushion



500 19 3/4"



500 19 3/4"

# Headrest cuschion





500 19 3/4"

600 23 1/2"

# Freestanding elements

## Lt-rt chaise longue





## Lt-rt loungue chair





Also used as end unit

## Optional tray



To be used to Slim arm or shelf

## Composable elements

#### Lt-rt end unit























#### Lt-rt end unit whitout arm





# Lt-rt peninsula end unit



## Lt-rt angled end-unit





#### Lt-rt corner unit



#### Lt-rt corner end unit





























#### Lt-rt corner end unit whitout arm











## COMPONENTS TYPOLOGY

#### Sofa with two arms



#### Sofa with one Slim arm and one arm



#### Sofa with shelf and one arm



#### Sofa without arm and with shelf