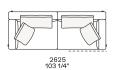

Cushion: cotton canvas and down

Structure: metal with cover in hide

Slim arm / Shelf Wood and wood-derivative products with metal insert and cover in hide



## **DIMENSIONS**

#### Sofa









#### Lt-rt sofa















# Modular sofa





# **Backrest cuschions**







480 19"



600 23 1/2"



800 31 1/2"

## Optional cushion



500 19 3/4"



500 19 3/4"

# Headrest cuschion





500 19 3/4"

600 23 1/2"

# Freestanding elements

## Lt-rt chaise longue





## Lt-rt loungue chair





Also used as end unit

## Optional tray



To be used to Slim arm or shelf

## Composable elements

#### Lt-rt end unit























#### Lt-rt end unit whitout arm





# Lt-rt peninsula end unit



## Lt-rt angled end-unit





#### Lt-rt corner unit



#### Lt-rt corner end unit





























#### Lt-rt corner end unit whitout arm











## COMPONENTS TYPOLOGY

#### Sofa with two arms



#### Sofa with one Slim arm and one arm



#### Sofa with shelf and one arm



#### Sofa without arm and with shelf