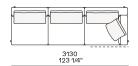

Slim arm / Shelf Wood and wood-derivative products with metal insert and cover in hide



## **DIMENSIONS**

#### Sofa









#### Lt-rt sofa















# Modular sofa





# **Backrest cuschions**







480 19"



600 23 1/2"



800 31 1/2"

## Optional cushion



500 19 3/4"



500 19 3/4"

# Headrest cuschion





500 19 3/4"

600 23 1/2"

# Freestanding elements

## Lt-rt chaise longue





## Lt-rt loungue chair





Also used as end unit

## Optional tray



To be used to Slim arm or shelf

## Composable elements

#### Lt-rt end unit























#### Lt-rt end unit whitout arm





# Lt-rt peninsula end unit



## Lt-rt angled end-unit





#### Lt-rt corner unit



#### Lt-rt corner end unit





























#### Lt-rt corner end unit whitout arm











## COMPONENTS TYPOLOGY

#### Sofa with two arms



#### Sofa with one Slim arm and one arm



#### Sofa with shelf and one arm



#### Sofa without arm and with shelf