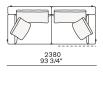

st Cushion: cotton canvas and down

Structure: metal with cover in hide

Slim arm / Shelf Wood and wood-derivative products with metal insert and cover in hide



## **DIMENSIONS**

#### Sofa









#### Lt-rt sofa















# Modular sofa





# **Backrest cuschions**







480 19"



600 23 1/2"



800 31 1/2"

## Optional cushion



500 19 3/4"



500 19 3/4"

# Headrest cuschion





500 19 3/4"

600 23 1/2"

# Freestanding elements

## Lt-rt chaise longue





## Lt-rt loungue chair





Also used as end unit

## Optional tray



To be used to Slim arm or shelf

## Composable elements

#### Lt-rt end unit























#### Lt-rt end unit whitout arm





# Lt-rt peninsula end unit



## Lt-rt angled end-unit





#### Lt-rt corner unit



#### Lt-rt corner end unit





























#### Lt-rt corner end unit whitout arm











## COMPONENTS TYPOLOGY

#### Sofa with two arms



#### Sofa with one Slim arm and one arm



#### Sofa with shelf and one arm



#### Sofa without arm and with shelf