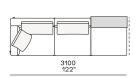

own

Backrest cushion Multi-density polyurethane foam

Optional cushions Cotton canvas and down

Final cover Removable cover in fabric or leather

Headrest Cushion: cotton canvas and down

Structure: metal with cover in hide

Slim arm / Shelf Wood and wood-derivative products with metal insert and cover in hide



## **DIMENSIONS**

#### Sofa









#### Lt-rt sofa















# Modular sofa





# **Backrest cuschions**







480 19"



600 23 1/2"



800 31 1/2"

## Optional cushion



500 19 3/4"



500 19 3/4"

# Headrest cuschion





500 19 3/4"

600 23 1/2"

# Freestanding elements

## Lt-rt chaise longue





## Lt-rt loungue chair





Also used as end unit

## Optional tray



To be used to Slim arm or shelf

## Composable elements

#### Lt-rt end unit























#### Lt-rt end unit whitout arm





# Lt-rt peninsula end unit



## Lt-rt angled end-unit





#### Lt-rt corner unit



#### Lt-rt corner end unit





























#### Lt-rt corner end unit whitout arm











## COMPONENTS TYPOLOGY

#### Sofa with two arms



#### Sofa with one Slim arm and one arm



#### Sofa with shelf and one arm



#### Sofa without arm and with shelf