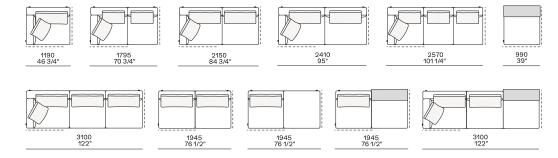

r in fabric or leather

Headrest Cushion: cotton canvas and down

Structure: metal with cover in hide

Slim arm / Shelf Wood and wood-derivative products with metal insert and cover in hide



## **DIMENSIONS**

#### Sofa









#### Lt-rt sofa















# Modular sofa





# **Backrest cuschions**







480 19"



600 23 1/2"



800 31 1/2"

## Optional cushion



500 19 3/4"



500 19 3/4"

# Headrest cuschion





500 19 3/4"

600 23 1/2"

# Freestanding elements

## Lt-rt chaise longue





## Lt-rt loungue chair





Also used as end unit

## Optional tray



To be used to Slim arm or shelf

## Composable elements

#### Lt-rt end unit























#### Lt-rt end unit whitout arm





# Lt-rt peninsula end unit



## Lt-rt angled end-unit





#### Lt-rt corner unit



#### Lt-rt corner end unit





























#### Lt-rt corner end unit whitout arm











## COMPONENTS TYPOLOGY

#### Sofa with two arms



#### Sofa with one Slim arm and one arm



#### Sofa with shelf and one arm



#### Sofa without arm and with shelf