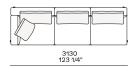

DESCRIPTION

Tipology A modular, joint-free, flexibly assembled sofa

**Structure** Wood and wood-derivative products

Base Wood and wood-derivative products with cover in hide

Feet Die-cast painted aluminium

Seat cushion Multi-density polyurethane foam and springs

Pre-cover Cotton canvas and down

Backrest cushion Multi-density polyurethane foam

Optional cushions Cotton canvas and down

Final cover Removable cover in fabric or leather

Headrest Cushion: cotton canvas and down

Structure: metal with cover in hide

Slim arm / Shelf Wood and wood-derivative products with metal insert and cover in hide



## **DIMENSIONS**

#### Sofa









#### Lt-rt sofa















# Modular sofa





# **Backrest cuschions**







480 19"



600 23 1/2"



800 31 1/2"

## Optional cushion



500 19 3/4"



500 19 3/4"

# Headrest cuschion





500 19 3/4"

600 23 1/2"

# Freestanding elements

## Lt-rt chaise longue





## Lt-rt loungue chair





Also used as end unit

## Optional tray



To be used to Slim arm or shelf

## Composable elements

#### Lt-rt end unit























#### Lt-rt end unit whitout arm





# Lt-rt peninsula end unit



## Lt-rt angled end-unit





#### Lt-rt corner unit



#### Lt-rt corner end unit





























#### Lt-rt corner end unit whitout arm











## COMPONENTS TYPOLOGY

#### Sofa with two arms



#### Sofa with one Slim arm and one arm



#### Sofa with shelf and one arm



#### Sofa without arm