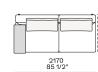

nd down

Backrest cushion Multi-density polyurethane foam

Optional cushions Cotton canvas and down

Final cover Removable cover in fabric or leather

Headrest Cushion: cotton canvas and down

Structure: metal with cover in hide

Slim arm / Shelf Wood and wood-derivative products with metal insert and cover in hide



## **DIMENSIONS**

#### Sofa









#### Lt-rt sofa















# Modular sofa





# **Backrest cuschions**







480 19"



600 23 1/2"



800 31 1/2"

## Optional cushion



500 19 3/4"



500 19 3/4"

# Headrest cuschion





500 19 3/4"

600 23 1/2"

# Freestanding elements

## Lt-rt chaise longue





## Lt-rt loungue chair





Also used as end unit

## Optional tray



To be used to Slim arm or shelf

## Composable elements

#### Lt-rt end unit























#### Lt-rt end unit whitout arm





# Lt-rt peninsula end unit



## Lt-rt angled end-unit





#### Lt-rt corner unit



#### Lt-rt corner end unit





























#### Lt-rt corner end unit whitout arm











## COMPONENTS TYPOLOGY

#### Sofa with two arms



#### Sofa with one Slim arm and one arm



#### Sofa with shelf and one arm



#### Sofa without arm and with shelf