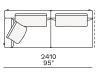

n canvas and down

Backrest cushion Multi-density polyurethane foam

Optional cushions Cotton canvas and down

Final cover Removable cover in fabric or leather

Headrest Cushion: cotton canvas and down

Structure: metal with cover in hide

Slim arm / Shelf Wood and wood-derivative products with metal insert and cover in hide



## **DIMENSIONS**

#### Sofa









#### Lt-rt sofa















# Modular sofa





# **Backrest cuschions**







480 19"



600 23 1/2"



800 31 1/2"

## Optional cushion



500 19 3/4"



500 19 3/4"

# Headrest cuschion





500 19 3/4"

600 23 1/2"

# Freestanding elements

## Lt-rt chaise longue





## Lt-rt loungue chair





Also used as end unit

## Optional tray



To be used to Slim arm or shelf

## Composable elements

#### Lt-rt end unit























#### Lt-rt end unit whitout arm





# Lt-rt peninsula end unit



## Lt-rt angled end-unit





#### Lt-rt corner unit



#### Lt-rt corner end unit





























#### Lt-rt corner end unit whitout arm











## COMPONENTS TYPOLOGY

#### Sofa with two arms



#### Sofa with one Slim arm and one arm



#### Sofa with shelf and one arm



#### Sofa without arm and with shelf