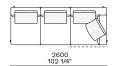

e

Slim arm / Shelf Wood and wood-derivative products with metal insert and cover in hide



## **DIMENSIONS**

#### Sofa









#### Lt-rt sofa















# Modular sofa





# **Backrest cuschions**







480 19"



600 23 1/2"



800 31 1/2"

## Optional cushion



500 19 3/4"



500 19 3/4"

# Headrest cuschion





500 19 3/4"

600 23 1/2"

# Freestanding elements

## Lt-rt chaise longue





## Lt-rt loungue chair





Also used as end unit

## Optional tray



To be used to Slim arm or shelf

## Composable elements

#### Lt-rt end unit























#### Lt-rt end unit whitout arm





# Lt-rt peninsula end unit



## Lt-rt angled end-unit





#### Lt-rt corner unit



#### Lt-rt corner end unit





























#### Lt-rt corner end unit whitout arm











## COMPONENTS TYPOLOGY

#### Sofa with two arms



#### Sofa with one Slim arm and one arm



#### Sofa with shelf and one arm



#### Sofa without arm and with shelf