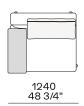

ts with cover in hide

Feet Die-cast painted aluminium

Seat cushion Multi-density polyurethane foam and springs

Pre-cover Cotton canvas and down

Backrest cushion Multi-density polyurethane foam

Optional cushions Cotton canvas and down

Final cover Removable cover in fabric or leather

Headrest Cushion: cotton canvas and down

Structure: metal with cover in hide

Slim arm / Shelf Wood and wood-derivative products with metal insert and cover in hide



## **DIMENSIONS**

#### Sofa









#### Lt-rt sofa















# Modular sofa





# **Backrest cuschions**







480 19"



600 23 1/2"



800 31 1/2"

## Optional cushion



500 19 3/4"



500 19 3/4"

# Headrest cuschion





500 19 3/4"

600 23 1/2"

# Freestanding elements

## Lt-rt chaise longue





## Lt-rt loungue chair





Also used as end unit

## Optional tray



To be used to Slim arm or shelf

## Composable elements

#### Lt-rt end unit























#### Lt-rt end unit whitout arm





# Lt-rt peninsula end unit



## Lt-rt angled end-unit





#### Lt-rt corner unit



#### Lt-rt corner end unit





























#### Lt-rt corner end unit whitout arm











## COMPONENTS TYPOLOGY

#### Sofa with two arms



#### Sofa with one Slim arm and one arm



#### Sofa with shelf and one arm



#### Sofa without arm and with shelf