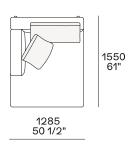

ood and wood-derivative products with cover in hide

Feet Die-cast painted aluminium

Seat cushion Multi-density polyurethane foam and springs

Pre-cover Cotton canvas and down

Backrest cushion Multi-density polyurethane foam

Optional cushions Cotton canvas and down

Final cover Removable cover in fabric or leather

Headrest Cushion: cotton canvas and down

Structure: metal with cover in hide

Slim arm / Shelf Wood and wood-derivative products with metal insert and cover in hide



## **DIMENSIONS**

#### Sofa









#### Lt-rt sofa















# Modular sofa





# **Backrest cuschions**







480 19"



600 23 1/2"



800 31 1/2"

## Optional cushion



500 19 3/4"



500 19 3/4"

# Headrest cuschion





500 19 3/4"

600 23 1/2"

# Freestanding elements

## Lt-rt chaise longue





## Lt-rt loungue chair





Also used as end unit

## Optional tray



To be used to Slim arm or shelf

## Composable elements

#### Lt-rt end unit























#### Lt-rt end unit whitout arm





# Lt-rt peninsula end unit



## Lt-rt angled end-unit





#### Lt-rt corner unit



#### Lt-rt corner end unit





























#### Lt-rt corner end unit whitout arm











## COMPONENTS TYPOLOGY

#### Sofa with two arms



#### Sofa with one Slim arm and one arm



#### Sofa with shelf and one arm



#### Sofa without arm and with shelf