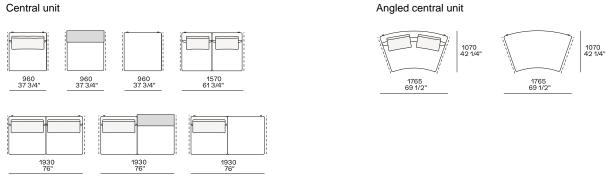

## Composable elements

#### Lt-rt corner unit

#### Lt-rt corner end unit

#### Lt-rt corner end unit whitout arm