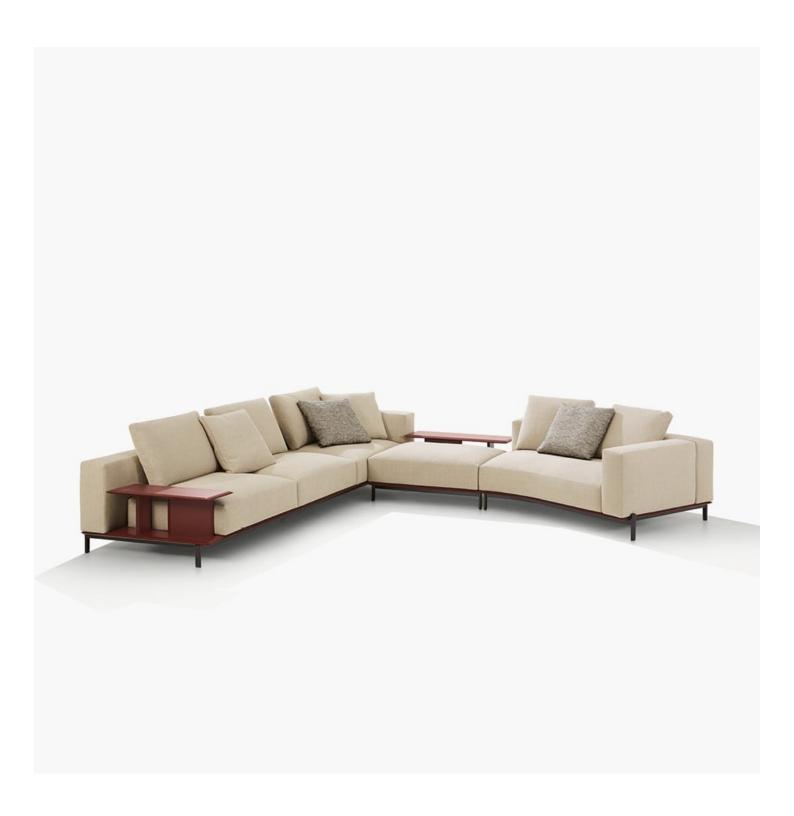

DESCRIPTION

Tipology A modular, joint-free, flexibly assembled sofa

**Structure** Wood and wood-derivative products

Base Wood and wood-derivative products with cover in hide

Feet Die-cast painted aluminium

Seat cushion Multi-density polyurethane foam and springs

Pre-cover Cotton canvas and down

Backrest cushion Multi-density polyurethane foam

Optional cushions Cotton canvas and down

Final cover Removable cover in fabric or leather

Headrest Cushion: cotton canvas and down

Structure: metal with cover in hide

Slim arm / Shelf Wood and wood-derivative products with metal insert and cover in hide

# Modular sofa