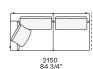

ton canvas and down

Backrest cushion Multi-density polyurethane foam

Optional cushions Cotton canvas and down

Final cover Removable cover in fabric or leather

Headrest Cushion: cotton canvas and down

Structure: metal with cover in hide

Slim arm / Shelf Wood and wood-derivative products with metal insert and cover in hide



## **DIMENSIONS**

#### Sofa









#### Lt-rt sofa















# Modular sofa





# **Backrest cuschions**







480 19"



600 23 1/2"



800 31 1/2"

## Optional cushion



500 19 3/4"



500 19 3/4"

# Headrest cuschion





500 19 3/4"

600 23 1/2"

# Freestanding elements

## Lt-rt chaise longue





## Lt-rt loungue chair





Also used as end unit

## Optional tray



To be used to Slim arm or shelf

## Composable elements

#### Lt-rt end unit























#### Lt-rt end unit whitout arm





# Lt-rt peninsula end unit



## Lt-rt angled end-unit





#### Lt-rt corner unit



#### Lt-rt corner end unit





























#### Lt-rt corner end unit whitout arm











## COMPONENTS TYPOLOGY

#### Sofa with two arms



#### Sofa with one Slim arm and one arm



#### Sofa with shelf and one arm



#### Sofa without arm and with shelf