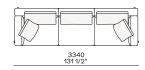

DESCRIPTION

Tipology A modular, joint-free, flexibly assembled sofa

**Structure** Wood and wood-derivative products

Base Wood and wood-derivative products with cover in hide

Feet Die-cast painted aluminium

Seat cushion Multi-density polyurethane foam and springs

Pre-cover Cotton canvas and down

Backrest cushion Multi-density polyurethane foam

Optional cushions Cotton canvas and down

Final cover Removable cover in fabric or leather

Headrest Cushion: cotton canvas and down

Structure: metal with cover in hide

Slim arm / Shelf Wood and wood-derivative products with metal insert and cover in hide



## **DIMENSIONS**

#### Sofa









#### Lt-rt sofa















# Modular sofa





# **Backrest cuschions**







480 19"



600 23 1/2"



800 31 1/2"

## Optional cushion



500 19 3/4"



500 19 3/4"

# Headrest cuschion





500 19 3/4"

600 23 1/2"

# Freestanding elements

## Lt-rt chaise longue





## Lt-rt loungue chair





Also used as end unit

## Optional tray



To be used to Slim arm or shelf

## Composable elements

#### Lt-rt end unit























#### Lt-rt end unit whitout arm





# Lt-rt peninsula end unit



## Lt-rt angled end-unit





#### Lt-rt corner unit



#### Lt-rt corner end unit





























#### Lt-rt corner end unit whitout arm











## COMPONENTS TYPOLOGY

#### Sofa with two arms



#### Sofa with one Slim arm and one arm



#### Sofa with shelf and on