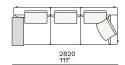

DESCRIPTION

Tipology A modular, joint-free, flexibly assembled sofa

**Structure** Wood and wood-derivative products

Base Wood and wood-derivative products with cover in hide

Feet Die-cast painted aluminium

Seat cushion Multi-density polyurethane foam and springs

Pre-cover Cotton canvas and down

Backrest cushion Multi-density polyurethane foam

Optional cushions Cotton canvas and down

Final cover Removable cover in fabric or leather

Headrest Cushion: cotton canvas and down

Structure: metal with cover in hide

Slim arm / Shelf Wood and wood-derivative products with metal insert and cover in hide



## **DIMENSIONS**

#### Sofa









#### Lt-rt sofa















# Modular sofa





# **Backrest cuschions**







480 19"



600 23 1/2"



800 31 1/2"

## Optional cushion



500 19 3/4"



500 19 3/4"

# Headrest cuschion





500 19 3/4"

600 23 1/2"

# Freestanding elements

## Lt-rt chaise longue





## Lt-rt loungue chair





Also used as end unit

## Optional tray



To be used to Slim arm or shelf

## Composable elements

#### Lt-rt end unit























#### Lt-rt end unit whitout arm





# Lt-rt peninsula end unit



## Lt-rt angled end-unit





#### Lt-rt corner unit



#### Lt-rt corner end unit





























#### Lt-rt corner end unit whitout arm











## COMPONENTS TYPOLOGY

#### Sofa with two arms



#### Sofa with one Slim arm and one arm



#### Sofa with shelf and one arm



#### Sofa with