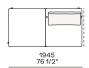

hions Cotton canvas and down

Final cover Removable cover in fabric or leather

Headrest Cushion: cotton canvas and down

Structure: metal with cover in hide

Slim arm / Shelf Wood and wood-derivative products with metal insert and cover in hide



## **DIMENSIONS**

#### Sofa









#### Lt-rt sofa















# Modular sofa





# **Backrest cuschions**







480 19"



600 23 1/2"



800 31 1/2"

## Optional cushion



500 19 3/4"



500 19 3/4"

# Headrest cuschion





500 19 3/4"

600 23 1/2"

# Freestanding elements

## Lt-rt chaise longue





## Lt-rt loungue chair





Also used as end unit

## Optional tray



To be used to Slim arm or shelf

## Composable elements

#### Lt-rt end unit























#### Lt-rt end unit whitout arm





# Lt-rt peninsula end unit



## Lt-rt angled end-unit





#### Lt-rt corner unit



#### Lt-rt corner end unit





























#### Lt-rt corner end unit whitout arm











## COMPONENTS TYPOLOGY

#### Sofa with two arms



#### Sofa with one Slim arm and one arm



#### Sofa with shelf and one arm



#### Sofa without arm and with shelf