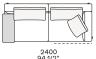

on: cotton canvas and down

Structure: metal with cover in hide

Slim arm / Shelf Wood and wood-derivative products with metal insert and cover in hide



## **DIMENSIONS**

#### Sofa









#### Lt-rt sofa















# Modular sofa





# **Backrest cuschions**







480 19"



600 23 1/2"



800 31 1/2"

## Optional cushion



500 19 3/4"



500 19 3/4"

# Headrest cuschion





500 19 3/4"

600 23 1/2"

# Freestanding elements

## Lt-rt chaise longue





## Lt-rt loungue chair





Also used as end unit

## Optional tray



To be used to Slim arm or shelf

## Composable elements

#### Lt-rt end unit























#### Lt-rt end unit whitout arm





# Lt-rt peninsula end unit



## Lt-rt angled end-unit





#### Lt-rt corner unit



#### Lt-rt corner end unit





























#### Lt-rt corner end unit whitout arm











## COMPONENTS TYPOLOGY

#### Sofa with two arms



#### Sofa with one Slim arm and one arm



#### Sofa with shelf and one arm



#### Sofa without arm and with shelf