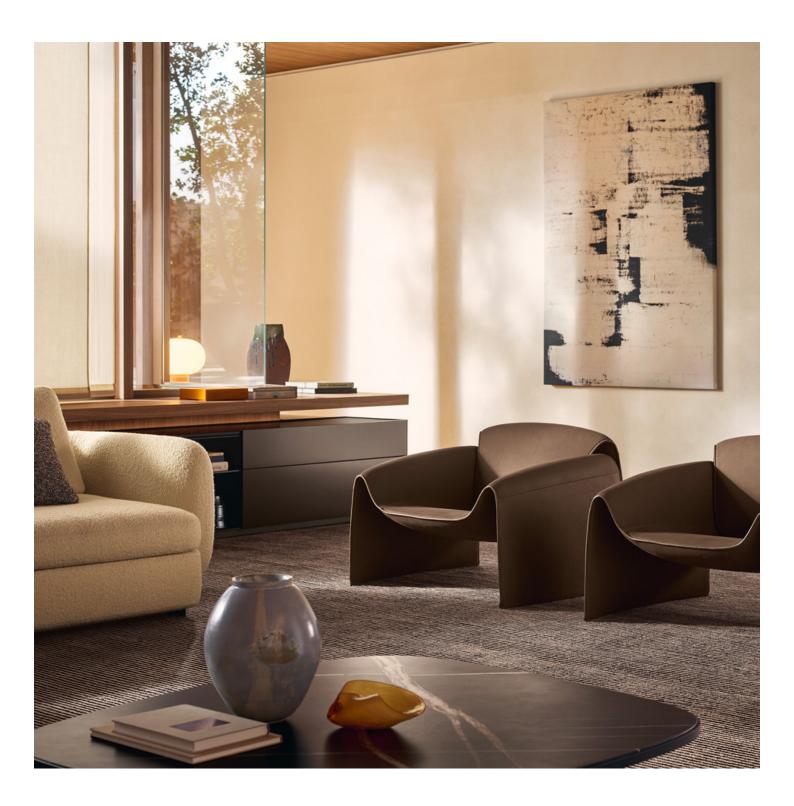

## **Poliform**

CANNELÉ R&d Poliform, 2021

**DESCRIPTION** 

**Typology** Rectangular or square carpet

**Quality** Handmade with the Hand Loom technique

**Origin** India

Materials Cotton weave, 75% Himalayan wool and 25% bamboo silk fleece; bouclé 100% Himalayan wool

Fleece height 6 mm

**Dimension** Possibility of dimensional customizations